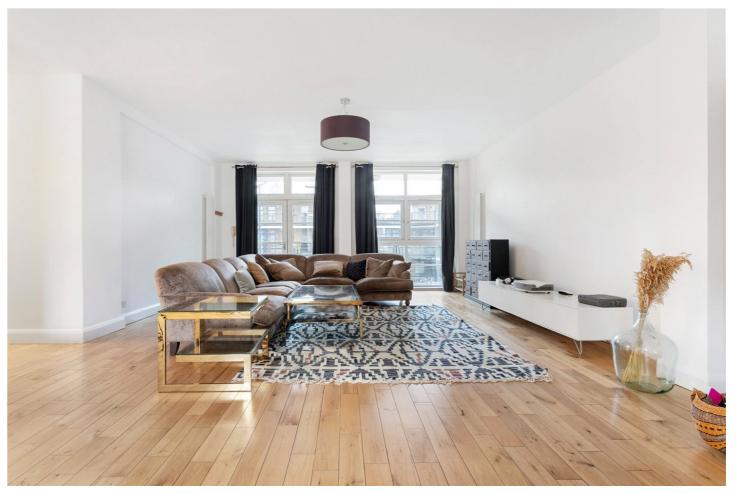

## **DESCRIPTION:**

This beautifully presented 3-bedroom, 2-bathroom apartment offers 1450 sqft of modern living space and is nestled in a highly desirable gated development. With access to iconic landmarks like Spitalfields Market, The Truman Brewery, Brick Lane and Columbia Flower Market, you'll be at the centre of everything Shoreditch has to offer.

Recently repainted throughout, this immaculate home is chain-free and features a seamless blend of contemporary finishes and practical design.

Located on the desirable Chilton Street, this apartment features a spacious, open plan living and kitchen area that is bathed in natural light from large windows, creating a bright and airy ambiance all day long. The effortless transition between the living space and kitchen sets a welcoming tone, ideal for unwinding or entertaining.