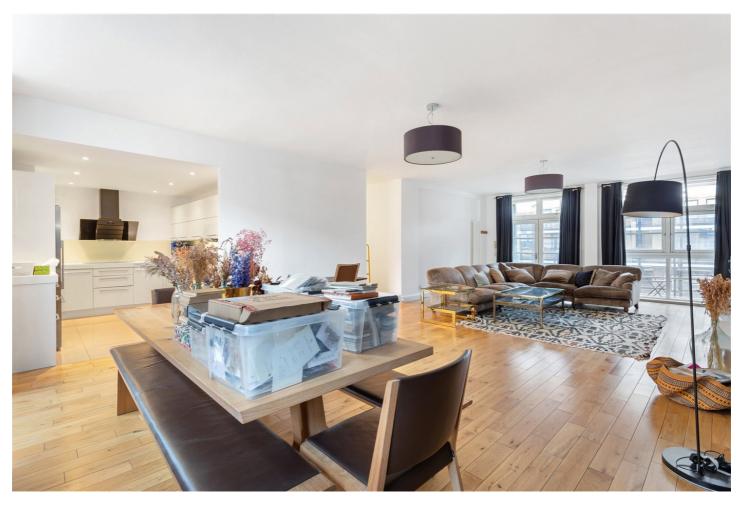

## **DESCRIPTION:**

This beautifully presented 3-bedroom, 2-bathroom apartment offers 1450 sqft of modern living space and is nestled in a highly desirable gated development. With access to iconic landmarks like Spitalfields Market, The Truman Brewery, Brick Lane and Columbia Flower Market, you'll be at the centre of everything Shoreditch has to offer.

Recently repainted throughout, this immaculate home is chain-free and features a seamless blend of contemporary finishes and practical design.

Located on the desirable Chilton Street, this apartment features a spacious, open plan living and kitchen area that is bathed in natural light from large windows, creating a bright and airy ambiance all day long. The effortless transition between the living space and kitchen sets a welcoming tone, ideal for unwinding or entertaining.