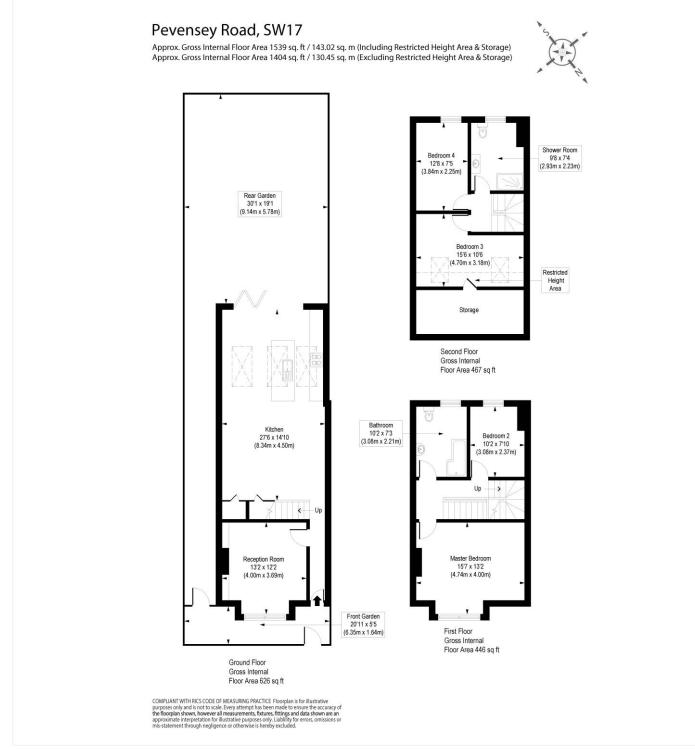

### **DESCRIPTION:**

An exceptional four-bedroom semi detached home located in a highly sought-after area, offering contemporary living with elegant finishes.

The ground floor boasts a bright and inviting reception room, featuring abundant natural light, a charming period feature fireplace, and stylish wood flooring. The spacious open-plan kitchen, dining, and living area is designed for modern family life, with ample storage, high ceilings with skylights, and bi-folding doors leading to a private rear garden. The garden, is perfect for outdoor entertaining or relaxation.

Upstairs, the first floor offers two spacious double bedrooms and a sleek, modern family bathroom The loft has been expertly converted into two additional bedrooms, both carpeted and filled with natural light, with a shower room and eves storage.

**EPC** Rating C

This floorplan is for illustration purposes only and is not to scale. The position and size of doors, windows, appliances and other features are approximate.

Tenure: Freehold