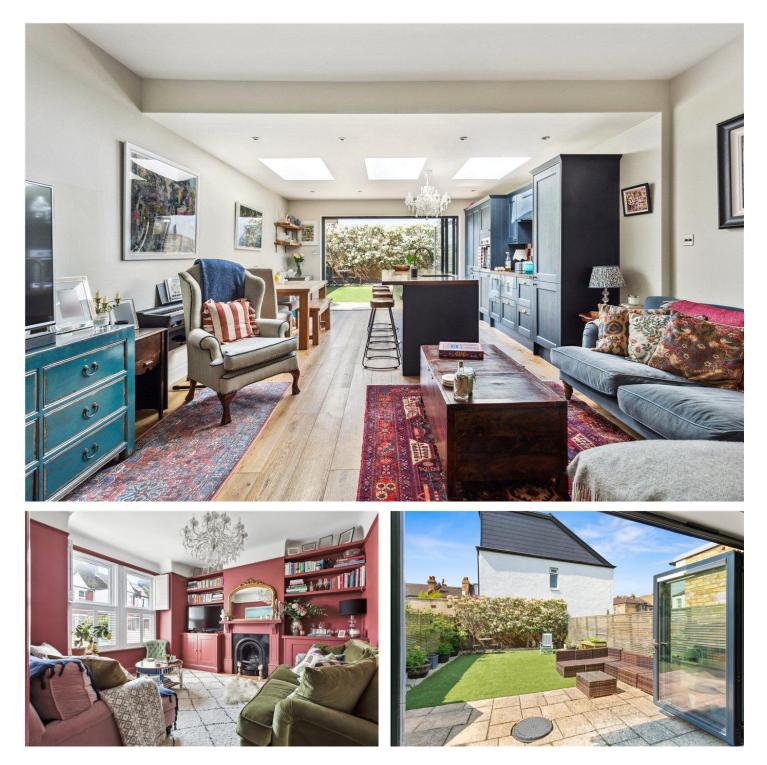

### **DESCRIPTION:**

An exceptional four-bedroom semi detached home located in a highly sought-after area, offering contemporary living with elegant finishes.

The ground floor boasts a bright and inviting reception room, featuring abundant natural light, a charming period feature fireplace, and stylish wood flooring. The spacious open-plan kitchen, dining, and living area is designed for modern family life, with ample storage, high ceilings with skylights, and bi-folding doors leading to a private rear garden. The garden, is perfect for outdoor entertaining or relaxation.

Upstairs, the first floor offers two spacious double bedrooms and a sleek, modern family bathroom The loft has been expertly converted into two additional bedrooms, both carpeted and filled with natural light, with a shower room and eves storage.