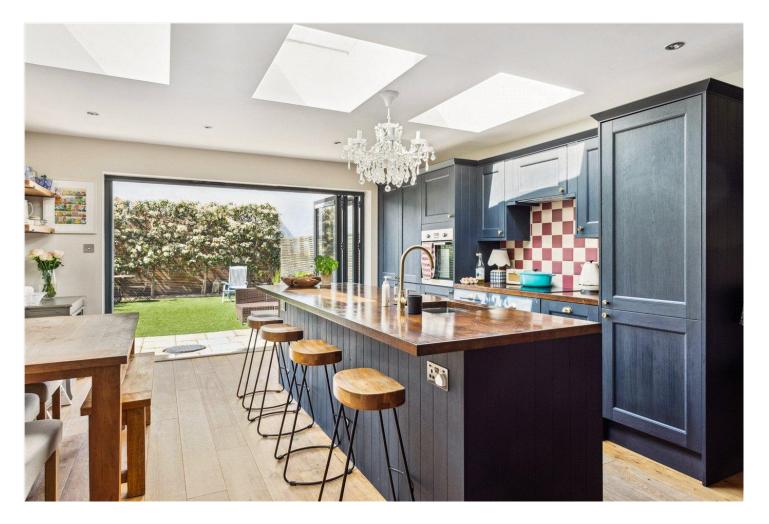

### **DESCRIPTION:**

An exceptional four-bedroom semi detached home located in a highly sought-after area, offering contemporary living with elegant finishes.

The ground floor boasts a bright and inviting reception room, featuring abundant natural light, a charming period feature fireplace, and stylish wood flooring. The spacious open-plan kitchen, dining, and living area is designed for modern family life, with ample storage, high ceilings with skylights, and bi-folding doors leading to a private rear garden. The garden, is perfect for outdoor entertaining or relaxation.