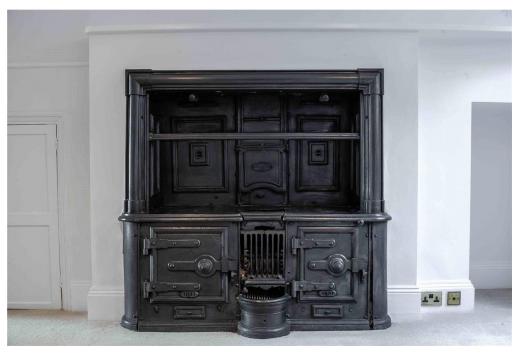

## Private entrance | One bedroom | Period Features | Spacious living/dining room | Vault

This stunning, grade I, apartment boasts a private courtyard and breath-taking views of the surrounding countryside, while being conveniently located just a short distance from all the amenities of Larkhall and Bath city centre. The property exudes the period charm expected of a prestigious Georgian terrace, with original sash windows, high ceilings, and an impressive Georgian Range. Meticulously maintained and tastefully decorated, this apartment showcases all the unique features and secluded alcoves that are so highly sought after in properties of this age.

Upon entering the property through its private courtyard entrance, guests are greeted by a hallway with storage space. The bright and airy living and dining area boasts one of the few remaining Georgian range ovens in the building, adding to its historical appeal. The modern kitchen includes fitted wall and base units, a breakfast bar, and ample space for a fridge freezer and washing machine. The main bathroom is beautifully designed, with neutral tiles and a curved arch entrance to the bath and shower. The light-filled master bedroom provides stunning meadow views over Bathampton and easily accommodates a super king bed, with the bonus of two built-in wardrobe cupboards. Storage space is plentiful in this apartment, with multiple built-in cupboards, a private loft space, and four substantial privately owned vaults.