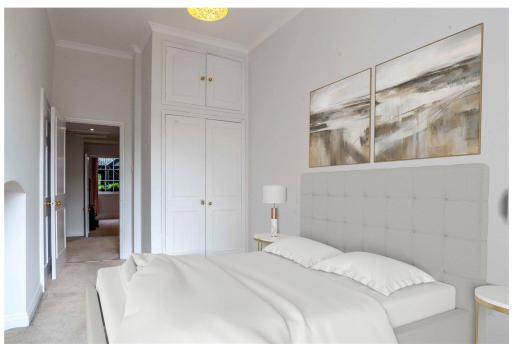

Upon entering the property through its private courtyard entrance, guests are greeted by a hallway with storage space. The bright and airy living and dining area boasts one of the few remaining Georgian range ovens in the building, adding to its historical appeal. The modern kitchen includes fitted wall and base units, a breakfast bar, and ample space for a fridge freezer and washing machine. The main bathroom is beautifully designed, with neutral tiles and a curved arch entrance to the bath and shower. The light-filled master bedroom provides stunning meadow views over Bathampton and easily accommodates a super king bed, with the bonus of two built-in wardrobe cupboards. Storage space is plentiful in this apartment, with multiple built-in cupboards, a private loft space, and four substantial privately owned vaults.

## FIXTURES & FITTINGS

All those items regarded as tenant's fixtures and fittings, together with the fitted carpets, curtains and light fittings are specifically excluded from the sale. However, certain items may be available by separate negotiation. Please note that furniture in photo of lounge and bedroom are virtual.