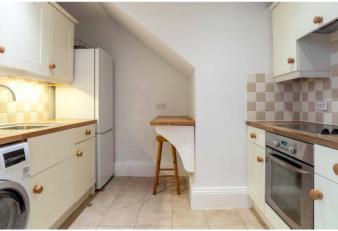

Upon entering the property through its private courtyard entrance, guests are greeted by a hallway with storage space. The bright and airy living and dining area boasts one of the few remaining Georgian range ovens in the building, adding to its historical appeal. The modern kitchen includes fitted wall and base units, a breakfast bar, and ample space for a fridge freezer and washing machine. The main bathroom is beautifully designed, with neutral tiles and a curved arch entrance to the bath and shower. The light-filled master bedroom provides stunning meadow views over Bathampton and easily accommodates a super king bed, with the bonus of two built-in wardrobe cupboards. Storage space is plentiful in this apartment, with multiple built-in cupboards, a private loft space, and four substantial privately owned vaults.