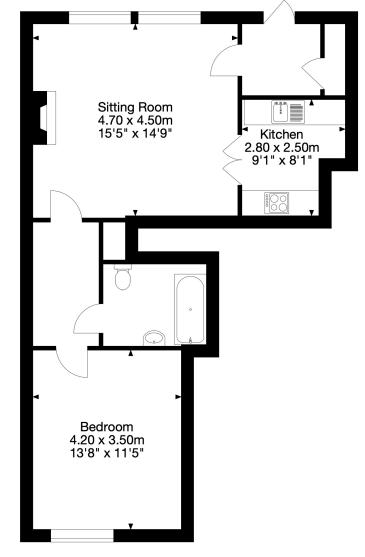

Upon entering the property through its private courtyard entrance, guests are greeted by a hallway with storage space. The bright and airy living and dining area boasts one of the few remaining Georgian range ovens in the building, adding to its historical appeal. The modern kitchen includes fitted wall and base units, a breakfast bar, and ample space for a fridge freezer and washing machine. The main bathroom is beautifully designed, with neutral tiles and a curved arch entrance to the bath and shower. The light-filled master bedroom provides stunning meadow views over Bathampton and easily accommodates a super king bed, with the bonus of two built-in wardrobe cupboards. Storage space is plentiful in this apartment, with multiple built-in cupboards, a private loft space, and four substantial privately owned vaults.