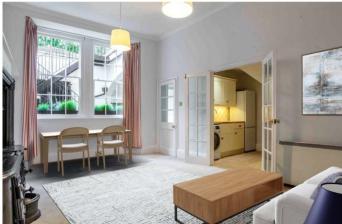

Upon entering the property through its private courtyard entrance, guests are greeted by a hallway with storage space. The bright and airy living and dining area boasts one of the few remaining Georgian range ovens in the building, adding to its historical appeal. The modern kitchen includes fitted wall and base units, a breakfast bar, and ample space for a fridge freezer and washing machine. The main bathroom is beautifully designed, with neutral tiles and a curved arch entrance to the bath and shower. The light-filled master bedroom provides stunning meadow views over Bathampton and easily accommodates a super king bed, with the bonus of two built-in wardrobe cupboards. Storage space is plentiful in this apartment, with multiple built-in cupboards, a private loft space, and four substantial privately owned vaults.