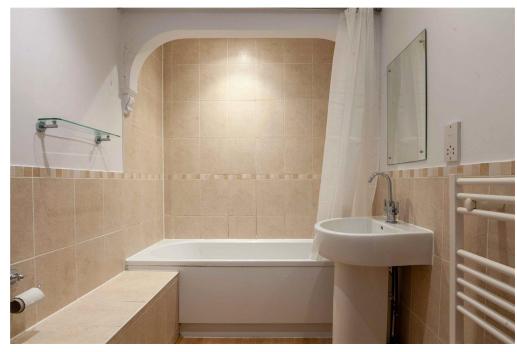

Upon entering the property through its private courtyard entrance, guests are greeted by a hallway with storage space. The bright and airy living and dining area boasts one of the few remaining Georgian range ovens in the building, adding to its historical appeal. The modern kitchen includes fitted wall and base units, a breakfast bar, and ample space for a fridge freezer and washing machine. The main bathroom is beautifully designed, with neutral tiles and a curved arch entrance to the bath and shower. The light-filled master bedroom provides stunning meadow views over Bathampton and easily accommodates a super king bed, with the bonus of two built-in wardrobe cupboards. Storage space is plentiful in this apartment, with multiple built-in cupboards, a private loft space, and four substantial privately owned vaults.