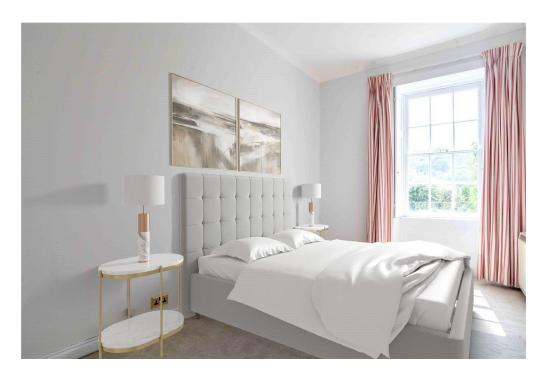

Upon entering the property through its private courtyard entrance, guests are greeted by a hallway with storage space. The bright and airy living and dining area boasts one of the few remaining Georgian range ovens in the building, adding to its historical appeal. The modern kitchen includes fitted wall and base units, a breakfast bar, and ample space for a fridge freezer and washing machine. The main bathroom is beautifully designed, with neutral tiles and a curved arch entrance to the bath and shower. The light-filled master bedroom provides stunning meadow views over Bathampton and easily accommodates a super king bed, with the bonus of two built-in wardrobe cupboards. Storage space is plentiful in this apartment, with multiple built-in cupboards, a private loft space, and four substantial privately owned vaults.

## FIXTURES & FITTINGS

All those items regarded as tenant's fixtures and fittings, together with the fitted carpets, curtains and light fittings are specifically excluded from the sale. However, certain items may be available by separate negotiation. Please note that furniture in photo of lounge and bedroom are virtual.