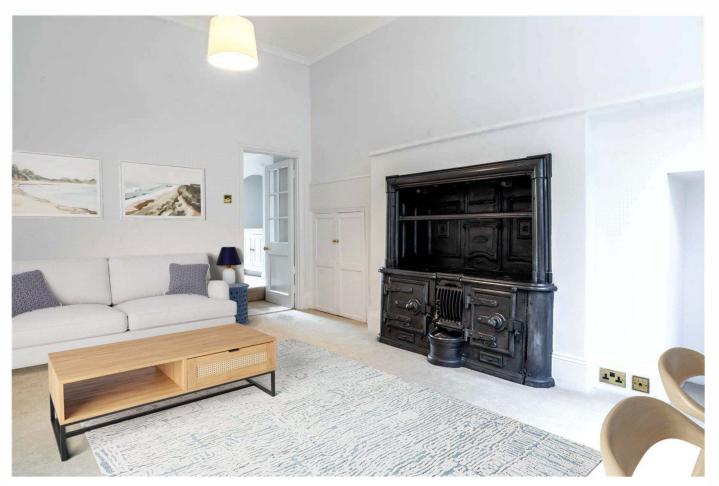

## Private entrance | One bedroom | Period Features | Spacious living/dining room | Vault

This stunning, grade I, apartment boasts a private courtyard and breath-taking views of the surrounding countryside, while being conveniently located just a short distance from all the amenities of Larkhall and Bath city centre. The property exudes the period charm expected of a prestigious Georgian terrace, with original sash windows, high ceilings, and an impressive Georgian Range. Meticulously maintained and tastefully decorated, this apartment showcases all the unique features and secluded alcoves that are so highly sought after in properties of this age.

Upon entering the property through its private courtyard entrance, guests are greeted by a hallway with storage space. The bright and airy living and dining area boasts one of the few remaining Georgian range ovens in the building, adding to its historical appeal. The modern kitchen includes fitted wall and base units, a breakfast bar, and ample space for a fridge freezer and washing machine. The main bathroom is beautifully designed, with neutral tiles and a curved arch entrance to the bath and shower. The light-filled master bedroom provides stunning meadow views over Bathampton and easily accommodates a super king bed, with the bonus of two built-in wardrobe cupboards. Storage space is plentiful in this apartment, with multiple built-in cupboards, a private loft space, and four substantial privately owned vaults.