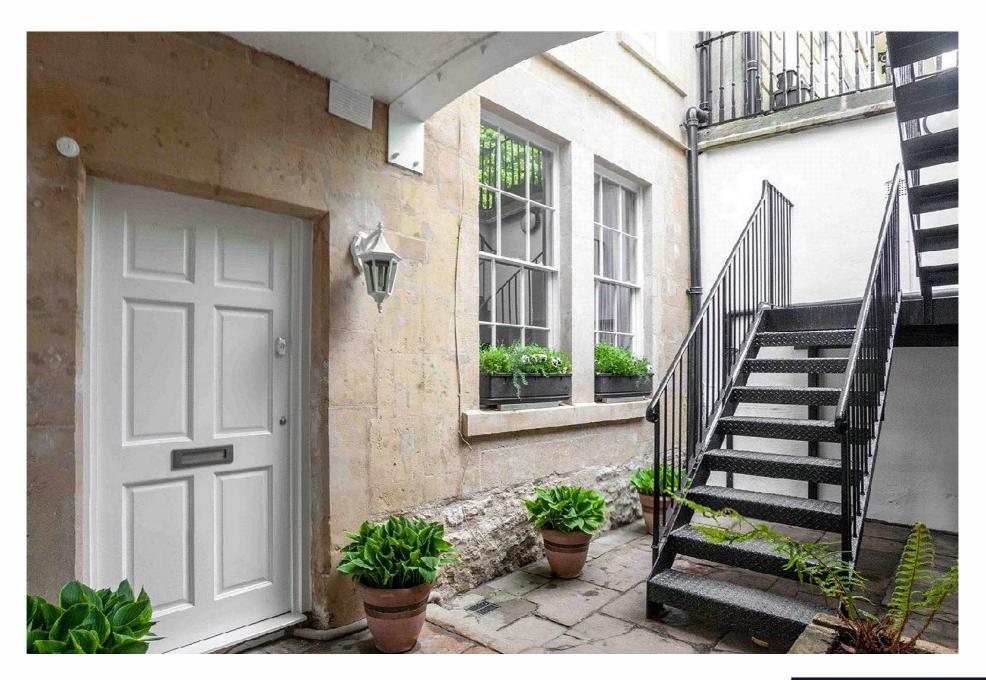

## Private entrance | One bedroom | Period Features | Spacious living/dining room | Vault

This stunning, grade I, apartment boasts a private courtyard and breath-taking views of the surrounding countryside, while being conveniently located just a short distance from all the amenities of Larkhall and Bath city centre. The property exudes the period charm expected of a prestigious Georgian terrace, with original sash windows, high ceilings, and an impressive Georgian Range. Meticulously maintained and tastefully decorated, this apartment showcases all the unique features and secluded alcoves that are so highly sought after in properties of this age.

Upon entering the property through its private courtyard entrance, guests are greeted by a hallway with storage space. The bright and airy living and dining area boasts one of the few remaining Georgian range ovens in the building, adding to its historical appeal. The modern kitchen includes fitted wall and base units, a breakfast bar, and ample space for a fridge freezer and washing machine. The main bathroom is beautifully designed, with neutral tiles and a curved arch entrance to the bath and shower. The light-filled master bedroom provides stunning meadow views over Bathampton and easily accommodates a super king bed, with the bonus of two built-in wardrobe cupboards. Storage space is plentiful in this apartment, with multiple built-in cupboards, a private loft space, and four substantial privately owned vaults.