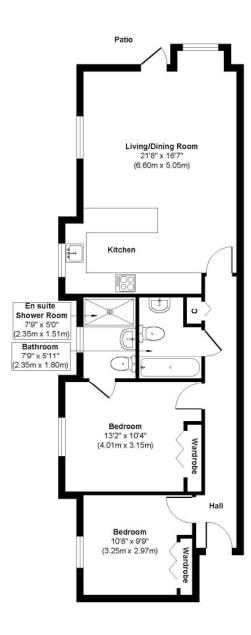

EPC B I Council Tax Band D

01202 434365 ferndown@winkworth.co.uk

Approx. Gross Internal Floor Area 740 sq. ft / 68.71 sq. m
Illustration for identification purposes only, measurements are approximate and not to scale.