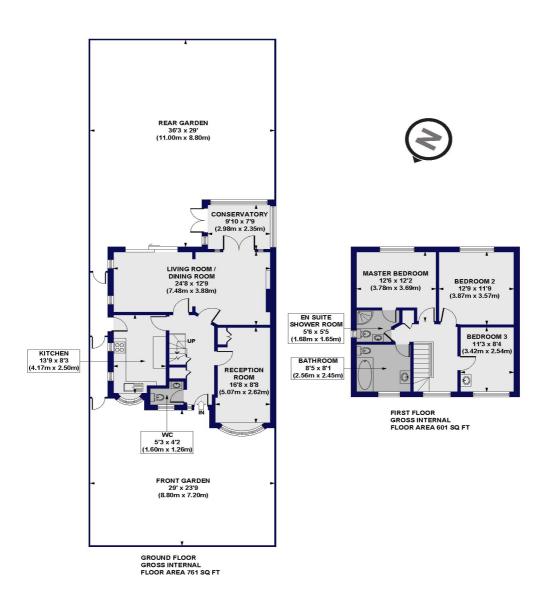

## The Ridgeway, N11 Approx. Gross Internal Floor Area 1362 sq. ft / 126.57 sq. m

All measurements of walls, doors, windows, fittings and appliances, including their size and location, are shown as standard sizes and do not constitute any warranty or representation by the seller, their agent or CP Creative. Any intending purchaser must satisfy himself by inspection or otherwise as to the correctness of the information contained in these plans. This plan is for illustrative purposes only and should be used as such by any prospective purchasers.