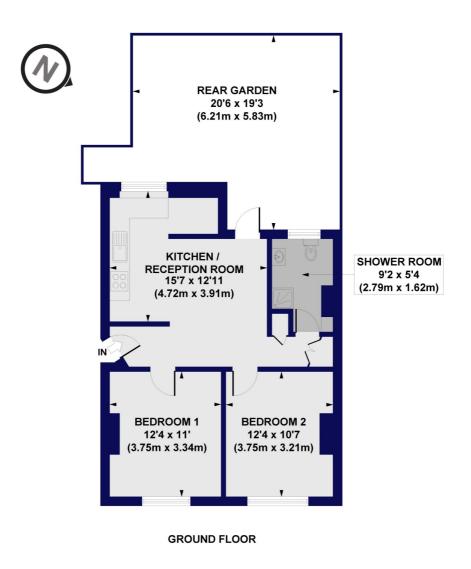

## Coburg Dwellings, Hardinge Street, E1 Approx. Gross Internal Floor Area 604 sq. ft / 56.14 sq. m

All measurements of walls, doors, windows, fittings and appliances, including their size and location, are shown as standard sizes and do not constitute any warranty or representation by the seller, their agent or CP Creative. Any intending purchaser must satisfy himself by inspection or therwise as to the correctness of the information contained in these plans. This plan is for illustrative purposes only and should be used as such by any prospective purchasers. Winkworth

This floorplan is for illustration purposes only and is not to scale. The position and size of doors, windows, appliances and other features are approximate.

Shoreditch | 020 7749 7650 | shoreditch@winkworth.co.uk