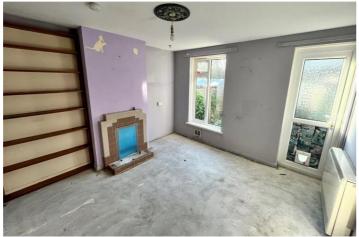

**DINER / LIVING ROOM** - A large room with a double glazed window and door leading out to the rear garden. There is a fireplace on one wall tiled hearth and surround.

**BEDROOM:** - A generous bedroom with a double glazed window overlooking the rear garden.