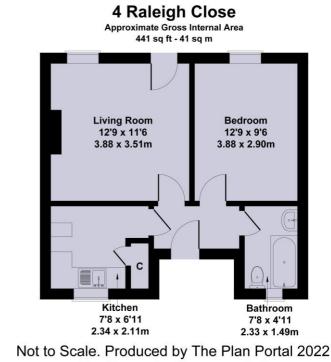

N.B - This must be a main residence.

For Illustrative Purposes Only.

This floorplan is for illustration purposes only and is not to scale. The position and size of doors, windows, appliances and other features are approximate.