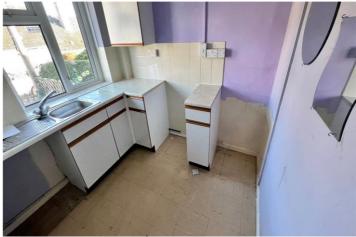

## THE ACCOMMODATION COMPRISES:

**ENTRANCE** - A double glazed front door opens into the:

**ENTRANCE HALLWAY:** - From which all rooms can be accessed.

**KITCHEN** - With a selection of floor and wall mounted cupboards and space for a washing machine, cooker and fridge freezer. There is a large double glazed window which overlooks the front garden and a useful storage cupboard.