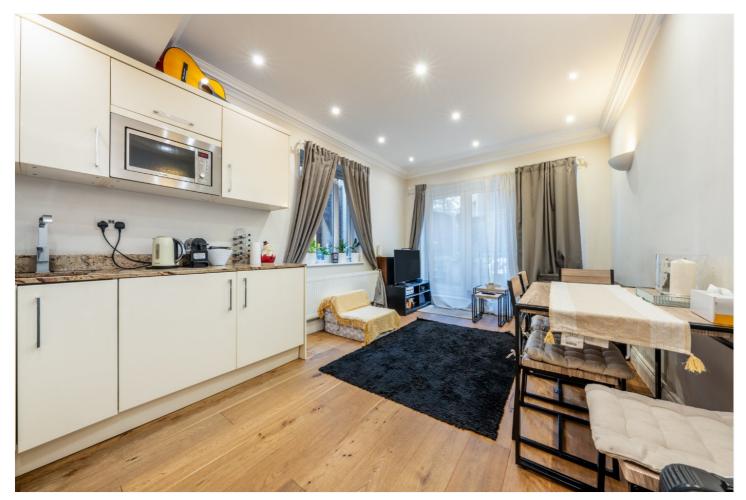

## **DESCRIPTION:**

Situated on a quiet residential street in the heart of West Hendon is this lovely and bright ground floor flat within a house conversion. The property comprises two bedrooms with fitted storage, fully fitted family bathroom, integrated open plan kitchen and reception room with direct access and sole use of a large patio garden. The flat also benefits from being a short walk away from Hendon Station (Thames Link Overground) with easy access into Kings Cross/St Pancras. Leasehold.

## **AT A GLANCE**

- TWO BEDROOM GROUND FLOOR APARTMENT LOCATED WITHIN A HOUSE CONVERSION
- INTEGRATED OPEN PLAN KITCHEN
- LARGE PRIVATE PATIO GARDEN
- LEASEHOLD
- CHAIN FREE

This floorplan is for illustration purposes only and is not to scale. The position and size of doors, windows, appliances and other features are approximate.