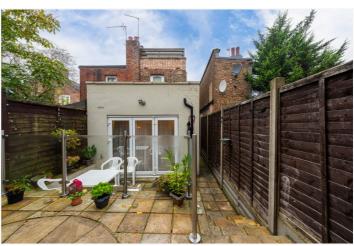

## **DESCRIPTION:**

Situated on a quiet residential street in the heart of West Hendon is this lovely and bright ground floor flat within a house conversion. The property comprises two bedrooms with fitted storage, fully fitted family bathroom, integrated open plan kitchen and reception room with direct access and sole use of a large patio garden. The flat also benefits from being a short walk away from Hendon Station (Thames Link Overground) with easy access into Kings Cross/St Pancras. Leasehold.

## **AT A GLANCE**

- TWO BEDROOM GROUND FLOOR APARTMENT LOCATED WITHIN A HOUSE CONVERSION
- INTEGRATED OPEN PLAN KITCHEN
- LARGE PRIVATE PATIO GARDEN
- LEASEHOLD
- CHAIN FREE

This floorplan is for illustration purposes only and is not to scale. The position and size of doors, windows, appliances and other features are approximate.