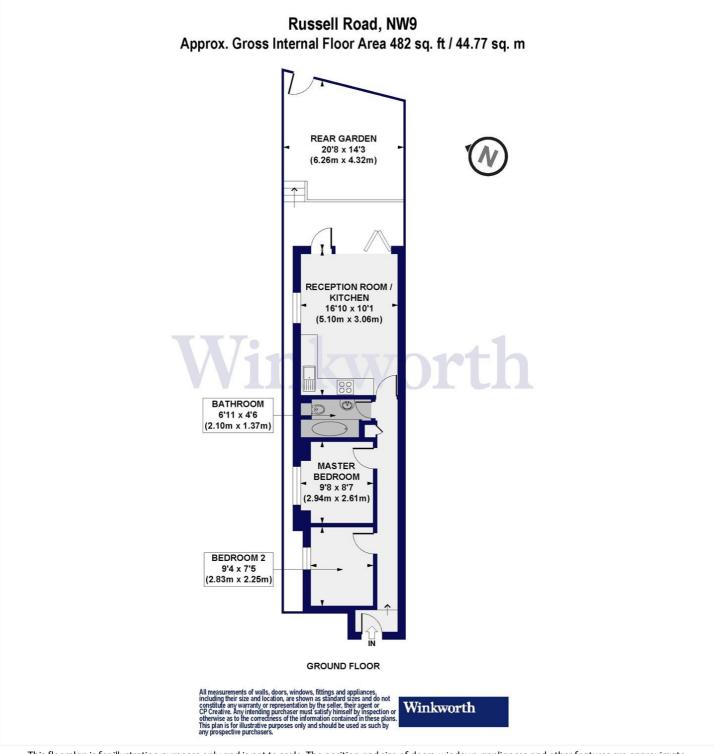

## **AT A GLANCE**

- TWO BEDROOM GROUND FLOOR APARTMENT LOCATED WITHIN A HOUSE CONVERSION
- INTEGRATED OPEN PLAN KITCHEN
- LARGE PRIVATE PATIO GARDEN
- LEASEHOLD
- CHAIN FREE

This floorplan is for illustration purposes only and is not to scale. The position and size of doors, windows, appliances and other features are approximate.