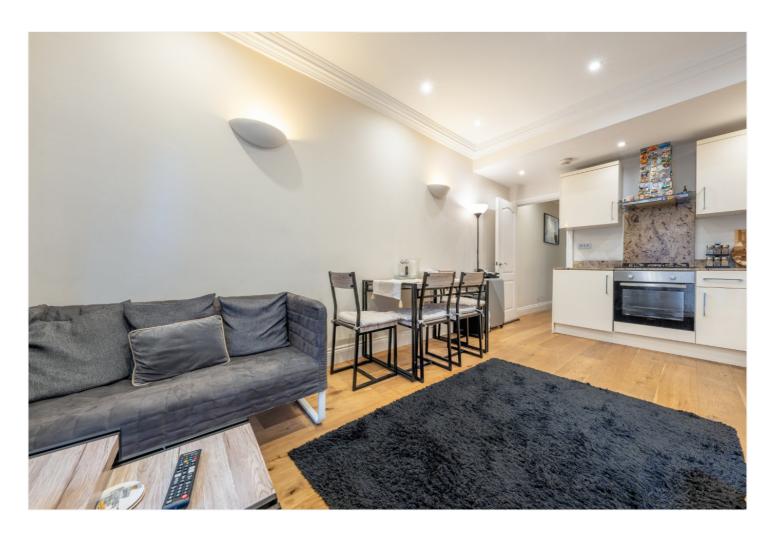

## **DESCRIPTION:**

Situated on a quiet residential street in the heart of West Hendon is this lovely and bright ground floor flat within a house conversion. The property comprises two bedrooms with fitted storage, fully fitted family bathroom, integrated open plan kitchen and reception room with direct access and sole use of a large patio garden. The flat also benefits from being a short walk away from Hendon Station (Thames Link Overground) with easy access into Kings Cross/St Pancras. Leasehold.

## **AT A GLANCE**

- TWO BEDROOM GROUND FLOOR APARTMENT LOCATED WITHIN A HOUSE CONVERSION
- INTEGRATED OPEN PLAN KITCHEN
- LARGE PRIVATE PATIO GARDEN
- LEASEHOLD
- CHAIN FREE

This floorplan is for illustration purposes only and is not to scale. The position and size of doors, windows, appliances and other features are approximate.