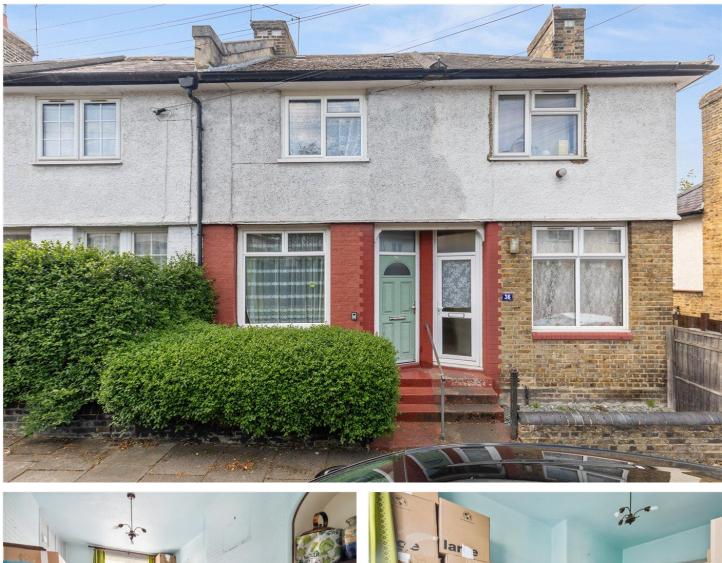

### DERINTON ROAD, SW17 **£475,000 FREEHOLD**

# A TWO BEDROOM HOUSE IN NEED OF COSMETIC UPDATING.

Tooting | 020 8767 5221 | tooting@winkworth.co.uk

#### **DESCRIPTION:**

The ground floor of this two-bedroom house features a bright reception room with a double-glazed window, seamlessly leading through to the kitchen and out to the rear garden. Upstairs, there are two double bedrooms, both with fitted carpets and double-glazed windows, along with a family bathroom. The property would benefit from cosmetic updating throughout, offering an excellent opportunity to personalise and add value.

Derinton Road is a quiet, tree-lined street in Upper Tooting, offering convenient access to Tooting Bec Tube (Northern Line 0.7 miles) and Tooting Bec Common. Various shops and restaurants, including independent and national options, are available nearby in Tooting Broadway, Tooting Broadway Market, and along Tooting High Street.