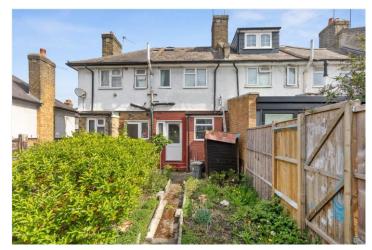

### DERINTON ROAD, SW17 **£475,000 FREEHOLD**

# A TWO BEDROOM HOUSE IN NEED OF COSMETIC UPDATING.

Tooting | 020 8767 5221 | tooting@winkworth.co.uk

Derinton Road is a quiet, tree-lined street in Upper Tooting, offering convenient access to Tooting Bec Tube (Northern Line 0.7 miles) and Tooting Bec Common. Various shops and restaurants, including independent and national options, are available nearby in Tooting Broadway, Tooting Broadway Market, and along Tooting High Street.