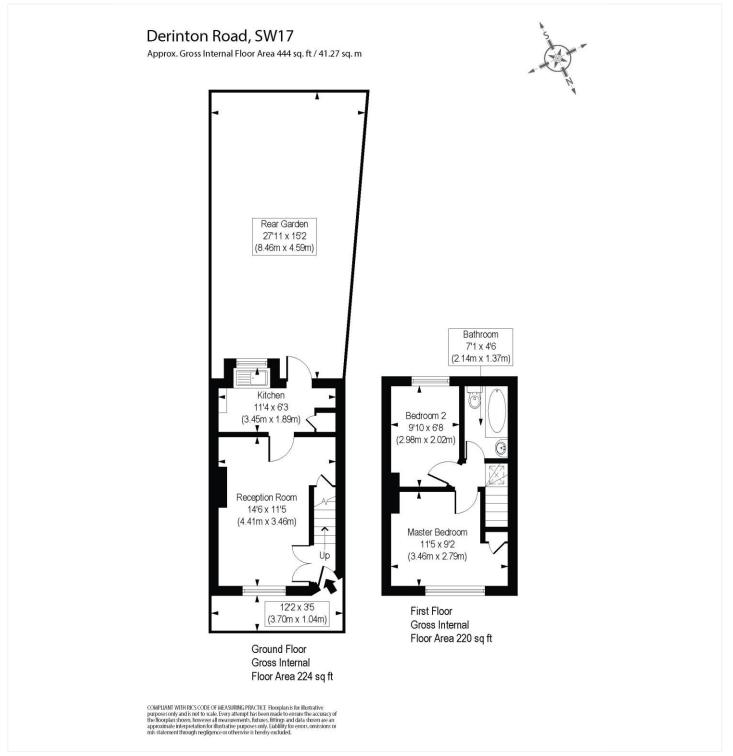

Wandsworth Council Tax Band: C

This floorplan is for illustration purposes only and is not to scale. The position and size of doors, windows, appliances and other features are approximate.

Tenure: Freehold