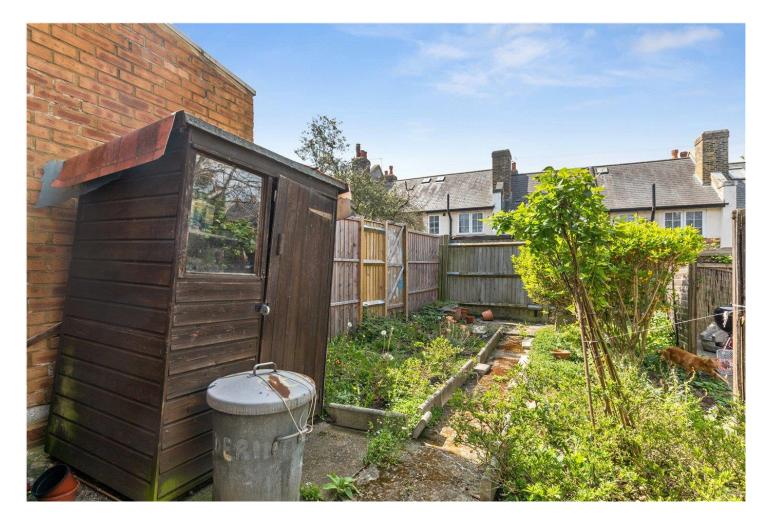

#### **DESCRIPTION:**

The ground floor of this two-bedroom house features a bright reception room with a double-glazed window, seamlessly leading through to the kitchen and out to the rear garden. Upstairs, there are two double bedrooms, both with fitted carpets and double-glazed windows, along with a family bathroom. The property would benefit from cosmetic updating throughout, offering an excellent opportunity to personalise and add value.