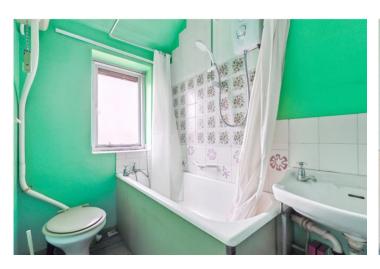

#### **DESCRIPTION:**

The ground floor of this two-bedroom house features a bright reception room with a double-glazed window, seamlessly leading through to the kitchen and out to the rear garden. Upstairs, there are two double bedrooms, both with fitted carpets and double-glazed windows, along with a family bathroom. The property would benefit from cosmetic updating throughout, offering an excellent opportunity to personalise and add value.