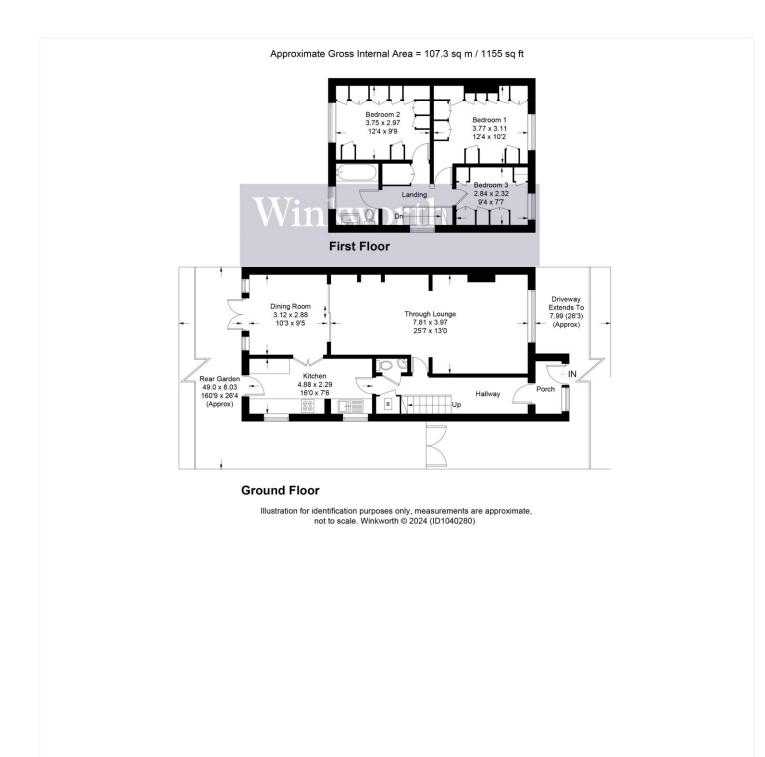

A rear garden in excess of 160' compliments the 1155 square feet of accommodation along with off street parking to the front for several cars.

Located within easy access of Borehamwood's bustling High Street with all the amenities and transport links it brings the property is also a moments walk away from Meadow Park and the recently rebuilt Hertswood Academy.

## **AT A GLANCE**

- 3 Bedrooms
- Chain Free
- Rear Garden in Excess of 160'
- 1155 Square Feet
- Guest Cloakroom
- Two/Three Receptions
- Off Street Parking
- Scope To Extend (Stpp)

This floorplan is for illustration purposes only and is not to scale. The position and size of doors, windows, appliances and other features are approximate.