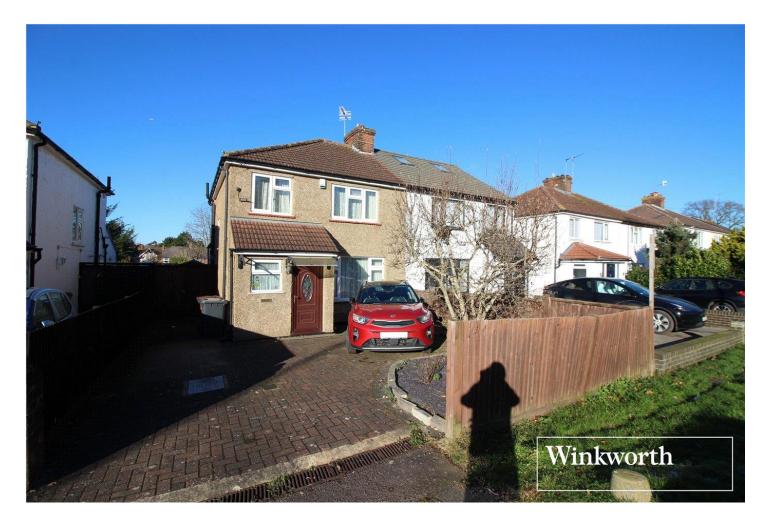

## SHENLEY ROAD, BOREHAMWOOD, HERTFORDSHIRE, WD6 **£525,000 FREEHOLD**

## AN EXTENDED THREE BEDROOM FAMILY HOUSE WITH SCOPE TO EXTEND (STPP)

## **DESCRIPTION:**

Constructed circa 1930, this three-bedroom house has been in the same family occupation for approaching forty years.

Offered for sale chain free, the property has been subject to a single storey rear extension and offers scope for further extension subject to the usual planning consents.

A rear garden in excess of 160' compliments the 1155 square feet of accommodation along with off street parking to the front for several cars.

Located within easy access of Borehamwood's bustling High Street with all the amenities and transport links it brings the property is also a moments walk away from Meadow Park and the recently rebuilt Hertswood Academy.