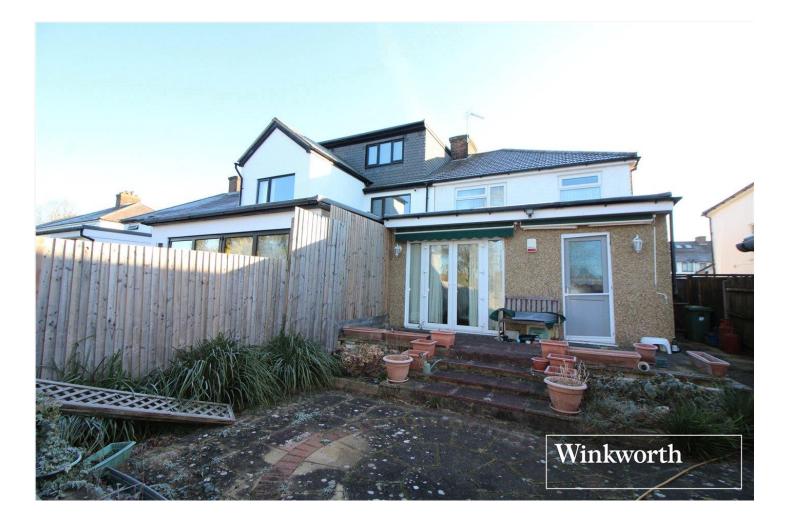

## **DESCRIPTION:**

Constructed circa 1930, this three-bedroom house has been in the same family occupation for approaching forty years.

Offered for sale chain free, the property has been subject to a single storey rear extension and offers scope for further extension subject to the usual planning consents.

A rear garden in excess of 160' compliments the 1155 square feet of accommodation along with off street parking to the front for several cars.

Located within easy access of Borehamwood's bustling High Street with all the amenities and transport links it brings the property is also a moments walk away from Meadow Park and the recently rebuilt Hertswood Academy.