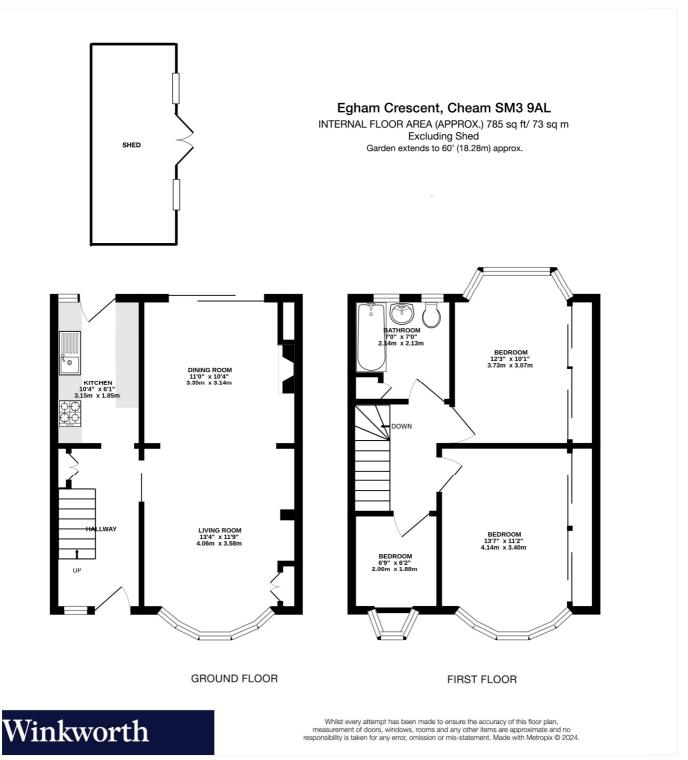

# **ACCOMMODATION**

### **Entrance Hall**

**Living Room** - 13'4" x 11'9" max (4.06m x 3.58m max)

**Dining Room** - 11' x 10'4" max (3.35m x 3.15m max)

**Kitchen** -  $10'4" \times 6'1" \max (3.15m \times 1.85m \max)$ 

**Bedroom** - 13'7" x 11'2" max (4.14m x 3.4m max)

**Bedroom** - 12'3" x 10'1" max (3.73m x 3.07m max)

**Bedroom** - 6'9" x 6'2" max (2.06m x 1.88m max)

**Bathroom** - 7' x 7' max (2.13m x 2.13m max)

Garden Shed

Garden - Approx. 60ft

This floorplan is for illustration purposes only and is not to scale. The position and size of doors, windows, appliances and other features are approximate.