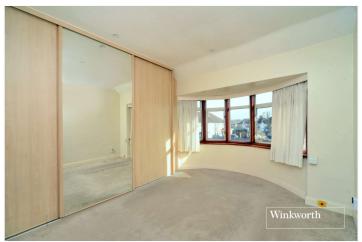

The accommodation comprises two large reception rooms combined to create a spacious through lounge/dining room, galley style kitchen, two double bedrooms, a third single bedroom and a family bathroom.

### **Entrance Hall**

**Living Room** - 13'4" x 11'9" max (4.06m x 3.58m max)

**Dining Room** - 11' x 10'4" max (3.35m x 3.15m max)

**Kitchen** -  $10'4" \times 6'1" \max (3.15m \times 1.85m \max)$ 

**Bedroom** - 13'7" x 11'2" max (4.14m x 3.4m max)

**Bedroom** - 12'3" x 10'1" max (3.73m x 3.07m max)

**Bedroom** - 6'9" x 6'2" max (2.06m x 1.88m max)

**Bathroom** - 7' x 7' max (2.13m x 2.13m max)

Garden Shed

Garden - Approx. 60ft

This floorplan is for illustration purposes only and is not to scale. The position and size of doors, windows, appliances and other features are approximate.