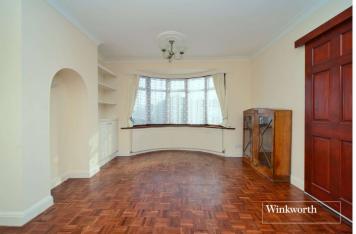

The accommodation comprises two large reception rooms combined to create a spacious through lounge/dining room, galley style kitchen, two double bedrooms, a third single bedroom and a family bathroom.

### **Entrance Hall**

**Living Room** - 13'4" x 11'9" max (4.06m x 3.58m max)

**Dining Room** - 11' x 10'4" max (3.35m x 3.15m max)

**Kitchen** -  $10'4" \times 6'1" \max (3.15m \times 1.85m \max)$ 

**Bedroom** - 13'7" x 11'2" max (4.14m x 3.4m max)