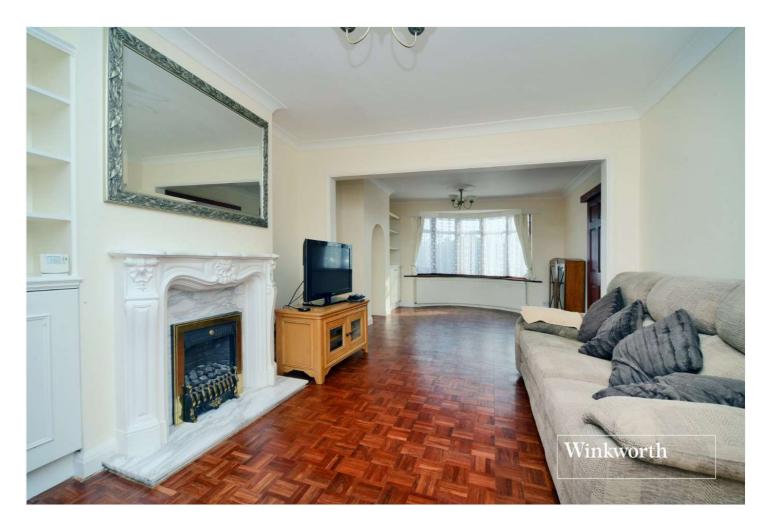

The accommodation comprises two large reception rooms combined to create a spacious through lounge/dining room, galley style kitchen, two double bedrooms, a third single bedroom and a family bathroom.

### **Entrance Hall**

**Living Room** - 13'4" x 11'9" max (4.06m x 3.58m max)

**Dining Room** - 11' x 10'4" max (3.35m x 3.15m max)

**Kitchen** -  $10'4" \times 6'1" \max (3.15m \times 1.85m \max)$ 

**Bedroom** - 13'7" x 11'2" max (4.14m x 3.4m max)