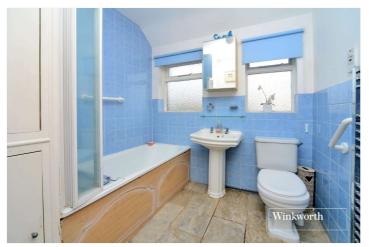

**Bedroom** - 12'3" x 10'1" max (3.73m x 3.07m max)

**Bedroom** - 6'9" x 6'2" max (2.06m x 1.88m max)

**Bathroom** - 7' x 7' max (2.13m x 2.13m max)

Garden Shed

Garden - Approx. 60ft

This floorplan is for illustration purposes only and is not to scale. The position and size of doors, windows, appliances and other features are approximate.