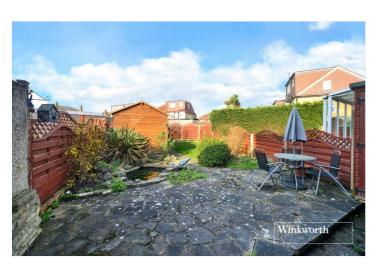

Externally, the front garden lends itself to off street parking (subject to the usual consents for a dropped kerb) whilst the rear garden is mainly laid to lawn and patio and includes a large shed.

Having been a much loved family home for many years, the house is now waiting for the next owner to breathe life into its décor and create a wonderful home for the next generation.

**Bedroom** - 12'3" x 10'1" max (3.73m x 3.07m max)

**Bedroom** - 6'9" x 6'2" max (2.06m x 1.88m max)

**Bathroom** - 7' x 7' max (2.13m x 2.13m max)

Garden Shed

Garden - Approx. 60ft

This floorplan is for illustration purposes only and is not to scale. The position and size of doors, windows, appliances and other features are approximate.