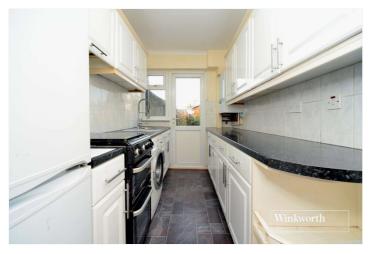

The accommodation comprises two large reception rooms combined to create a spacious through lounge/dining room, galley style kitchen, two double bedrooms, a third single bedroom and a family bathroom.

### **Entrance Hall**

**Living Room** - 13'4" x 11'9" max (4.06m x 3.58m max)

**Dining Room** - 11' x 10'4" max (3.35m x 3.15m max)

**Kitchen** -  $10'4" \times 6'1" \max (3.15m \times 1.85m \max)$ 

**Bedroom** - 13'7" x 11'2" max (4.14m x 3.4m max)