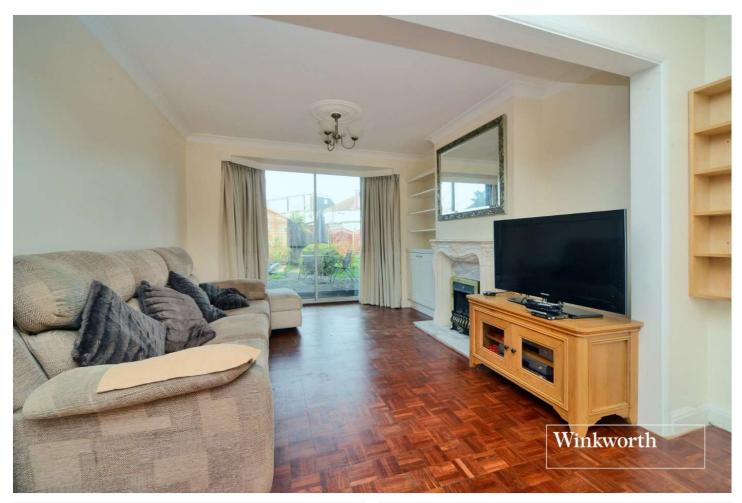

The accommodation comprises two large reception rooms combined to create a spacious through lounge/dining room, galley style kitchen, two double bedrooms, a third single bedroom and a family bathroom.

### **Entrance Hall**

**Living Room** - 13'4" x 11'9" max (4.06m x 3.58m max)

**Dining Room** - 11' x 10'4" max (3.35m x 3.15m max)

**Kitchen** -  $10'4" \times 6'1" \max (3.15m \times 1.85m \max)$ 

**Bedroom** - 13'7" x 11'2" max (4.14m x 3.4m max)