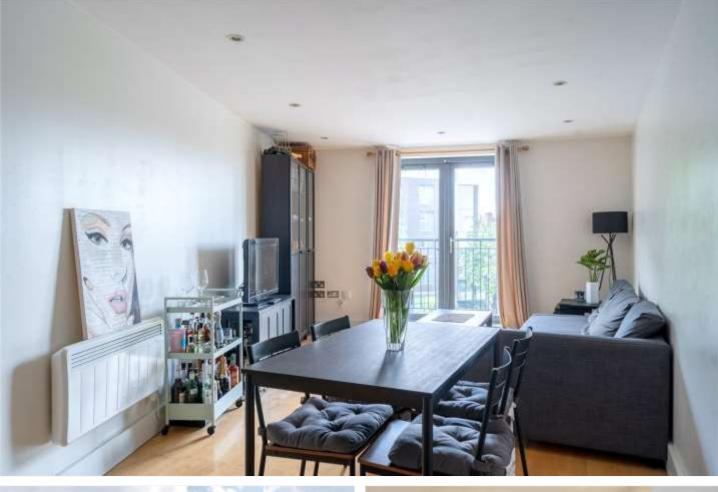

#### **DESCRIPTION:**

We are delighted to present this bright and well laid out second floor (with lift) purpose-built apartment which has 744 sq. ft. of living space and is located above the commercial premises - Tesco Express supermarket. The property comprises of an open-plan kitchen/diner/reception room and the kitchen area is equipped with the usual appliances i.e., washing machine, integrated dishwasher, electric oven & hob and extractor and a freestanding fridge/freezer. The reception room area has direct access onto a balcony with sunny westerly views, perfect for al-fresco dining. The principal bedroom (22 ft.) has access to a separate Juliet balcony and an en-suite shower room with a shower cubicle, a wash hand basin and a WC. The second double bedroom has private access to the balcony. Both bedrooms have fitted wardrobes, perfect for ample storage and large windows which let in plenty of natural light. The modern bathroom has a bathtub with a shower overhead, a wash hand basin and a WC. Streatham Place is on the Balham/Brixton Hill borders and as such is well-placed for access to both the Northern Line and Victoria line tube as well as Streatham Hill and Balham overground stations. Pretty "Abbeville Village" shops and restaurants are nearby as well as Clapham