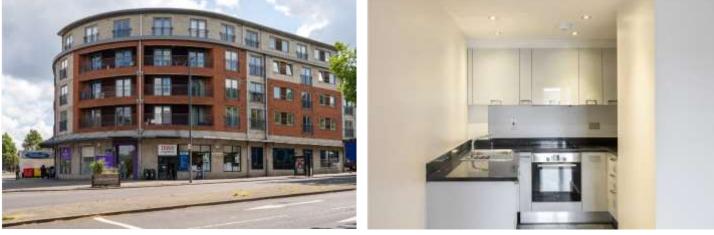

#### **DESCRIPTION:**

We are delighted to present this bright and well laid out second floor (with lift) purpose-built apartment which has 744 sq. ft. of living space and is located above the commercial premises - Tesco Express supermarket. The property comprises of an open-plan kitchen/diner/reception room and the kitchen area is equipped with the usual appliances i.e., washing machine, integrated dishwasher, electric oven & hob and extractor and a freestanding fridge/freezer. The reception room area has direct access onto a balcony with sunny westerly views, perfect for al-fresco dining. The principal bedroom (22 ft.) has access to a separate Juliet balcony and an en-suite shower room with a shower cubicle, a wash hand basin and a WC. The second double bedroom has private access to the balcony. Both bedrooms have fitted wardrobes, perfect for ample storage and large windows which let in plenty of natural light. The modern bathroom has a bathtub with a shower overhead, a wash hand basin and a WC. Streatham Place is on the Balham/Brixton Hill borders and as such is well-placed for access to both the Northern Line and Victoria line tube as well as Streatham Hill and Balham overground stations. Pretty "Abbeville Village" shops and restaurants are nearby as well as Clapham