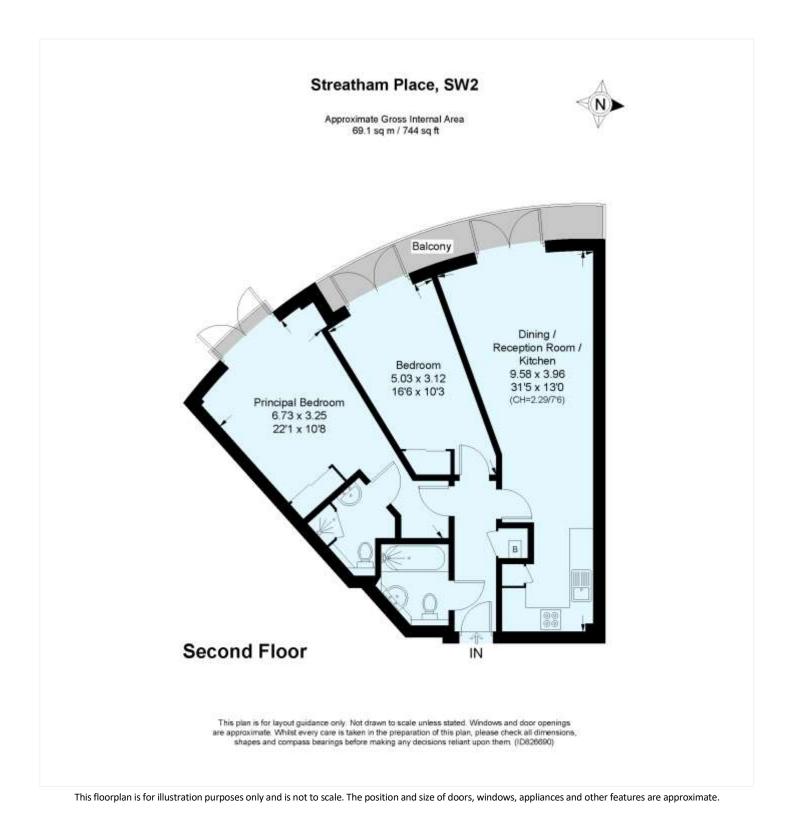

#### **DESCRIPTION:**

We are delighted to present this bright and well laid out second floor (with lift) purpose-built apartment which has 744 sq. ft. of living space and is located above the commercial premises - Tesco Express supermarket. The property comprises of an open-plan kitchen/diner/reception room and the kitchen area is equipped with the usual appliances i.e., washing machine, integrated dishwasher, electric oven & hob and extractor and a freestanding fridge/freezer. The reception room area has direct access onto a balcony with sunny westerly views, perfect for al-fresco dining. The principal bedroom (22 ft.) has access to a separate Juliet balcony and an en-suite shower room with a shower cubicle, a wash hand basin and a WC. The second double bedroom has private access to the balcony. Both bedrooms have fitted wardrobes, perfect for ample storage and large windows which let in plenty of natural light. The modern bathroom has a bathtub with a shower overhead, a wash hand basin and a WC. Streatham Place is on the Balham/Brixton Hill borders and as such is well-placed for access to both the Northern Line and Victoria line tube as well as Streatham Hill and Balham overground stations. Pretty "Abbeville Village" shops and restaurants are nearby as well as Clapham