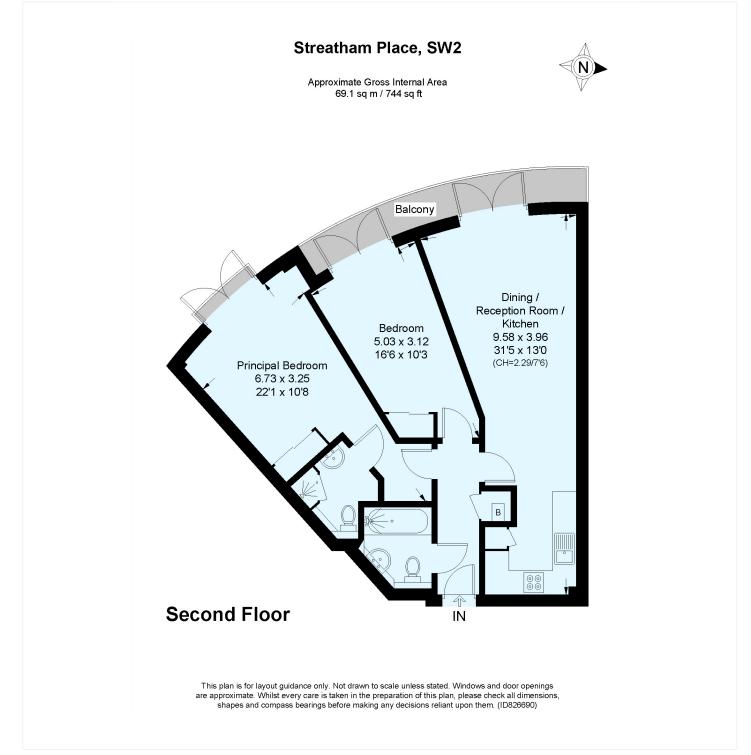

This floorplan is for illustration purposes only and is not to scale. The position and size of doors, windows, appliances and other features are approximate.

Tenure: Leasehold Term: 107 year and 2 months Service Charge: £2500 per annum Ground Rent: £250 Annually (subject to increase) Council Tax Band: D Where no figures are shown, we have been unable to ascertain the information. All figures that are shown were correct at the time of printing.