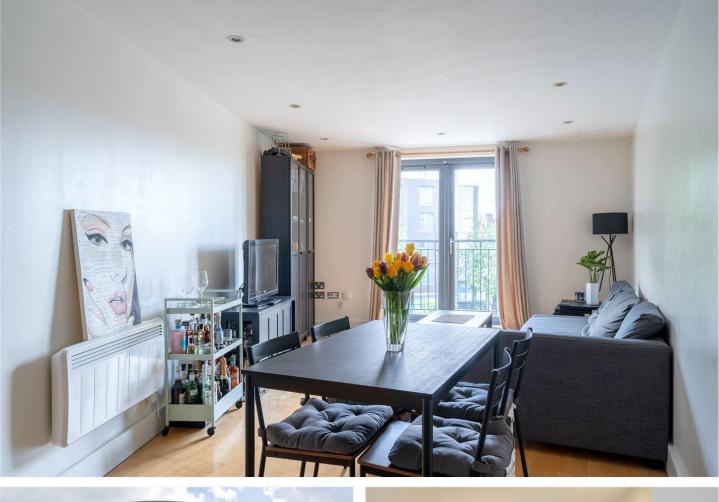

### **DESCRIPTION:**

We are delighted to present this bright and well laid out second floor (with lift) purpose-built apartment which has 744 sq. ft. of living space and is located above the commercial premises - Tesco Express supermarket. The property comprises of an open-plan kitchen/diner/reception room and the kitchen area is equipped with the usual appliances i.e., washing machine, integrated dishwasher, electric oven & hob and extractor and a freestanding fridge/freezer. The reception room area has direct access onto a balcony with sunny westerly views, perfect for al-fresco dining. The principal bedroom (22 ft.) has access to a separate Juliet balcony and an en-suite shower room with a shower cubicle, a wash hand basin and a WC. The second double bedroom has private access to the balcony. Both bedrooms have fitted wardrobes, perfect for ample storage and large windows which let in plenty of natural light. The modern bathroom has a bathtub with a shower overhead, a wash hand basin and a WC. Streatham Place is on the Balham/Brixton Hill borders and as such is well-placed for access to both the Northern Line and Victoria line tube as well as Streatham Hill and Balham overground stations. Pretty "Abbeville Village" shops and restaurants are nearby as well as Clapham Common, Tooting Bec Common and Brockwell Park.