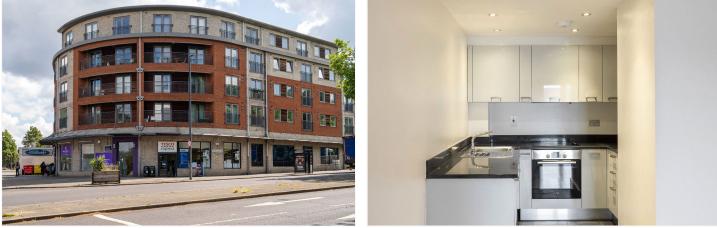

### **DESCRIPTION:**

We are delighted to present this bright and well laid out second floor (with lift) purpose-built apartment which has 744 sq. ft. of living space and is located above the commercial premises - Tesco Express supermarket. The property comprises of an open-plan kitchen/diner/reception room and the kitchen area is equipped with the usual appliances i.e., washing machine, integrated dishwasher, electric oven & hob and extractor and a freestanding fridge/freezer. The reception room area has direct access onto a balcony with sunny westerly views, perfect for al-fresco dining. The principal bedroom (22 ft.) has access to a separate Juliet balcony and an en-suite shower room with a shower cubicle, a wash hand basin and a WC. The second double bedroom has private access to the balcony. Both bedrooms have fitted wardrobes, perfect for ample storage and large windows which let in plenty of natural light. The modern bathroom has a bathtub with a shower overhead, a wash hand basin and a WC. Streatham Place is on the Balham/Brixton Hill borders and as such is well-placed for access to both the Northern Line and Victoria line tube as well as Streatham Hill and Balham overground stations. Pretty "Abbeville Village" shops and restaurants are nearby as well as Clapham Common, Tooting Bec Common and Brockwell Park.