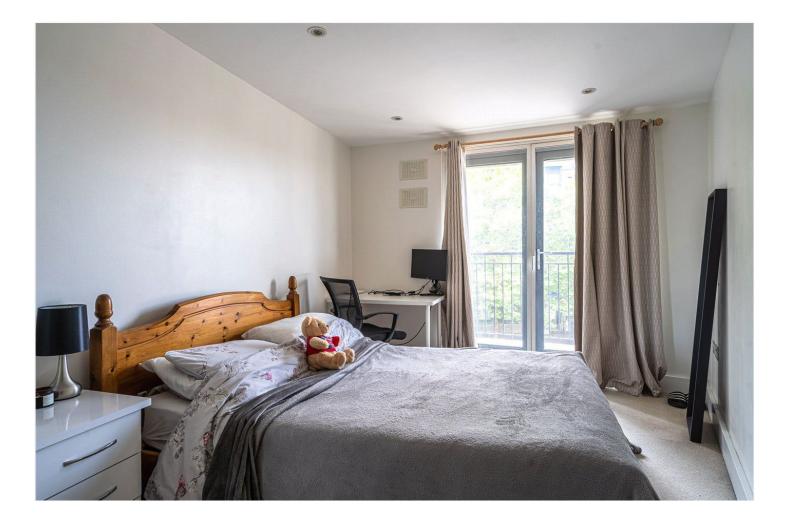

### **DESCRIPTION:**

We are delighted to present this bright and well laid out second floor (with lift) purpose-built apartment which has 744 sq. ft. of living space and is located above the commercial premises - Tesco Express supermarket. The property comprises of an open-plan kitchen/diner/reception room and the kitchen area is equipped with the usual appliances i.e., washing machine, integrated dishwasher, electric oven & hob and extractor and a freestanding fridge/freezer. The reception room area has direct access onto a balcony with sunny westerly views, perfect for al-fresco dining. The principal bedroom (22 ft.) has access to a separate Juliet balcony and an en-suite shower room with a shower cubicle, a wash hand basin and a WC. The second double bedroom has private access to the balcony. Both bedrooms have fitted wardrobes, perfect for ample storage and large windows which let in plenty of natural light. The modern bathroom has a bathtub with a shower overhead, a wash hand basin and a WC. Streatham Place is on the Balham/Brixton Hill borders and as such is well-placed for access to both the Northern Line and Victoria line tube as well as Streatham Hill and Balham overground stations. Pretty "Abbeville Village" shops and restaurants are nearby as well as Clapham Common, Tooting Bec Common and Brockwell Park.