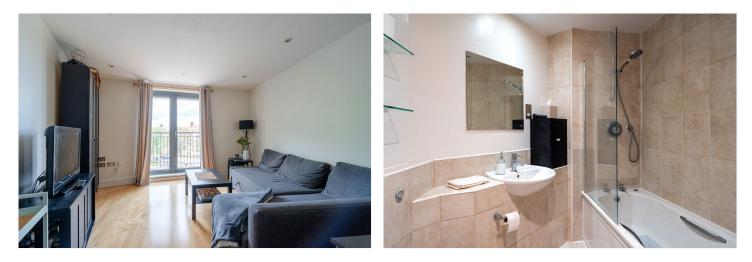

### **DESCRIPTION:**

We are delighted to present this bright and well laid out second floor (with lift) purpose-built apartment which has 744 sq. ft. of living space and is located above the commercial premises - Tesco Express supermarket. The property comprises of an open-plan kitchen/diner/reception room and the kitchen area is equipped with the usual appliances i.e., washing machine, integrated dishwasher, electric oven & hob and extractor and a freestanding fridge/freezer. The reception room area has direct access onto a balcony with sunny westerly views, perfect for al-fresco dining. The principal bedroom (22 ft.) has access to a separate Juliet balcony and an en-suite shower room with a shower cubicle, a wash hand basin and a WC. The second double bedroom has private access to the balcony. Both bedrooms have fitted wardrobes, perfect for ample storage and large windows which let in plenty of natural light. The modern bathroom has a bathtub with a shower overhead, a wash hand basin and a WC. Streatham Place is on the Balham/Brixton Hill borders and as such is well-placed for access to both the Northern Line and Victoria line tube as well as Streatham Hill and Balham overground stations. Pretty "Abbeville Village" shops and restaurants are nearby as well as Clapham Common, Tooting Bec Common and Brockwell Park.