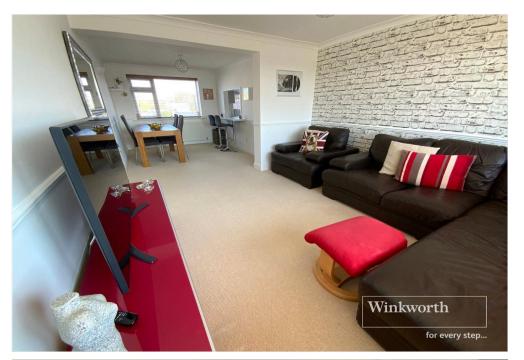

Stairs rise from the communal front door to the second floor landing;

Entrance hall with doors to all rooms;

Dual aspect lounge/dining room with some lovely views over Mudeford, breakfast bar in the dining area with opening through to the kitchen.