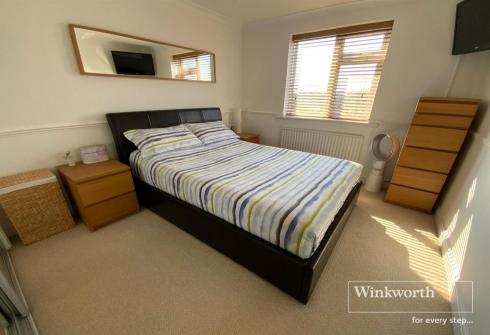

Master bedroom with sliding doors to fitted double wardrobe.

Bedroom two also has a fitted wardrobe.

Family bathroom with bath, shower over, wash hand basin, WC and door to airing cupboard.

Garage in nearby block with up and over door, car cleaning area, communal bin storage area, communal washing lines, communal outdoor seating/picnic area and well maintained communal gardens.