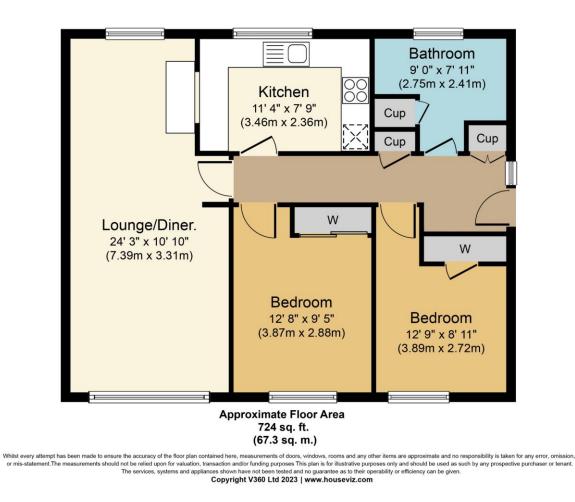

Stairs rise from the communal front door to the second floor landing;

Entrance hall with doors to all rooms;

Dual aspect lounge/dining room with some lovely views over Mudeford, breakfast bar in the dining area with opening through to the kitchen.

Kitchen has been well fitted with a range of base and eye level units and drawers, integrated under counter fridge and freezer, electric double oven, Bosch full size dishwasher and Bosch Induction Hob plus space and plumbing for washing machine.

Master bedroom with sliding doors to fitted double wardrobe.

Bedroom two also has a fitted wardrobe.

Family bathroom with bath, shower over, wash hand basin, WC and door to airing cupboard.

Garage in nearby block with up and over door, car cleaning area, communal bin storage area, communal washing lines, communal outdoor seating/picnic area and well maintained communal gardens.