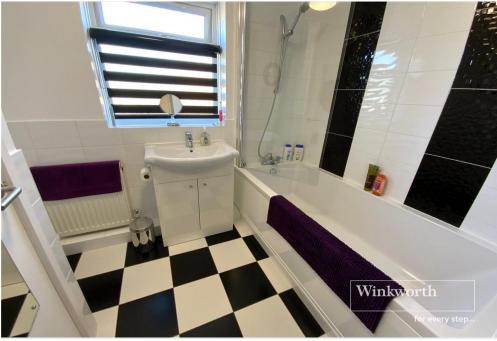

Master bedroom with sliding doors to fitted double wardrobe.

Bedroom two also has a fitted wardrobe.

Family bathroom with bath, shower over, wash hand basin, WC and door to airing cupboard.

Garage in nearby block with up and over door, car cleaning area, communal bin storage area, communal washing lines, communal outdoor seating/picnic area and well maintained communal gardens.