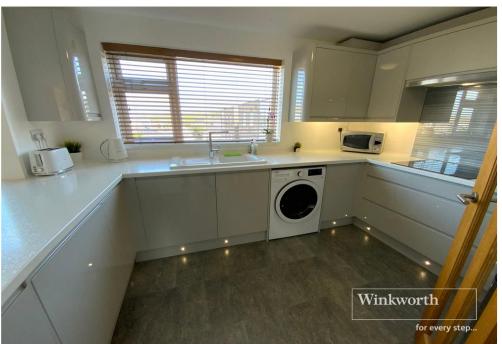

Kitchen has been well fitted with a range of base and eye level units and drawers, integrated under counter fridge and freezer, electric double oven, Bosch full size dishwasher and Bosch Induction Hob plus space and plumbing for washing machine.