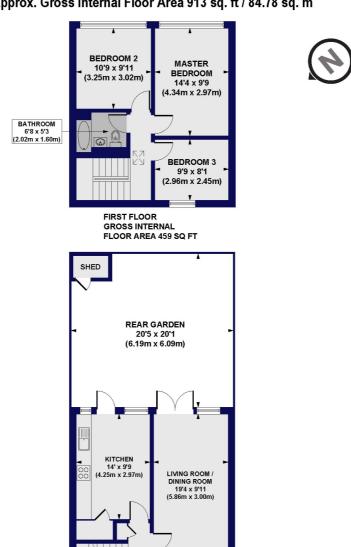

## Maryland Walk, Popham Street, N1 Approx. Gross Internal Floor Area 913 sq. ft / 84.78 sq. m

GROUND FLOOR GROSS INTERNAL FLOOR AREA 454 SQ FT

All measurements of walls, doors, windows, fittings and appliances, including their size and location, are shown as standard sizes and do not constitute any warranty or representation by the seller, their agent or CP Creative. Any intending purchaser must satisfy himself by inspection or otherwise as to the correctness of the information contained in these plans. This plan is for illustrative purposes only and should be used as such by any prospective purchasers.

Winkworth

This floorplan is for illustration purposes only and is not to scale. The position and size of doors, windows, appliances and other features are approximate.

Shoreditch | 020 7749 7650 | shoreditch@winkworth.co.uk