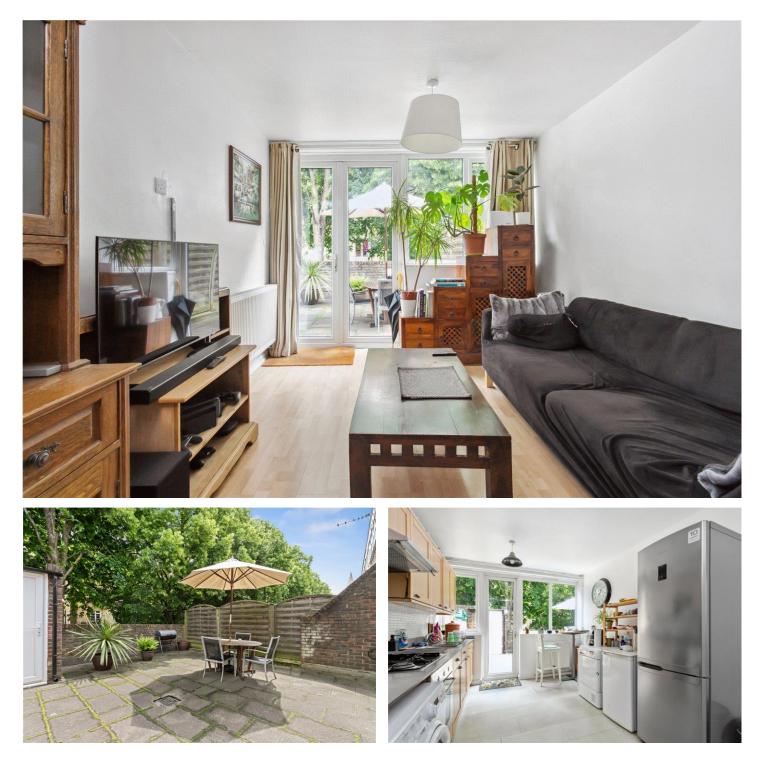

## **DESCRIPTION:**

Set in the heart of Angel this charming three bedroom maisonette is simply lovely and ideal for a first time buyer or family looking for a spacious property in a prime location.

Situated in this purpose built block the property offers a wonderfully generous lounge bathed in light overlooking a private garden. There is a seperate kitchen with fantastic dining and entertaining space and direct access to the garden. There are three double bedrooms upstairs with a spacious family bathroom, and a second WC downstairs.

Maryland Walk is perfectly located for the restaurants, boutique's and bars on Upper St and Essex Road. The property is just moments from Essex Road Overland taking your directly into the city. Both Angel and Old street Underground stations are walking distance and there are fantastic bus route's both to the City and West End.