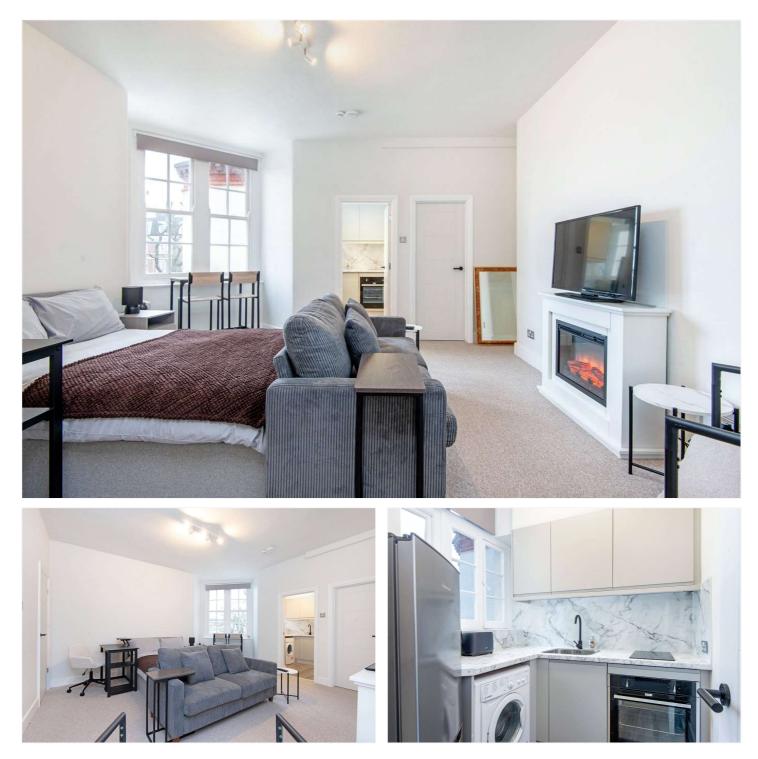

## ABBEY HOUSE, ST JOHN'S WOOD, LONDON, NW8 **£1,800 PER MONTH FURNISHED**

A beautifully refurbished studio flat set on the fourth floor of this portered red brick mansion block. Set in front of the iconic Beatles Abbey Road crossing and within 0.2 Miles of St John's Wood Underground Station (Jubilee Line).

Studio Apartment | Separate Kitchen | Bathroom | Lift | Porterage | Furnished