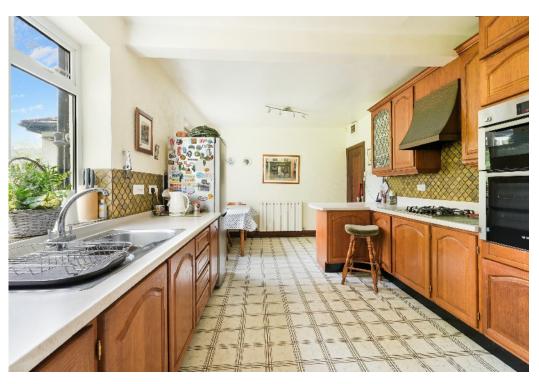

### LONGCROFT AVENUE

BANSTEAD, SURREY, SM7

This bright and spacious house offers a charming blend of modern living and period features.

Internally the ground floor accommodation comprises; a double glazed porch, a welcoming hallway with original wood panelling, a large extended double aspect living room with an attractive feature fireplace, and sliding patio doors to the garden, a separate dining room with a bay window and period fireplace, a fitted kitchen which offers a large number of high and low level units and ample worktop space, an adjacent utility room and downstairs WC. There is also an internal door which leads into the double garage.