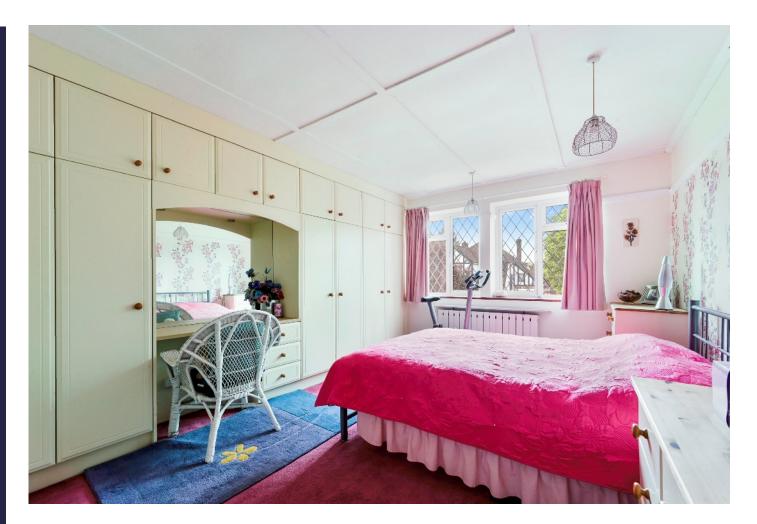

Upstairs continues to impress. A turning staircase leads to the first floor which has six bedrooms in total, with fitted wardrobes in the two largest bedrooms, an ensuite shower room and walk-in wardrobe and a family sized bathroom. One of the larger bedrooms is currently used as a second living room, and another is used as a home office.