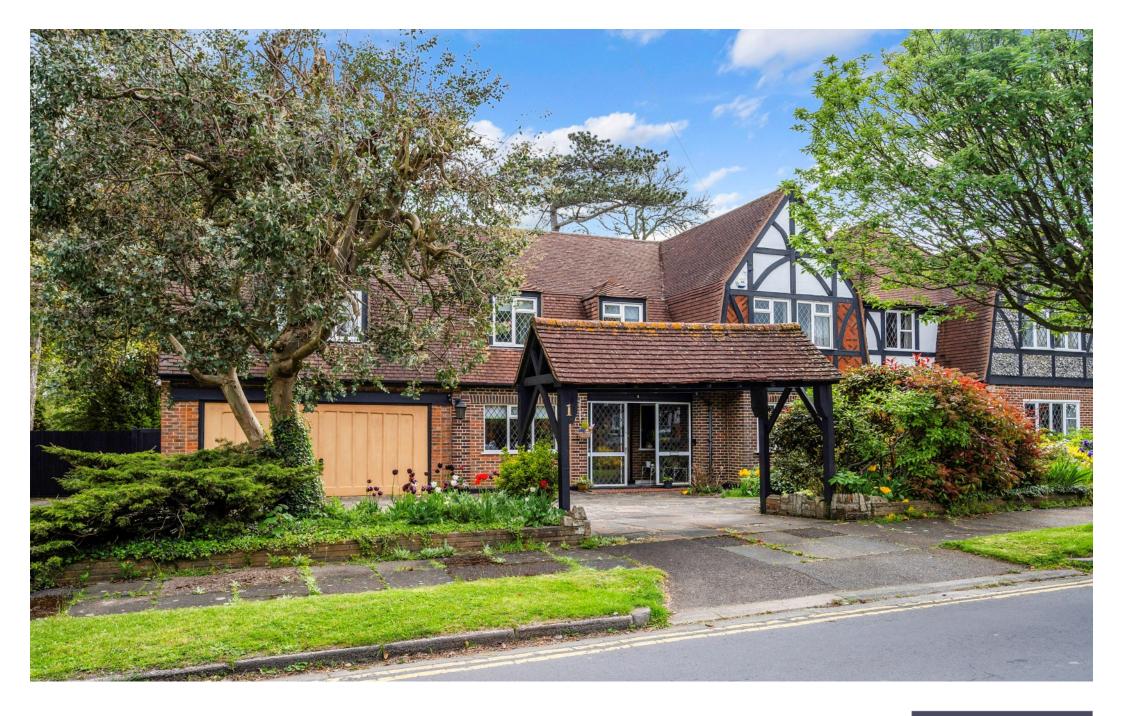

# LONGCROFT AVENUE

BANSTEAD, SURREY, SM7

# THIS FABULOUS EXTENDED SIX BEDROOM DETACHED HOUSE HAS A BEAUTIFUL GARDEN BACKING ONTO OPEN FIELDS, AND IS LOCATED IN A SOUGHT-AFTER ROAD.

Occupying a larger than average plot of just over ½ an acre in a highly desirable road on the edge of Banstead village, this 6 bedroom detached home provides ideal space for family living, and stunning views across the fields to the rear. The property is conveniently situated within walking distance of Banstead High Street with its excellent blend of local and national businesses, cafes and restaurants. Well-regarded schools for all age groups are also close by. Frequent bus services are available and provide access to neighbouring towns including Epsom, Sutton and Reigate.

Outside, the property has an attractive frontage with a generous driveway providing parking for several cars and access to the double garage, and a small front lawn with mature shrub borders. The secluded and tranquil rear garden extends to approximately 192 feet and is bordered by tall hedges which gives it privacy and security. There is a large lawned area, patio adjoining the house, as well as a vegetable plot, greenhouse and a shed for storage use. The garden backs onto open fields at the rear.