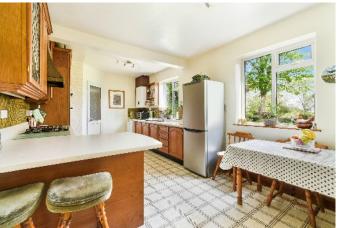

### LONGCROFT AVENUE

BANSTEAD, SURREY, SM7

This bright and spacious house offers a charming blend of modern living and period features.

Internally the ground floor accommodation comprises; a double glazed porch, a welcoming hallway with original wood panelling, a large extended double aspect living room with an attractive feature fireplace, and sliding patio doors to the garden, a separate dining room with a bay window and period fireplace, a fitted kitchen which offers a large number of high and low level units and ample worktop space, an adjacent utility room and downstairs WC. There is also an internal door which leads into the double garage.