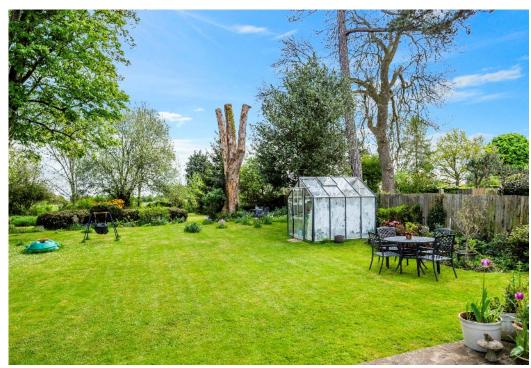

Outside, the property has an attractive frontage with a generous driveway providing parking for several cars and access to the double garage, and a small front lawn with mature shrub borders. The secluded and tranquil rear garden extends to approximately 192 feet and is bordered by tall hedges which gives it privacy and security. There is a large lawned area, patio adjoining the house, as well as a vegetable plot, greenhouse and a shed for storage use. The garden backs onto open fields at the rear.