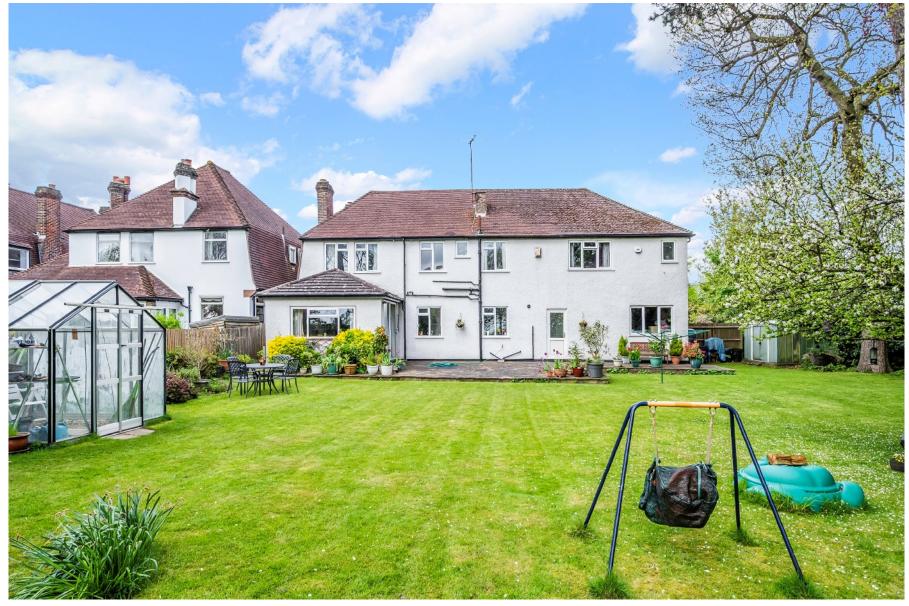

# THIS FABULOUS EXTENDED SIX BEDROOM DETACHED HOUSE HAS A BEAUTIFUL GARDEN BACKING ONTO OPEN FIELDS, AND IS LOCATED IN A SOUGHT-AFTER ROAD.

Occupying a larger than average plot of just over ½ an acre in a highly desirable road on the edge of Banstead village, this 6 bedroom detached home provides ideal space for family living, and stunning views across the fields to the rear. The property is conveniently situated within walking distance of Banstead High Street with its excellent blend of local and national businesses, cafes and restaurants. Well-regarded schools for all age groups are also close by. Frequent bus services are available and provide access to neighbouring towns including Epsom, Sutton and Reigate.

Outside, the property has an attractive frontage with a generous driveway providing parking for several cars and access to the double garage, and a small front lawn with mature shrub borders. The secluded and tranquil rear garden extends to approximately 192 feet and is bordered by tall hedges which gives it privacy and security. There is a large lawned area, patio adjoining the house, as well as a vegetable plot, greenhouse and a shed for storage use. The garden backs onto open fields at the rear.