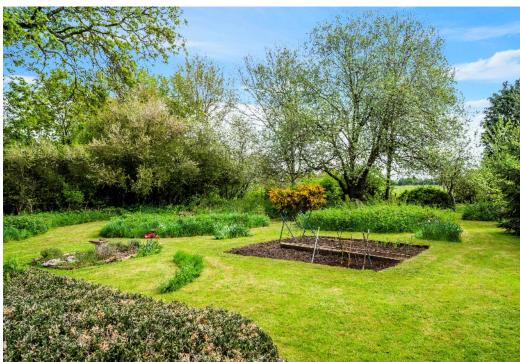

Outside, the property has an attractive frontage with a generous driveway providing parking for several cars and access to the double garage, and a small front lawn with mature shrub borders. The secluded and tranquil rear garden extends to approximately 192 feet and is bordered by tall hedges which gives it privacy and security. There is a large lawned area, patio adjoining the house, as well as a vegetable plot, greenhouse and a shed for storage use. The garden backs onto open fields at the rear.