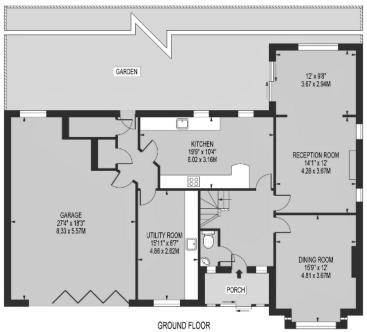

### LONGCROFT AVENUE

BANSTEAD, SURREY, SM7

This bright and spacious house offers a charming blend of modern living and period features.

Internally the ground floor accommodation comprises; a double glazed porch, a welcoming hallway with original wood panelling, a large extended double aspect living room with an attractive feature fireplace, and sliding patio doors to the garden, a separate dining room with a bay window and period fireplace, a fitted kitchen which offers a large number of high and low level units and ample worktop space, an adjacent utility room and downstairs WC. There is also an internal door which leads into the double garage.

### AT A GLANCE...

- Double Glazed Porch
- Entrance Hall
- Living Room 14'1" x 12'0" (4.28m x 3.67m)
- Study Area 12'0" x 9'8" (3.67m x 2.94m)
- Dining Room 15'9" x 12'0" (4.81m x 3.67m)
- Kitchen 19'9" x 10'4" (6.02m x 3.16m)
- Utility 15'11" x 8'7" (4.86m x 2.62m)
- Downstairs WC
- Bedroom 1 15'10" x 11'5" (4.83m x 3.48m)
- Bedroom 2 12'8" x 10'4" (3.86m x 3.15m)
- Ensuite Shower Room
- Bedroom 3-14'0" x 12'3" (4.26m x 3.73m)
- Bedroom 4 14'1" x 11'5" (4.29m x 3.48m)
- Bedroom 5 11'6" x 8'8" (3.50m x 2.63m)
- Bedroom 6 10'4" x 8'11" (3.15m x 2.71m)
- Bathroom
- Double Garage 27'4" x 18'3" (8.33m x 5.57m)
- Rear Garden 192' (25.3m)

### LONGCROFT AVENUE

APPROXIMATE TOTAL INTERNAL FLOOR AREA: 2760 SQ FT - 256.41 SQ M

(INCLUDING GARAGE)

APPROXIMATE GROSS INTERNAL AREA OF GARAGE: 426 SQ FT - 39.55 SQ M

FIRST FLOOR

FOR ILLUSTRATION PURPOSES ONLY