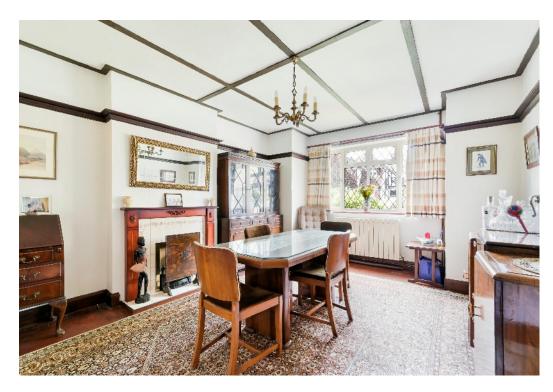

### LONGCROFT AVENUE

BANSTEAD, SURREY, SM7

This bright and spacious house offers a charming blend of modern living and period features.

Internally the ground floor accommodation comprises; a double glazed porch, a welcoming hallway with original wood panelling, a large extended double aspect living room with an attractive feature fireplace, and sliding patio doors to the garden, a separate dining room with a bay window and period fireplace, a fitted kitchen which offers a large number of high and low level units and ample worktop space, an adjacent utility room and downstairs WC. There is also an internal door which leads into the double garage.