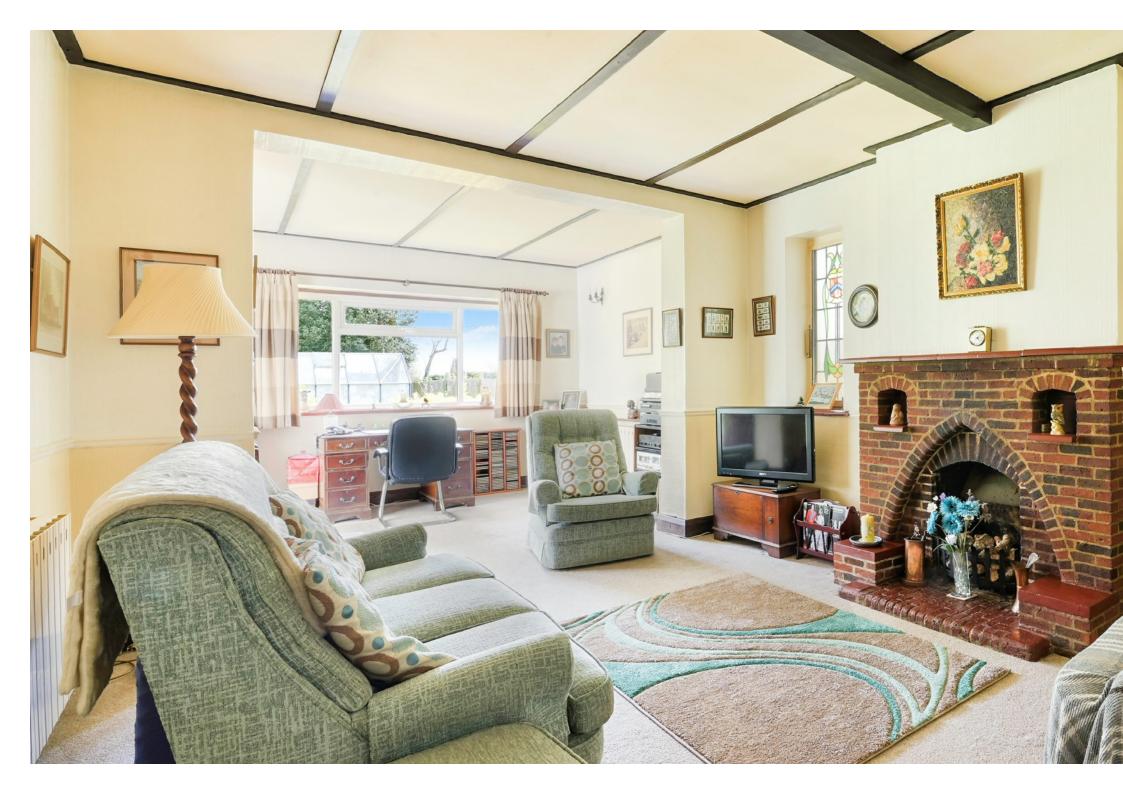

### LONGCROFT AVENUE

BANSTEAD, SURREY, SM7

This bright and spacious house offers a charming blend of modern living and period features.

Internally the ground floor accommodation comprises; a double glazed porch, a welcoming hallway with original wood panelling, a large extended double aspect living room with an attractive feature fireplace, and sliding patio doors to the garden, a separate dining room with a bay window and period fireplace, a fitted kitchen which offers a large number of high and low level units and ample worktop space, an adjacent utility room and downstairs WC. There is also an internal door which leads into the double garage.