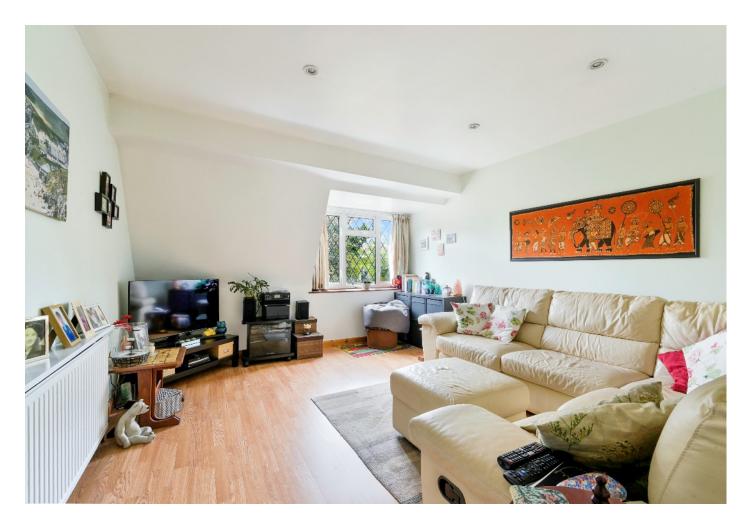

Upstairs continues to impress. A turning staircase leads to the first floor which has six bedrooms in total, with fitted wardrobes in the two largest bedrooms, an ensuite shower room and walk-in wardrobe and a family sized bathroom. One of the larger bedrooms is currently used as a second living room, and another is used as a home office.