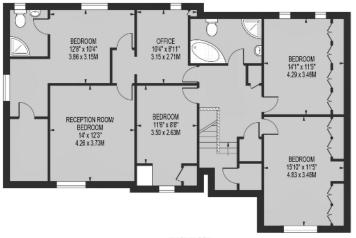

Upstairs continues to impress. A turning staircase leads to the first floor which has six bedrooms in total, with fitted wardrobes in the two largest bedrooms, an ensuite shower room and walk-in wardrobe and a family sized bathroom. One of the larger bedrooms is currently used as a second living room, and another is used as a home office.

### AT A GLANCE...

- Double Glazed Porch
- Entrance Hall
- Living Room 14'1" x 12'0" (4.28m x 3.67m)
- Study Area 12'0" x 9'8" (3.67m x 2.94m)
- Dining Room 15'9" x 12'0" (4.81m x 3.67m)
- Kitchen 19'9" x 10'4" (6.02m x 3.16m)
- Utility 15'11" x 8'7" (4.86m x 2.62m)
- Downstairs WC
- Bedroom 1 15'10" x 11'5" (4.83m x 3.48m)
- Bedroom 2 12'8" x 10'4" (3.86m x 3.15m)
- Ensuite Shower Room
- Bedroom 3-14'0" x 12'3" (4.26m x 3.73m)
- Bedroom 4 14'1" x 11'5" (4.29m x 3.48m)
- Bedroom 5 11'6" x 8'8" (3.50m x 2.63m)
- Bedroom 6 10'4" x 8'11" (3.15m x 2.71m)
- Bathroom
- Double Garage 27'4" x 18'3" (8.33m x 5.57m)
- Rear Garden 192' (25.3m)

### LONGCROFT AVENUE

APPROXIMATE TOTAL INTERNAL FLOOR AREA: 2760 SQ FT - 256.41 SQ M

(INCLUDING GARAGE)

APPROXIMATE GROSS INTERNAL AREA OF GARAGE: 426 SQ FT - 39.55 SQ M

FIRST FLOOR

FOR ILLUSTRATION PURPOSES ONLY