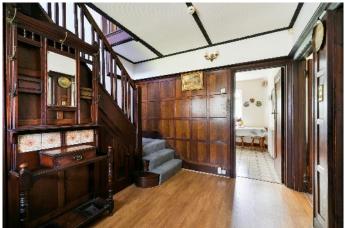

### LONGCROFT AVENUE

BANSTEAD, SURREY, SM7

This bright and spacious house offers a charming blend of modern living and period features.

Internally the ground floor accommodation comprises; a double glazed porch, a welcoming hallway with original wood panelling, a large extended double aspect living room with an attractive feature fireplace, and sliding patio doors to the garden, a separate dining room with a bay window and period fireplace, a fitted kitchen which offers a large number of high and low level units and ample worktop space, an adjacent utility room and downstairs WC. There is also an internal door which leads into the double garage.