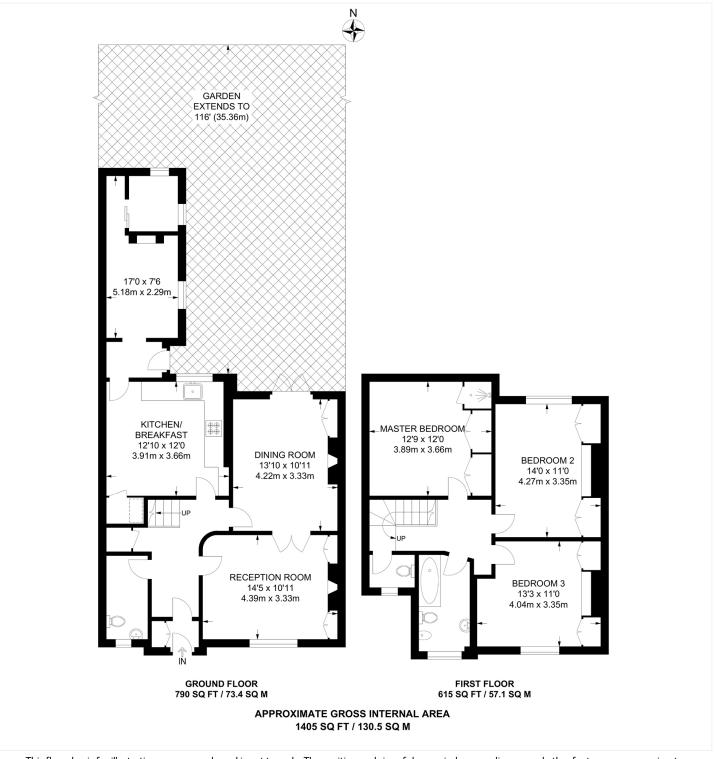

## AT A GLANCE

- **Three Bedrooms**
- Kitchen-Diner
- Two Reception Rooms
- Garden
- Chain Free

This floorplan is for illustration purposes only and is not to scale. The position and size of doors, windows, appliances and other features are approximate.