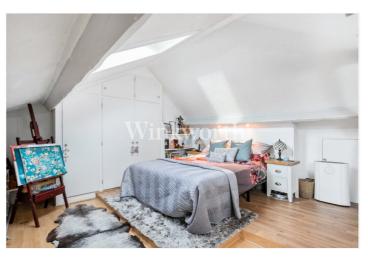

This tastefully decorated property has undergone some updating and enjoys 926 Sq. ft of floor area (including restricted height and loft room). You will find a spacious reception room with a cast iron feature fireplace, a contemporary fitted kitchen with a range of integrated appliances, a modern tiled bathroom, and a generously sized double bedroom with a fitted wardrobe. A spiral staircase on the landing leads to an impressive 18'3"x15'6" loft room with plenty of eaves storage and potential to be converted into a formal bedroom (subject to planning consent). Viewing is advised to fully appreciate the accommodation offered by this lovely property.