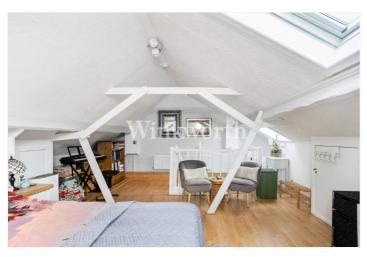

This tastefully decorated property has undergone some updating and enjoys 926 Sq. ft of floor area (including restricted height and loft room). You will find a spacious reception room with a cast iron feature fireplace, a contemporary fitted kitchen with a range of integrated appliances, a modern tiled bathroom, and a generously sized double bedroom with a fitted wardrobe. A spiral staircase on the landing leads to an impressive 18'3"x15'6" loft room with plenty of eaves storage and potential to be converted into a formal bedroom (subject to planning consent). Viewing is advised to fully appreciate the accommodation offered by this lovely property.