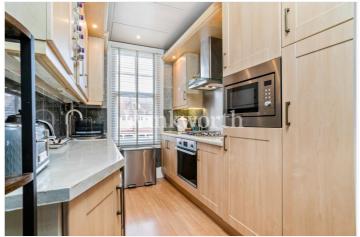

This tastefully decorated property has undergone some updating and enjoys 926 Sq. ft of floor area (including restricted height and loft room). You will find a spacious reception room with a cast iron feature fireplace, a contemporary fitted kitchen with a range of integrated appliances, a modern tiled bathroom, and a generously sized double bedroom with a fitted wardrobe. A spiral staircase on the landing leads to an impressive 18'3"x15'6" loft room with plenty of eaves storage and potential to be converted into a formal bedroom (subject to planning consent). Viewing is advised to fully appreciate the accommodation offered by this lovely property.