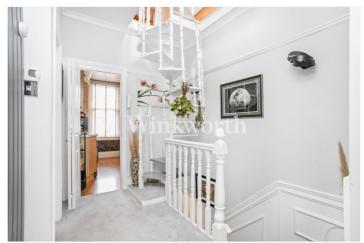

This tastefully decorated property has undergone some updating and enjoys 926 Sq. ft of floor area (including restricted height and loft room). You will find a spacious reception room with a cast iron feature fireplace, a contemporary fitted kitchen with a range of integrated appliances, a modern tiled bathroom, and a generously sized double bedroom with a fitted wardrobe. A spiral staircase on the landing leads to an impressive 18'3"x15'6" loft room with plenty of eaves storage and potential to be converted into a formal bedroom (subject to planning consent). Viewing is advised to fully appreciate the accommodation offered by this lovely property.