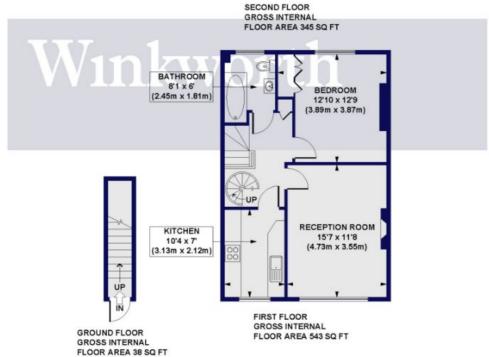

This tastefully decorated property has undergone some updating and enjoys 926 Sq. ft of floor area (including restricted height and loft room). You will find a spacious reception room with a cast iron feature fireplace, a contemporary fitted kitchen with a range of integrated appliances, a modern tiled bathroom, and a generously sized double bedroom with a fitted wardrobe. A spiral staircase on the landing leads to an impressive 18'3"x15'6" loft room with plenty of eaves storage and potential to be converted into a formal bedroom (subject to planning consent). Viewing is advised to fully appreciate the accommodation offered by this lovely property.

## Woodberry Avenue, N21

Approx. Gross Internal Floor Area 926 sq. ft / 86.03 sq. m (Including Restricted Height) Approx. Gross Internal Floor Area 762 sq. ft / 70.79 sq. m (Excluding Restricted Height)