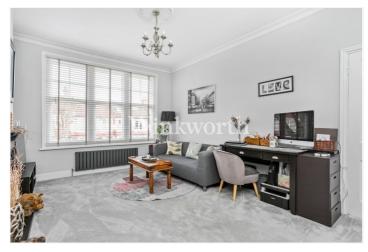

## **DESCRIPTION:**

A beautifully presented first-floor period conversion with a large loft room, location on a desirable road within easy reach of Winchmore Hill station (to Moorgate), cafes, and shopping amenities along Winchmore Hill Broadway and The Green.

This tastefully decorated property has undergone some updating and enjoys 926 Sq. ft of floor area (including restricted height and loft room). You will find a spacious reception room with a cast iron feature fireplace, a contemporary fitted kitchen with a range of integrated appliances, a modern tiled bathroom, and a generously sized double bedroom with a fitted wardrobe. A spiral staircase on the landing leads to an impressive 18'3"x15'6" loft room with plenty of eaves storage and potential to be converted into a formal bedroom (subject to planning consent). Viewing is advised to fully appreciate the accommodation offered by this lovely property.