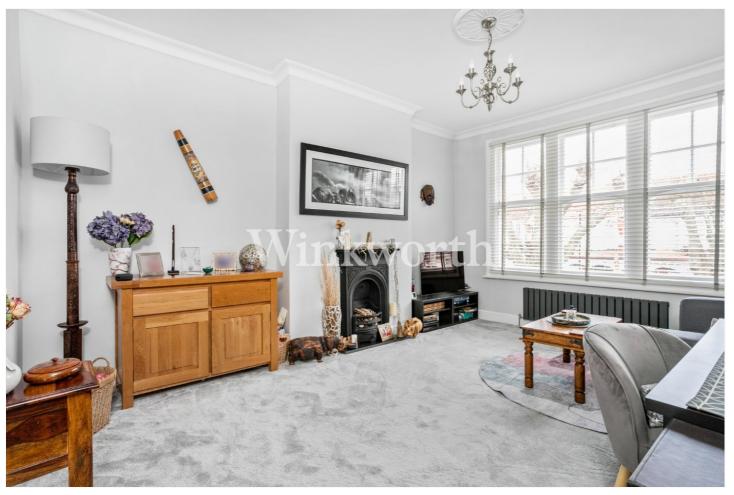

## **DESCRIPTION:**

A beautifully presented first-floor period conversion with a large loft room, location on a desirable road within easy reach of Winchmore Hill station (to Moorgate), cafes, and shopping amenities along Winchmore Hill Broadway and The Green.

This tastefully decorated property has undergone some updating and enjoys 926 Sq. ft of floor area (including restricted height and loft room). You will find a spacious reception room with a cast iron feature fireplace, a contemporary fitted kitchen with a range of integrated appliances, a modern tiled bathroom, and a generously sized double bedroom with a fitted wardrobe. A spiral staircase on the landing leads to an impressive 18'3"x15'6" loft room with plenty of eaves storage and potential to be converted into a formal bedroom (subject to planning consent). Viewing is advised to fully appreciate the accommodation offered by this lovely property.