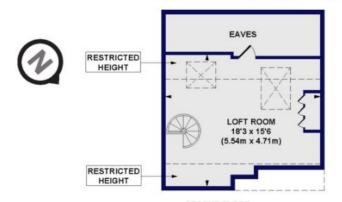

This tastefully decorated property has undergone some updating and enjoys 926 Sq. ft of floor area (including restricted height and loft room). You will find a spacious reception room with a cast iron feature fireplace, a contemporary fitted kitchen with a range of integrated appliances, a modern tiled bathroom, and a generously sized double bedroom with a fitted wardrobe. A spiral staircase on the landing leads to an impressive 18'3"x15'6" loft room with plenty of eaves storage and potential to be converted into a formal bedroom (subject to planning consent). Viewing is advised to fully appreciate the accommodation offered by this lovely property.

## Woodberry Avenue, N21

Approx. Gross Internal Floor Area 926 sq. ft / 86.03 sq. m (Including Restricted Height) Approx. Gross Internal Floor Area 762 sq. ft / 70.79 sq. m (Excluding Restricted Height)