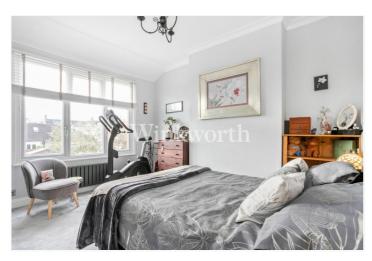

This tastefully decorated property has undergone some updating and enjoys 926 Sq. ft of floor area (including restricted height and loft room). You will find a spacious reception room with a cast iron feature fireplace, a contemporary fitted kitchen with a range of integrated appliances, a modern tiled bathroom, and a generously sized double bedroom with a fitted wardrobe. A spiral staircase on the landing leads to an impressive 18'3"x15'6" loft room with plenty of eaves storage and potential to be converted into a formal bedroom (subject to planning consent). Viewing is advised to fully appreciate the accommodation offered by this lovely property.