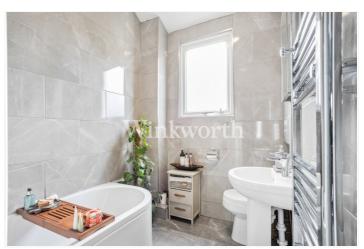

This tastefully decorated property has undergone some updating and enjoys 926 Sq. ft of floor area (including restricted height and loft room). You will find a spacious reception room with a cast iron feature fireplace, a contemporary fitted kitchen with a range of integrated appliances, a modern tiled bathroom, and a generously sized double bedroom with a fitted wardrobe. A spiral staircase on the landing leads to an impressive 18'3"x15'6" loft room with plenty of eaves storage and potential to be converted into a formal bedroom (subject to planning consent). Viewing is advised to fully appreciate the accommodation offered by this lovely property.