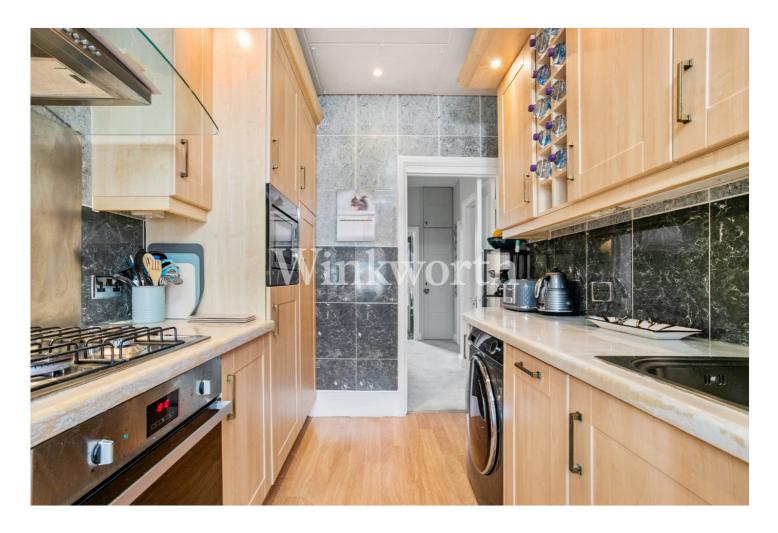

This tastefully decorated property has undergone some updating and enjoys 926 Sq. ft of floor area (including restricted height and loft room). You will find a spacious reception room with a cast iron feature fireplace, a contemporary fitted kitchen with a range of integrated appliances, a modern tiled bathroom, and a generously sized double bedroom with a fitted wardrobe. A spiral staircase on the landing leads to an impressive 18'3"x15'6" loft room with plenty of eaves storage and potential to be converted into a formal bedroom (subject to planning consent). Viewing is advised to fully appreciate the accommodation offered by this lovely property.