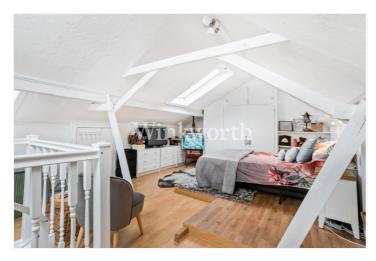

This tastefully decorated property has undergone some updating and enjoys 926 Sq. ft of floor area (including restricted height and loft room). You will find a spacious reception room with a cast iron feature fireplace, a contemporary fitted kitchen with a range of integrated appliances, a modern tiled bathroom, and a generously sized double bedroom with a fitted wardrobe. A spiral staircase on the landing leads to an impressive 18'3"x15'6" loft room with plenty of eaves storage and potential to be converted into a formal bedroom (subject to planning consent). Viewing is advised to fully appreciate the accommodation offered by this lovely property.