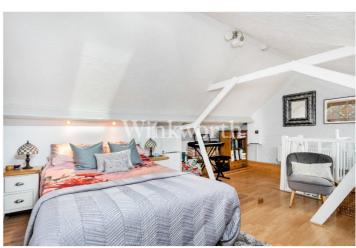

This tastefully decorated property has undergone some updating and enjoys 926 Sq. ft of floor area (including restricted height and loft room). You will find a spacious reception room with a cast iron feature fireplace, a contemporary fitted kitchen with a range of integrated appliances, a modern tiled bathroom, and a generously sized double bedroom with a fitted wardrobe. A spiral staircase on the landing leads to an impressive 18'3"x15'6" loft room with plenty of eaves storage and potential to be converted into a formal bedroom (subject to planning consent). Viewing is advised to fully appreciate the accommodation offered by this lovely property.