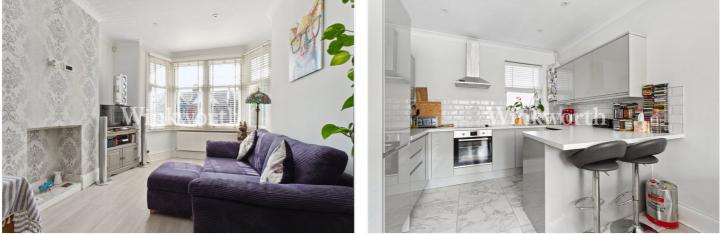

A long landing leads to an open-plan living room and a modern kitchen with handleless units, integrated appliances, and a breakfast bar. There are also two well-proportioned bedrooms and a contemporary tiled bathroom with underfloor heating. The property further benefits from double-glazed windows and is offered for sale with a share of freehold and no onward chain.