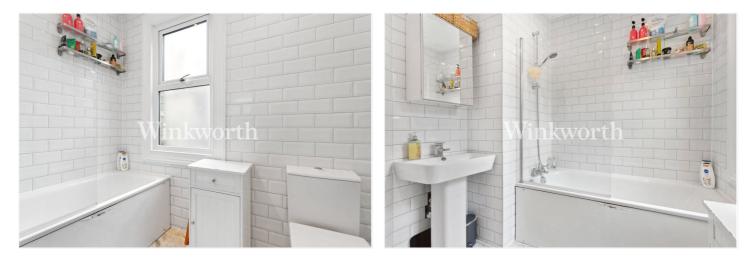

A long landing leads to an open-plan living room and a modern kitchen with handleless units, integrated appliances, and a breakfast bar. There are also two well-proportioned bedrooms and a contemporary tiled bathroom with underfloor heating. The property further benefits from double-glazed windows and is offered for sale with a share of freehold and no onward chain.