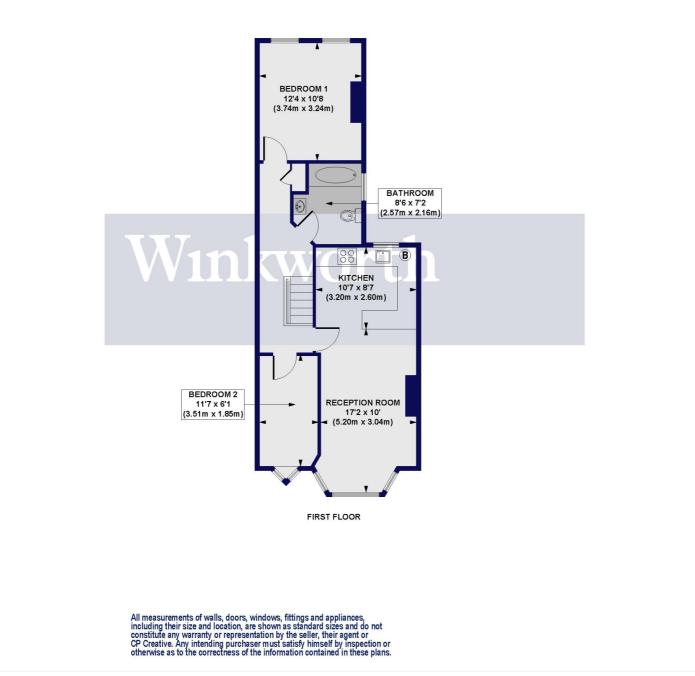

#### Lightcliffe Road, N13 Approx. Gross Internal Floor Area 624 sq. ft / 58.03 sq. m

This floorplan is for illustration purposes only and is not to scale. The position and size of doors, windows, appliances and other features are approximate.