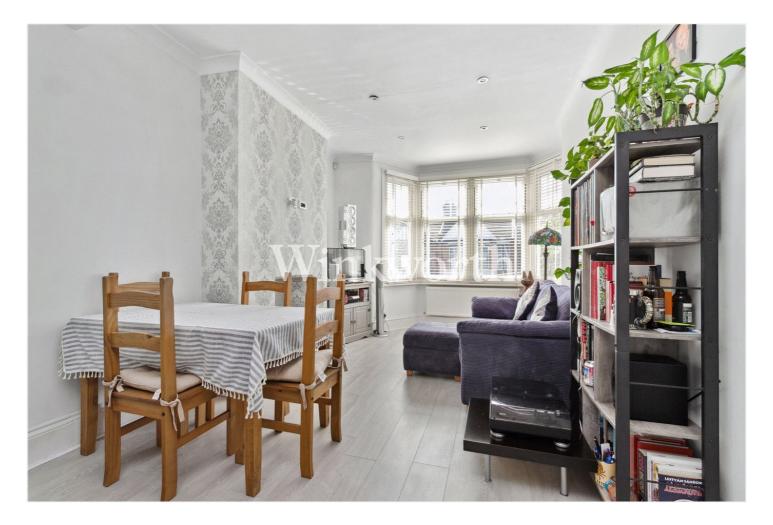

A long landing leads to an open-plan living room and a modern kitchen with handleless units, integrated appliances, and a breakfast bar. There are also two well-proportioned bedrooms and a contemporary tiled bathroom with underfloor heating. The property further benefits from double-glazed windows and is offered for sale with a share of freehold and no onward chain.