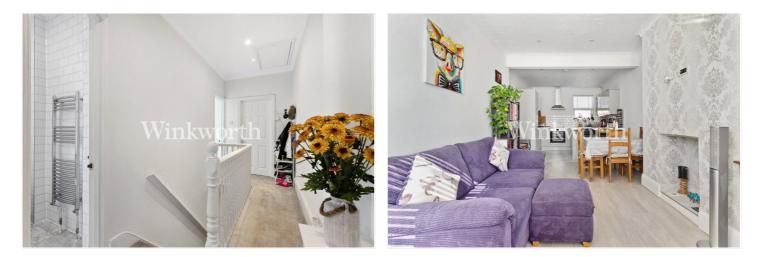

A long landing leads to an open-plan living room and a modern kitchen with handleless units, integrated appliances, and a breakfast bar. There are also two well-proportioned bedrooms and a contemporary tiled bathroom with underfloor heating. The property further benefits from double-glazed windows and is offered for sale with a share of freehold and no onward chain.