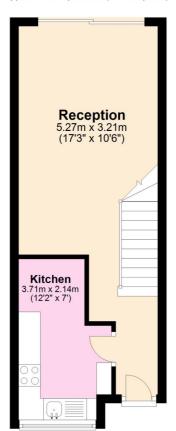

The house is end of terrace and briefly comprises a 17 ft reception room that has sliding doors onto the rear garden. There is also a modern kitchen on the ground floor. Upstairs there are two good sized double bedrooms, with the master having fitted wardrobes, and a family bathroom. The rear garden is a good size, paved with garden shed.

## Ground Floor

Approx. 28.3 sq. metres (304.6 sq. feet)