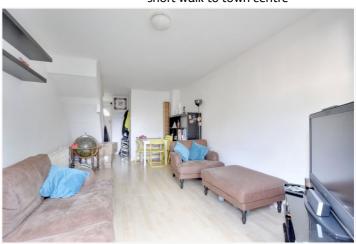

The house is end of terrace and briefly comprises a 17 ft reception room that has sliding doors onto the rear garden. There is also a modern kitchen on the ground floor. Upstairs there are two good sized double bedrooms, with the master having fitted wardrobes, and a family bathroom. The rear garden is a good size, paved with garden shed.