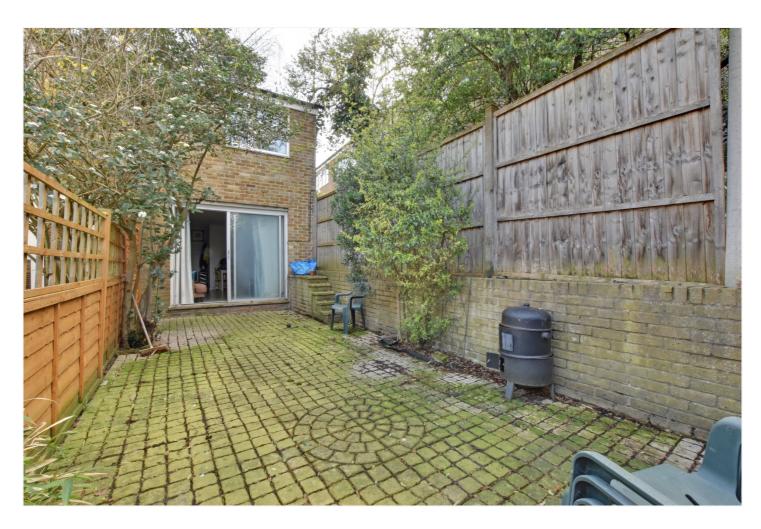

The house is end of terrace and briefly comprises a 17 ft reception room that has sliding doors onto the rear garden. There is also a modern kitchen on the ground floor. Upstairs there are two good sized double bedrooms, with the master having fitted wardrobes, and a family bathroom. The rear garden is a good size, paved with garden shed.