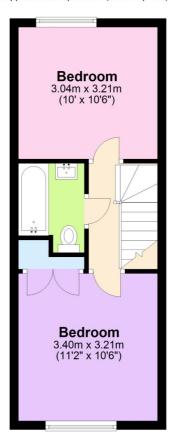

The house is end of terrace and briefly comprises a 17 ft reception room that has sliding doors onto the rear garden. There is also a modern kitchen on the ground floor. Upstairs there are two good sized double bedrooms, with the master having fitted wardrobes, and a family bathroom. The rear garden is a good size, paved with garden shed.

## **First Floor**

Approx. 29.1 sq. metres (313.5 sq. feet)

Total area: approx. 57.4 sq. metres (618.1 sq. feet)

This floorplan is for illustration purposes only and is not to scale. The position and size of doors, windows, appliances and other features are approximate.