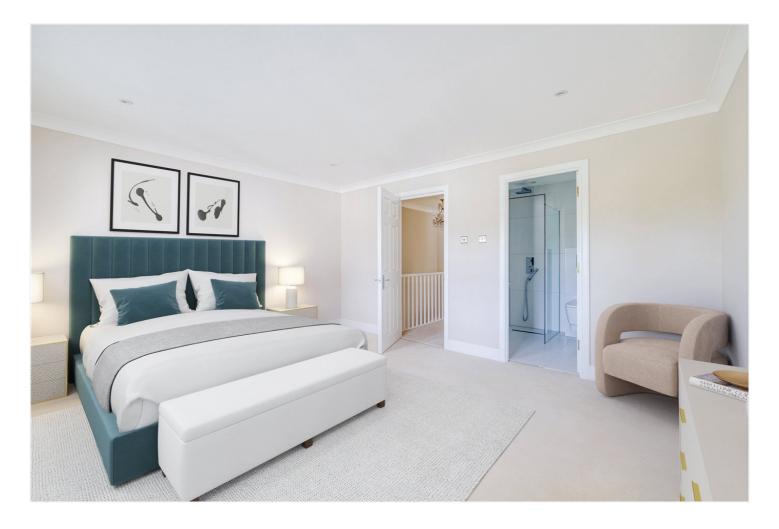

On the first floor there is a double bedroom to the rear which has a built-in wardrobes and an ensuite shower room. There is a well thought out study room with bespoke joinery. There is a further double bedroom to the front which could also be used as an additional sitting room/library and enjoys leafy views across the square. The second floor comprises the master suite which has the luxury of built-in wardrobes/a dressing area and an elegant ensuite shower room with twin basins and WC. There is also a further double bedroom with an ensuite shower-room.