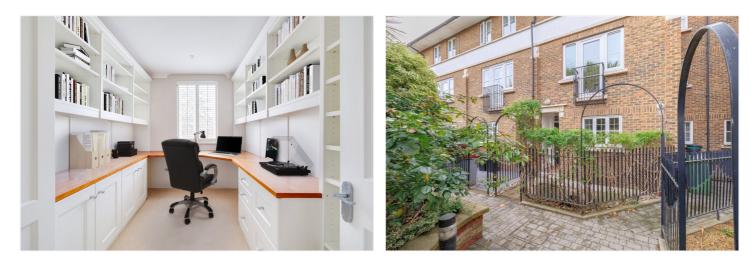

On the first floor there is a double bedroom to the rear which has a built-in wardrobes and an ensuite shower room. There is a well thought out study room with bespoke joinery. There is a further double bedroom to the front which could also be used as an additional sitting room/library and enjoys leafy views across the square. The second floor comprises the master suite which has the luxury of built-in wardrobes/a dressing area and an elegant ensuite shower room with twin basins and WC. There is also a further double bedroom with an ensuite shower-room.

The spacious garden faces west and a has a large storage shed and a gate giving easy access to Sulivan Road. There are two off-street parking spaces which are conveniently located in front of the house.