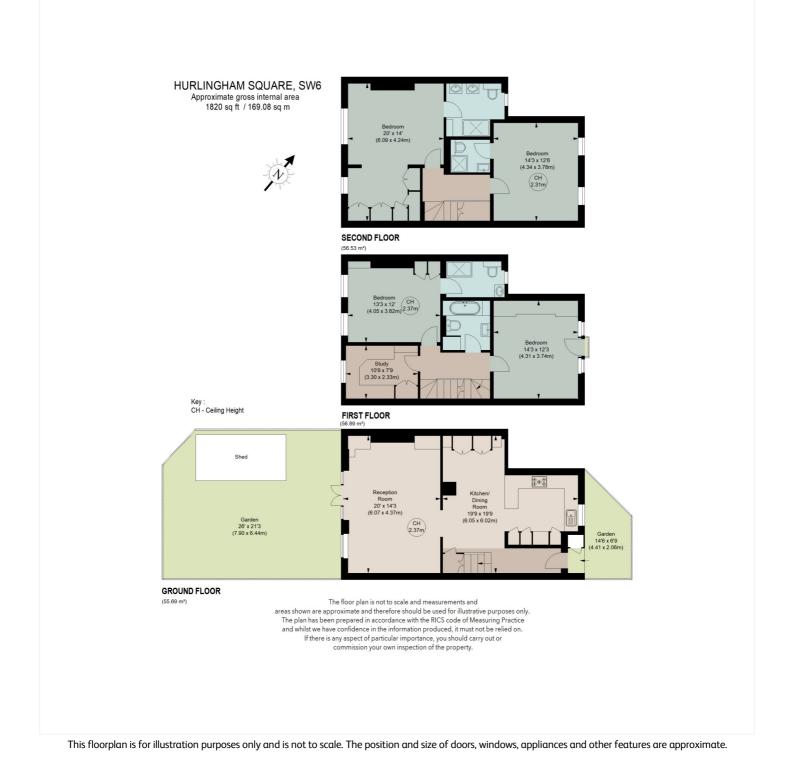

## HURLINGHAM SQUARE, LONDON, SW6 **£5,750 PER MONTH UNFURNISHED**

A four bedroom family house, in the sought after Hurlingham Square, which is presented to the market in immaculate condition and spans over 1800 sq ft set over three floors.

On the first floor there is a double bedroom to the rear which has a built-in wardrobes and an ensuite shower room. There is a well thought out study room with bespoke joinery. There is a further double bedroom to the front which could also be used as an additional sitting room/library and enjoys leafy views across the square. The second floor comprises the master suite which has the luxury of built-in wardrobes/a dressing area and an elegant ensuite shower room with twin basins and WC. There is also a further double bedroom with an ensuite shower-room.

The spacious garden faces west and a has a large storage shed and a gate giving easy access to Sulivan Road. There are two off-street parking spaces which are conveniently located in front of the house.