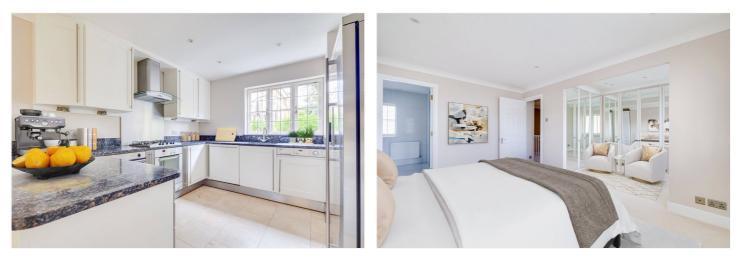

## Winkworth

for every step...

The house has a discreet approach through its own front garden. The ground floor comprises an impressive open plan kitchen/living room which flows through to a naturally lit sitting room which has doors opening onto an impressively large West-facing garden. The kitchen overlooks Hurlingham Square and is equipped with top of the range appliances.

On the first floor there is a double bedroom to the rear which has a built-in wardrobes and an ensuite shower room. There is a well thought out study room with bespoke joinery. There is a further double bedroom to the front which could also be used as an additional sitting room/library and enjoys leafy views across the square. The second floor comprises the master suite which has the luxury of built-in wardrobes/a dressing area and an elegant ensuite shower room with twin basins and WC. There is also a further double bedroom with an ensuite shower-room.