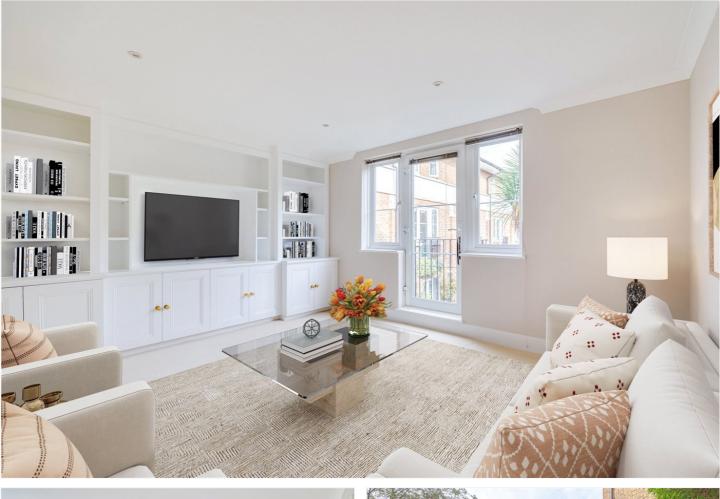

## Winkworth

for every step...

The house has a discreet approach through its own front garden. The ground floor comprises an impressive open plan kitchen/living room which flows through to a naturally lit sitting room which has doors opening onto an impressively large West-facing garden. The kitchen overlooks Hurlingham Square and is equipped with top of the range appliances.