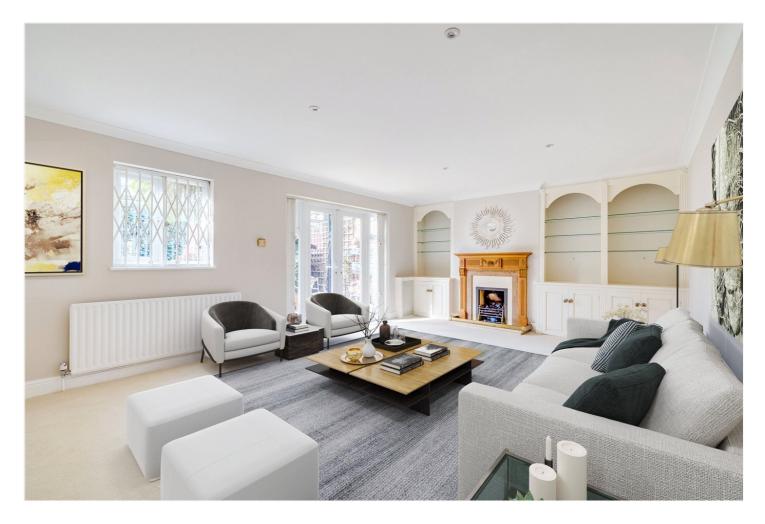

## Winkworth

for every step...

The house has a discreet approach through its own front garden. The ground floor comprises an impressive open plan kitchen/living room which flows through to a naturally lit sitting room which has doors opening onto an impressively large West-facing garden. The kitchen overlooks Hurlingham Square and is equipped with top of the range appliances.