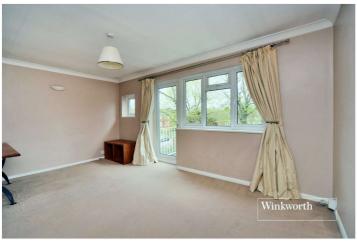

The accommodation comprises an entrance hall with four storage cupboards, a large living room/dining room with direct access to the private balcony, two good-sized double bedrooms, a lovely kitchen overlooking the shared gardens and a family bathroom with separate WC.

# **Entrance Hall**

**Living/Dining Room** - 16'2" x 12'5" max (4.93m x 3.78m max)

**Kitchen** - 11'5" x 7'5" max (3.48m x 2.26m max)

**Bedroom** - 14' x 12' max (4.27m x 3.66m max)

**Bedroom** - 11'6" x 9' max (3.5m x 2.74m max)