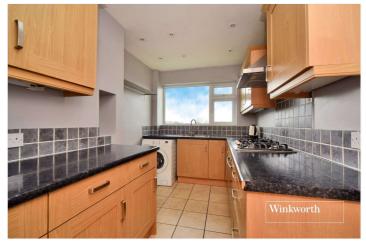

The accommodation comprises an entrance hall with four storage cupboards, a large living room/dining room with direct access to the private balcony, two good-sized double bedrooms, a lovely kitchen overlooking the shared gardens and a family bathroom with separate WC.

# **Entrance Hall**

**Living/Dining Room** - 16'2" x 12'5" max (4.93m x 3.78m max)

**Kitchen** - 11'5" x 7'5" max (3.48m x 2.26m max)

**Bedroom** - 14' x 12' max (4.27m x 3.66m max)

**Bedroom** - 11'6" x 9' max (3.5m x 2.74m max)