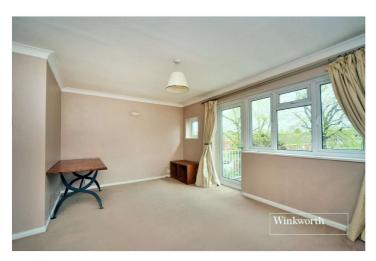

The accommodation comprises an entrance hall with four storage cupboards, a large living room/dining room with direct access to the private balcony, two good-sized double bedrooms, a lovely kitchen overlooking the shared gardens and a family bathroom with separate WC.

# **Entrance Hall**

**Living/Dining Room** - 16'2" x 12'5" max (4.93m x 3.78m max)

**Kitchen** - 11'5" x 7'5" max (3.48m x 2.26m max)

**Bedroom** - 14' x 12' max (4.27m x 3.66m max)

**Bedroom** - 11'6" x 9' max (3.5m x 2.74m max)

Bathroom

Separate WC

Private Balcony

SECOND FLOOR FLAT