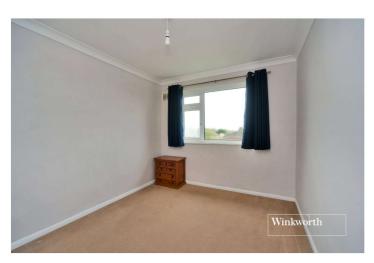

# **Entrance Hall**

**Living/Dining Room** - 16'2" x 12'5" max (4.93m x 3.78m max)

**Kitchen** - 11'5" x 7'5" max (3.48m x 2.26m max)

**Bedroom** - 14' x 12' max (4.27m x 3.66m max)

**Bedroom** - 11'6" x 9' max (3.5m x 2.74m max)