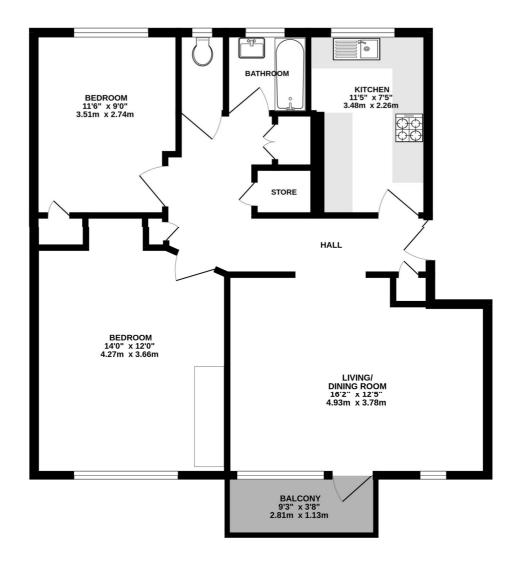

# **Entrance Hall**

**Living/Dining Room** - 16'2" x 12'5" max (4.93m x 3.78m max)

**Kitchen** - 11'5" x 7'5" max (3.48m x 2.26m max)

**Bedroom** - 14' x 12' max (4.27m x 3.66m max)

**Bedroom** - 11'6" x 9' max (3.5m x 2.74m max)

#### Overton Road, Sutton SM2 6SS

m ንድ የታንዕ ነው የታንና (.XOPPGA) አጋቡል የOOL JAWASTVII

Whilst every attempt has been made to ensure the accuracy of this floor plan, measurement of doors, windows, rooms and any other items are approximate and no responsibility is taken for any error, omission or mis-statement. Made with Metropix © 2025.

This floorplan is for illustration purposes only and is not to scale. The position and size of doors, windows, appliances and other features are approximate.