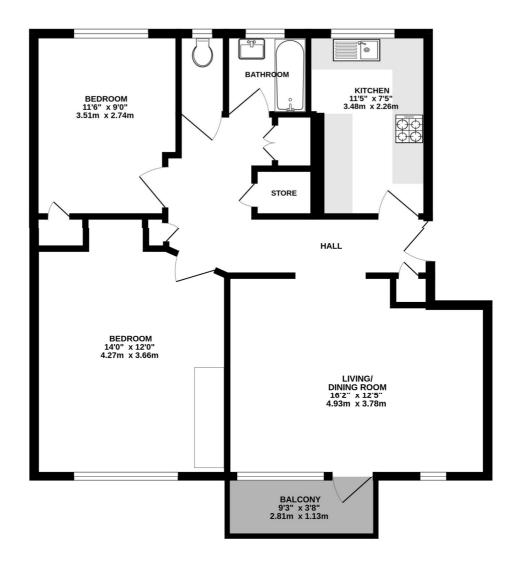

# **Entrance Hall**

 $\textbf{Living/Dining Room} \cdot 16'2" \ x \ 12'5" \ max \ (4.93m \ x \ 3.78m \ max)$ 

**Kitchen** - 11'5" x 7'5" max (3.48m x 2.26m max)

**Bedroom** - 14' x 12' max (4.27m x 3.66m max)

**Bedroom** - 11'6" x 9' max (3.5m x 2.74m max)

Bathroom

Separate WC

Private Balcony

SECOND FLOOR FLAT

#### Overton Road, Sutton SM2 6SS

m ንድ የታንዕ ነው የታንና (.XOPPGA) አጋቡል የOOL JAWASTVII

Whilst every attempt has been made to ensure the accuracy of this floor plan, measurement of doors, windows, rooms and any other items are approximate and no responsibility is taken for any error, omission or mis-statement. Made with Metropix © 2025.

This floorplan is for illustration purposes only and is not to scale. The position and size of doors, windows, appliances and other features are approximate.