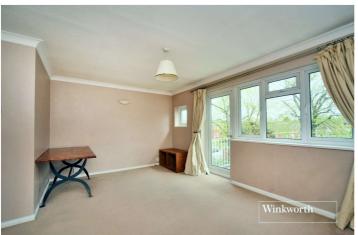

The accommodation comprises an entrance hall with four storage cupboards, a large living room/dining room with direct access to the private balcony, two good-sized double bedrooms, a lovely kitchen overlooking the shared gardens and a family bathroom with separate WC.

# **Entrance Hall**

 $\textbf{Living/Dining Room} \cdot 16'2" \ x \ 12'5" \ max \ (4.93m \ x \ 3.78m \ max)$ 

**Kitchen** - 11'5" x 7'5" max (3.48m x 2.26m max)

**Bedroom** - 14' x 12' max (4.27m x 3.66m max)