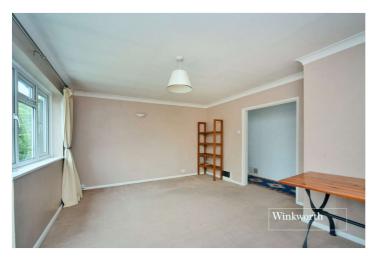

The accommodation comprises an entrance hall with four storage cupboards, a large living room/dining room with direct access to the private balcony, two good-sized double bedrooms, a lovely kitchen overlooking the shared gardens and a family bathroom with separate WC.

# **Entrance Hall**

 $\textbf{Living/Dining Room} \cdot 16'2" \ x \ 12'5" \ max \ (4.93m \ x \ 3.78m \ max)$ 

**Kitchen** - 11'5" x 7'5" max (3.48m x 2.26m max)

**Bedroom** - 14' x 12' max (4.27m x 3.66m max)