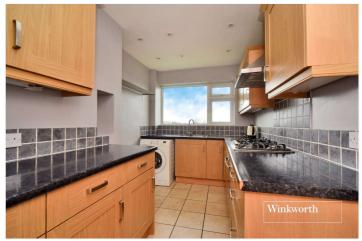

The accommodation comprises an entrance hall with four storage cupboards, a large living room/dining room with direct access to the private balcony, two good-sized double bedrooms, a lovely kitchen overlooking the shared gardens and a family bathroom with separate WC.

# **Entrance Hall**

 $\textbf{Living/Dining Room} \cdot 16'2" \ x \ 12'5" \ max \ (4.93m \ x \ 3.78m \ max)$ 

**Kitchen** - 11'5" x 7'5" max (3.48m x 2.26m max)

**Bedroom** - 14' x 12' max (4.27m x 3.66m max)