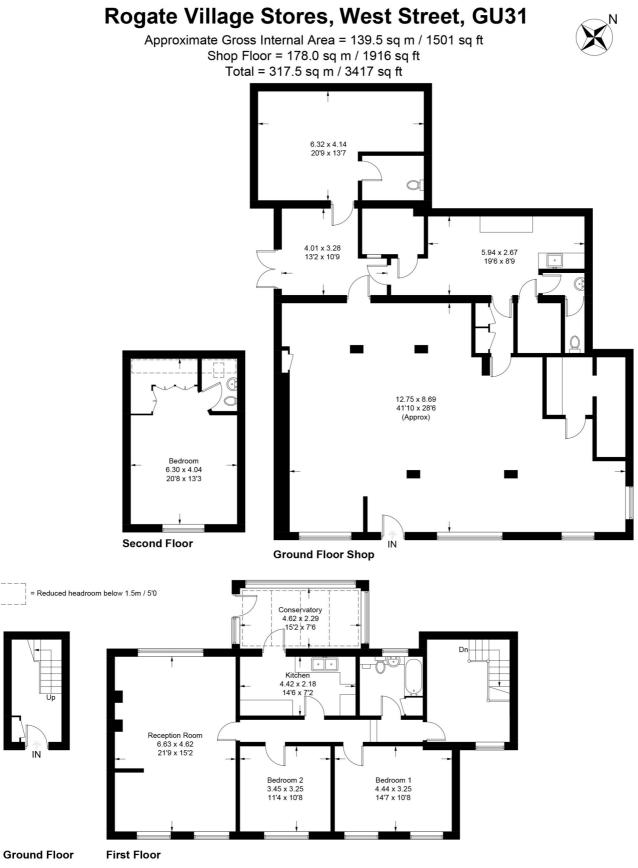

Maisonette: Sitting room, kitchen, conservatory, two bedrooms, bedroom 3/ study with adjoining WC, bathroom and roof terrace.

EPC Rating: "E" (47).

Shop: Main shop with kitchen and WC, storeroom and garage.

#### DESCRIPTION

A rare opportunity to purchase the village shop and self-contained maisonette above in the heart of this popular, thriving village. Built with brick and part tile-hung elevations under a tiled roof and accommodation over two floors as is seen in the floorplan. The shop is based on the ground floor and to the rear is a kitchen and store. To the right of the shop and accessed by its own external front door is a selfcontained maisonette. On entering the hall, a lift and stairs lead to the first floor. There are two bedrooms, both of which are large enough to accommodate double beds and a family bathroom. The double aspect sitting room is lovely and bright and from the conservatory, off the kitchen is a door leading to the roof terrace, the other side of which is a study or third bedroom which has an adjoining WC. The roof terrace is an ideal space to unwind during the long summer afternoons. Behind the shop is a garage which forms part of the maisonette.

#### PRODUCED FOR WINKWORTH ESTATE AGENTS.

Whilst every attempt has been made to ensure the accuracy of the floorplan, measurements of doors, windows and rooms are approximate. These plans are for representation purposes only as defined by RICS Code of Measuring Practice and used as such by any prospective purchaser. Created by Emzo Marketing 2023.