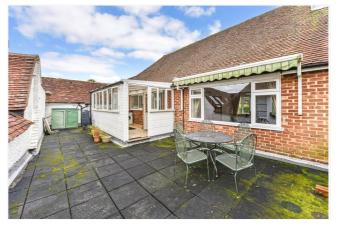

Maisonette: Sitting room, kitchen, conservatory, two bedrooms, bedroom 3/ study with adjoining WC, bathroom and roof terrace.

EPC Rating: "E" (47).

Shop: Main shop with kitchen and WC, storeroom and garage.

#### DESCRIPTION

A rare opportunity to purchase the village shop and self-contained maisonette above in the heart of this popular, thriving village. Built with brick and part tile-hung elevations under a tiled roof and accommodation over two floors as is seen in the floorplan. The shop is based on the ground floor and to the rear is a kitchen and store. To the right of the shop and accessed by its own external front door is a selfcontained maisonette. On entering the hall, a lift and stairs lead to the first floor. There are two bedrooms, both of which are large enough to accommodate double beds and a family bathroom. The double aspect sitting room is lovely and bright and from the conservatory, off the kitchen is a door leading to the roof terrace, the other side of which is a study or third bedroom which has an adjoining WC. The roof terrace is an ideal space to unwind during the long summer afternoons. Behind the shop is a garage which forms part of the maisonette.