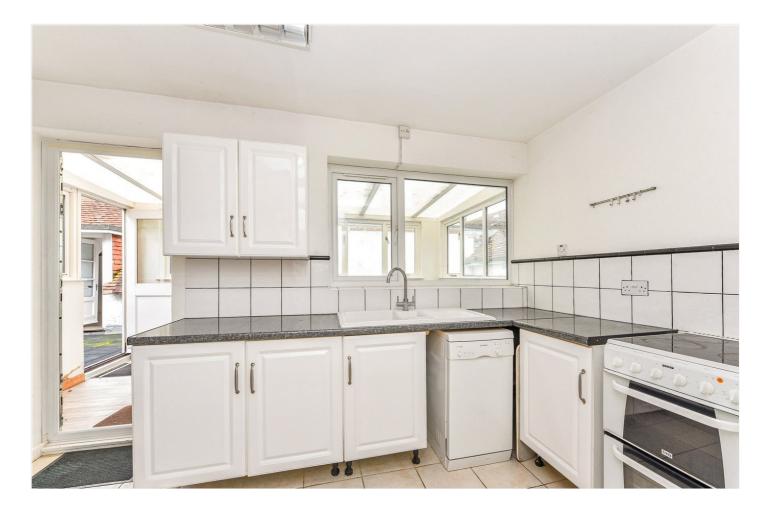

Maisonette: Sitting room, kitchen, conservatory, two bedrooms, bedroom 3/ study with adjoining WC, bathroom and roof terrace.

EPC Rating: "E" (47).

Shop: Main shop with kitchen and WC, storeroom and garage.

#### DESCRIPTION

A rare opportunity to purchase the village shop and self-contained maisonette above in the heart of this popular, thriving village. Built with brick and part tile-hung elevations under a tiled roof and accommodation over two floors as is seen in the floorplan. The shop is based on the ground floor and to the rear is a kitchen and store. To the right of the shop and accessed by its own external front door is a selfcontained maisonette. On entering the hall, a lift and stairs lead to the first floor. There are two bedrooms, both of which are large enough to accommodate double beds and a family bathroom. The double aspect sitting room is lovely and bright and from the conservatory, off the kitchen is a door leading to the roof terrace, the other side of which is a study or third bedroom which has an adjoining WC. The roof terrace is an ideal space to unwind during the long summer afternoons. Behind the shop is a garage which forms part of the maisonette.