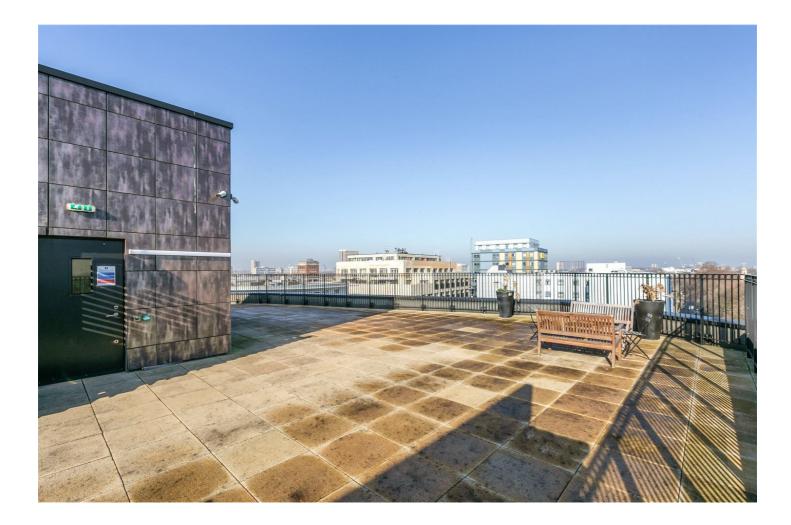

#### **DESCRIPTION:**

\*EWS1 COMPLIANT\* A magnificent double bedroom, apartment positioned on the 6th floor of this popular modern block in E2. Standing over 550sqft, the property has been tastefully decorated and features floor to ceiling windows flooding the property with natural light. The well-proportioned living room opens out onto a private west-facing balcony which runs the length of the property and offers amazing views of the city skyline. The master bedroom also features a west-facing aspect and includes plentiful wardrobe space, while the property is completed with a modern family bathroom and a plenty of storage space. Friesian House is well insulated, and very energy efficient with a B rated EPC. The development also benefits from a communal roof terrace offering amazing panoramic views of the city skyline and Canary Wharf.