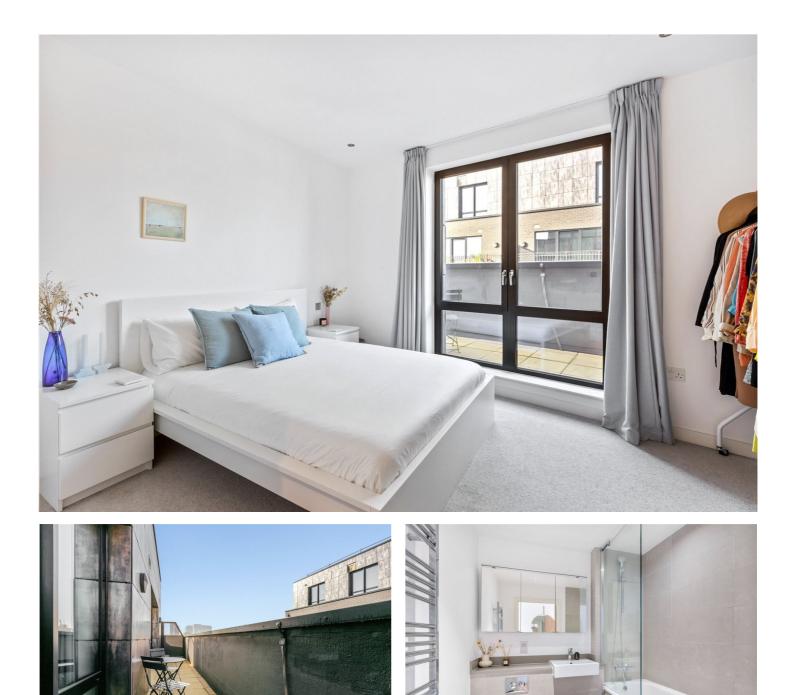

#### **DESCRIPTION:**

\*EWS1 COMPLIANT\* A magnificent double bedroom, apartment positioned on the 6th floor of this popular modern block in E2. Standing over 550sqft, the property has been tastefully decorated and features floor to ceiling windows flooding the property with natural light. The well-proportioned living room opens out onto a private west-facing balcony which runs the length of the property and offers amazing views of the city skyline. The master bedroom also features a west-facing aspect and includes plentiful wardrobe space, while the property is completed with a modern family bathroom and a plenty of storage space. Friesian House is well insulated, and very energy efficient with a B rated EPC. The development also benefits from a communal roof terrace offering amazing panoramic views of the city skyline and Canary Wharf.