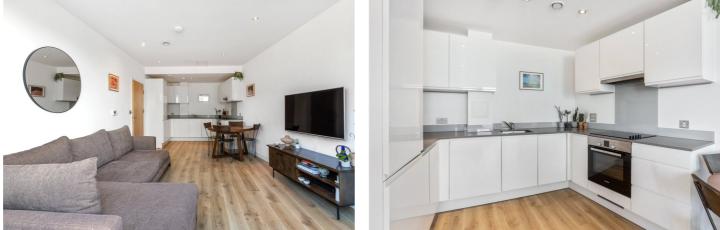

#### **DESCRIPTION:**

\*EWS1 COMPLIANT\* A magnificent double bedroom, apartment positioned on the 6th floor of this popular modern block in E2. Standing over 550sqft, the property has been tastefully decorated and features floor to ceiling windows flooding the property with natural light. The well-proportioned living room opens out onto a private west-facing balcony which runs the length of the property and offers amazing views of the city skyline. The master bedroom also features a west-facing aspect and includes plentiful wardrobe space, while the property is completed with a modern family bathroom and a plenty of storage space. Friesian House is well insulated, and very energy efficient with a B rated EPC. The development also benefits from a communal roof terrace offering amazing panoramic views of the city skyline and Canary Wharf.