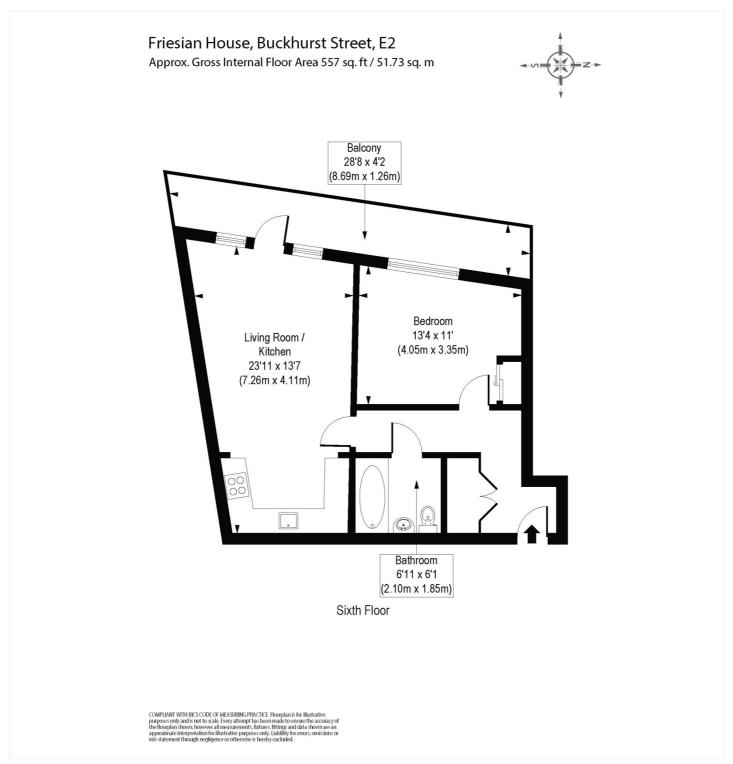

#### **DESCRIPTION:**

\*EWS1 COMPLIANT\* A magnificent double bedroom, apartment positioned on the 6th floor of this popular modern block in E2. Standing over 550sqft, the property has been tastefully decorated and features floor to ceiling windows flooding the property with natural light. The well-proportioned living room opens out onto a private west-facing balcony which runs the length of the property and offers amazing views of the city skyline. The master bedroom also features a west-facing aspect and includes plentiful wardrobe space, while the property is completed with a modern family bathroom and a plenty of storage space. Friesian House is well insulated, and very energy efficient with a B rated EPC. The development also benefits from a communal roof terrace offering amazing panoramic views of the city skyline and Canary Wharf.

# Winkworth

See things differently

This floorplan is for illustration purposes only and is not to scale. The position and size of doors, windows, appliances and other features are approximate.

Shoreditch | 020 7749 7650 | shoreditch@winkworth.co.uk