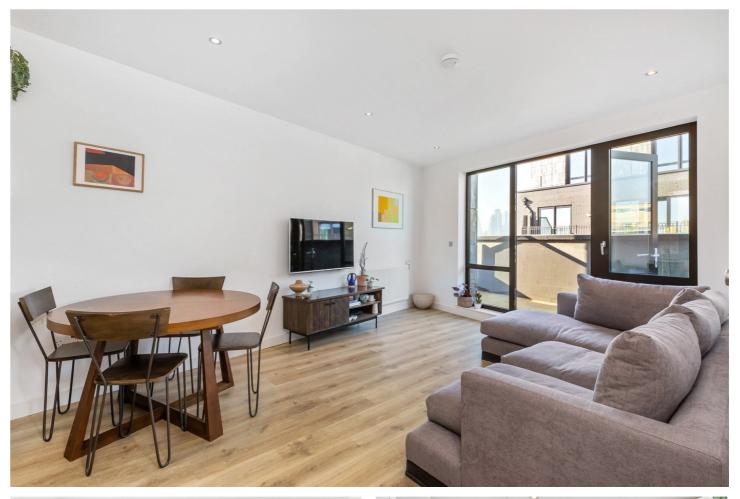

#### **DESCRIPTION:**

\*EWS1 COMPLIANT\* A magnificent double bedroom, apartment positioned on the 6th floor of this popular modern block in E2. Standing over 550sqft, the property has been tastefully decorated and features floor to ceiling windows flooding the property with natural light. The well-proportioned living room opens out onto a private west-facing balcony which runs the length of the property and offers amazing views of the city skyline. The master bedroom also features a west-facing aspect and includes plentiful wardrobe space, while the property is completed with a modern family bathroom and a plenty of storage space. Friesian House is well insulated, and very energy efficient with a B rated EPC. The development also benefits from a communal roof terrace offering amazing panoramic views of the city skyline and Canary Wharf.