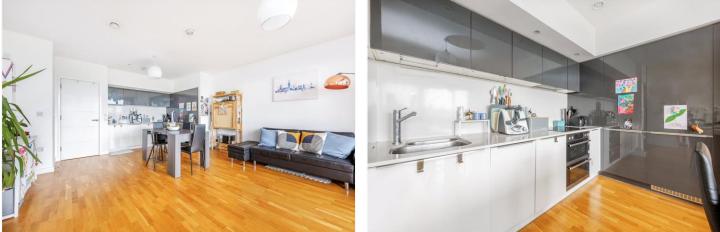

The accommodation provides master bedroom with en-suite, further double bedroom, large family bathroom, spacious 19' x 16' open plan kitchen/reception leading through sliding doors onto the decked 17ft long terrace, overlooking the aforementioned West facing views. This flat also has two storage cupboards and is accessed via lifts direct from the Foyer with Concierge.