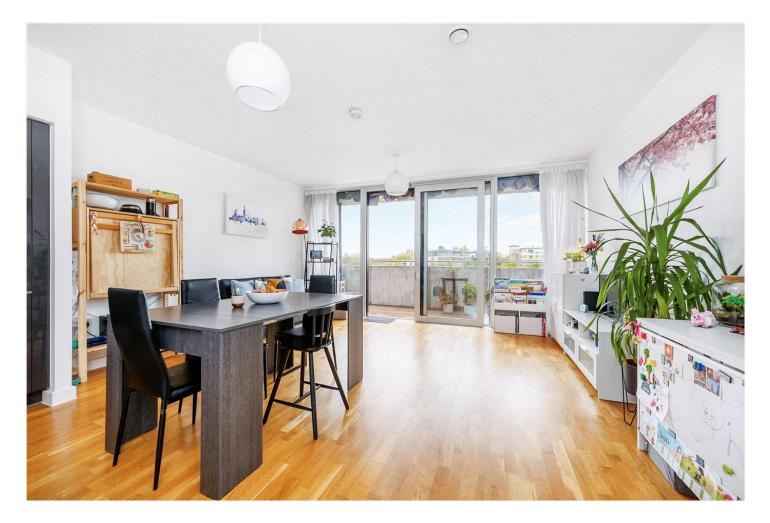

The accommodation provides master bedroom with en-suite, further double bedroom, large family bathroom, spacious 19' x 16' open plan kitchen/reception leading through sliding doors onto the decked 17ft long terrace, overlooking the aforementioned West facing views. This flat also has two storage cupboards and is accessed via lifts direct from the Foyer with Concierge.