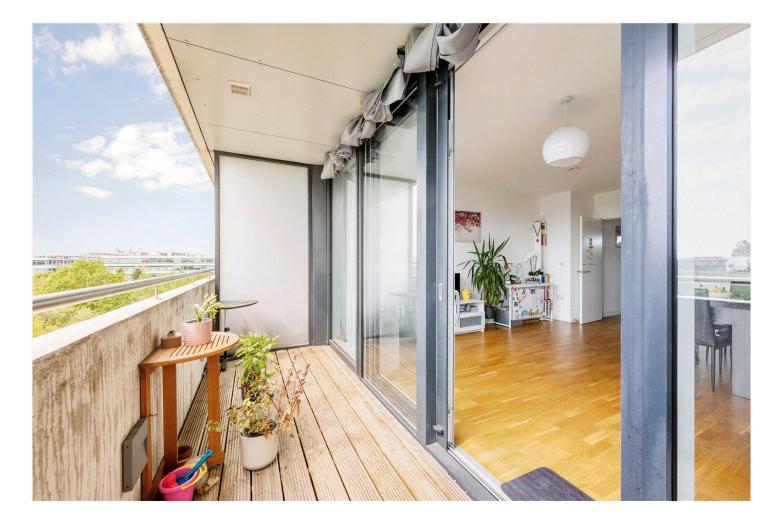

The accommodation provides master bedroom with en-suite, further double bedroom, large family bathroom, spacious 19' x 16' open plan kitchen/reception leading through sliding doors onto the decked 17ft long terrace, overlooking the aforementioned West facing views. This flat also has two storage cupboards and is accessed via lifts direct from the Foyer with Concierge.