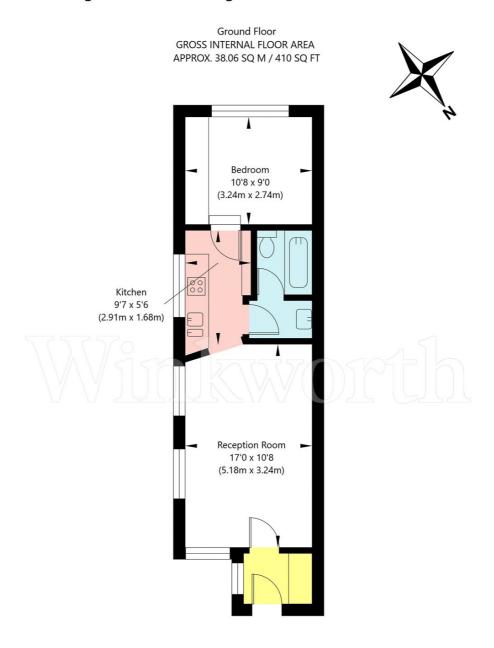

## Corringham Court, Corringham Road, London, NW11 7BY

APPROXIMATE GROSS INTERNAL FLOOR AREA 38.06 SQ M / 410 SQ FT
THIS FLOOR PLAN IS FOR ILLUSTRATIVE PURPOSES ONLY AND
SHOULD BE USED FOR THIS PURPOSE BY PROSPECTIVE APPLICANTS AS ITS NOT TO SCALE.