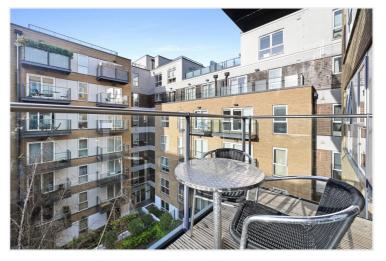

# Napier House, Bromyard Avenue, W3

£470,000 Leasehold

A superb two bedroom, two bathroom apartment within this sought after private development, with the added benefit of the right to park.

Reception Room | Open Plan Kitchen | 2 Bedrooms | En Suite Bathroom | Shower Room | Balcony | 754 Sq Ft / 70 Sq M | Council Tax Band E | EPC Rating Band C

#### **DESCRIPTION**

The property offers a spacious open plan kitchen reception room with private balcony, two double bedrooms, one with an en-suite bathroom, additional shower room and ample storage throughout. Furthermore there is the right to park within the development, on a first come, first served basis. Napier House is a modern gated development with 24 hour security and concierge, as well as access to communal roof gardens with breathtaking views.