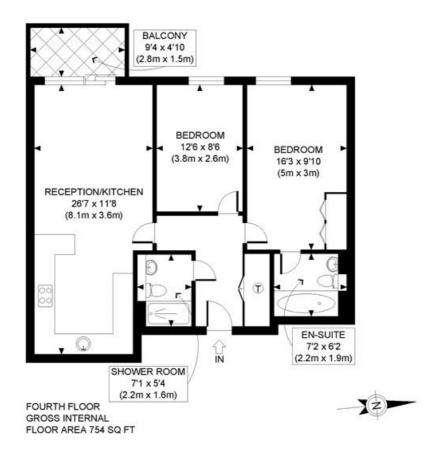

## LOCAL AUTHORITY

Ealing Council

**TENURE** Leasehold.

PRICE: £470,000 Leasehold

APPROX. GROSS INTERNAL FLOOR AREA: 754 SQ FT/ 70 SQM

### Winkworth

This plan is for illustrative purposes only and should be used as such by any prospective client.

Whilst every attempt has been made to ensure the accuracy of the Floor Plan contained here, measurements of the doors, windows, rooms and any other items are approximate and no responsibility is taken for any errors, omissions, or misstatement.

The services, systems and appliances shown have not been tested and no guarantee as to the operability or efficiency can be given.

PROPERTY PHOT PLANS

The displayed square footage is taken from the floor plans with measurements created using the Royal Institute of Chartered Surveyors' Code of Practice for Measuring. These measurements are approximate and included for illustrative purposes only. Winkworth does not make any representation as to the accuracy of these measurements and you should seek to verify them for yourself. Winkworth accept no liability for any loss you may suffer if you rely on these measurements.