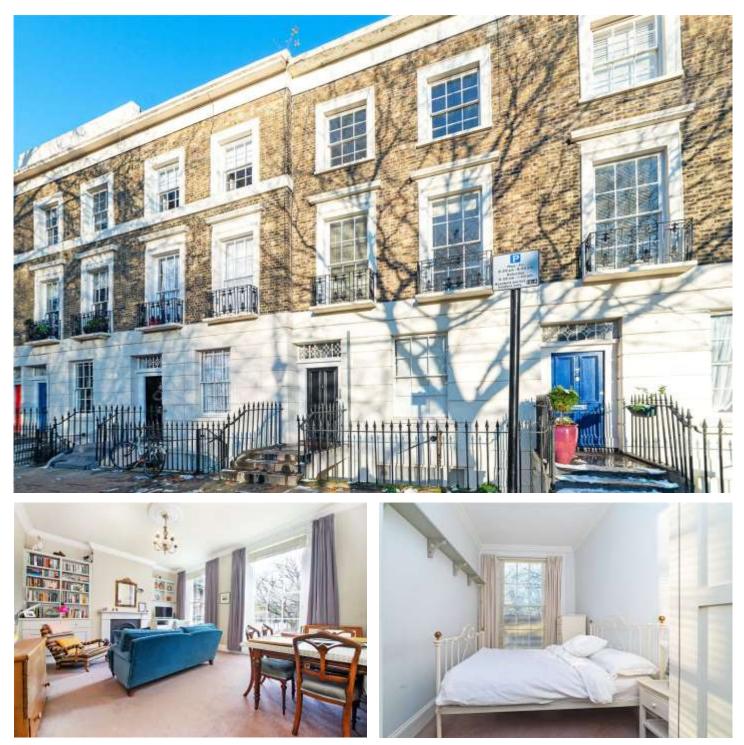

## Winkworth

for every step ....

**DESCRIPTION:** The laterally converted property is arranged over one floor and over two houses. This west facing property has a street entrance with communal hallway and stairs leading to the first floor. Within the flat, the impressive reception room with classically high ceilings, fireplace, and full sash windows, each with a Juliet Balcony and shutters overlooking the Square defines the apartment. There is a modern fitted kitchen with pretty views over the communal gardens, a modern bathroom, a second double bedroom/study and the master bedroom overlooking the Square. Granville Square is beautifully located just off Amwell Street and is within the congestion zone. It is conveniently located for the West End, City and Covent Garden, as well as Islington's fashionable Upper Street and Exmouth Market. Transport links can be found at Farringdon (Hammersmith & City Line and Cross Rail), Angel (Northern Line), Kings Cross, St Pancras International and Euston.