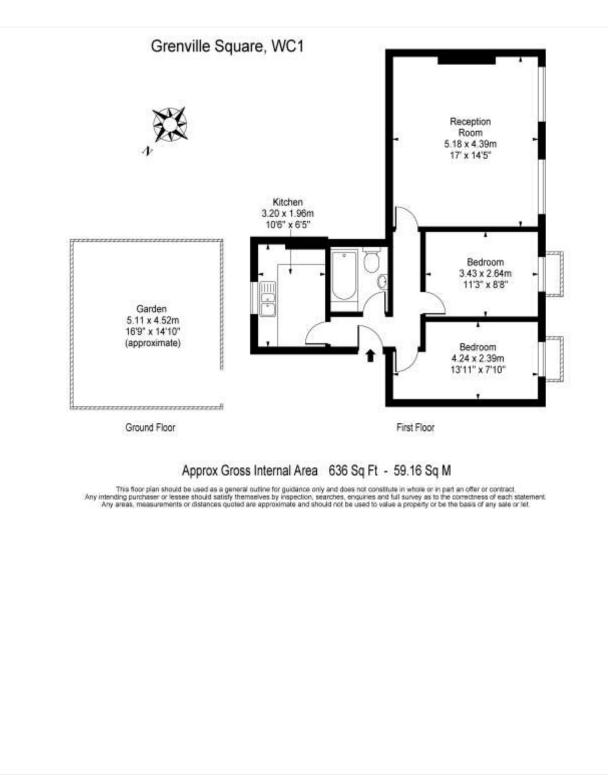

## Winkworth

for every step ....

**DESCRIPTION:** The laterally converted property is arranged over one floor and over two houses. This west facing property has a street entrance with communal hallway and stairs leading to the first floor. Within the flat, the impressive reception room with classically high ceilings, fireplace, and full sash windows, each with a Juliet Balcony and shutters overlooking the Square defines the apartment. There is a modern fitted kitchen with pretty views over the communal gardens, a modern bathroom, a second double bedroom/study and the master bedroom overlooking the Square. Granville Square is beautifully located just off Amwell Street and is within the congestion zone. It is conveniently located for the West End, City and Covent Garden, as well as Islington's fashionable Upper Street and Exmouth Market. Transport links can be found at Farringdon (Hammersmith & City Line and Cross Rail), Angel (Northern Line), Kings Cross, St Pancras International and Euston.

## Winkworth

for every step ....

This floorplan is for illustration purposes only and is not to scale. The position and size of doors, windows, appliances and other features are approximate.

for every step ...