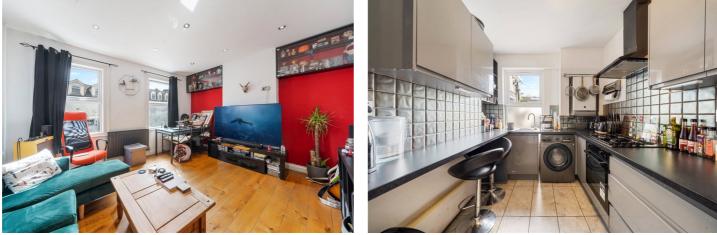

#### **DESCRIPTION:**

Set within the ever-popular St James area of Walthamstow, this exceptionally generous one-bedroom apartment offers stylish living in a vibrant and well-connected neighbourhood.

Upon entering, you're welcomed by a spacious hallway—perfect for adding bespoke storage or a home office nook. The property boasts a contemporary kitchen with an integrated breakfast bar, ideal for casual dining or entertaining. A separate, well-proportioned reception room provides a comfortable space for relaxing or entertaining.