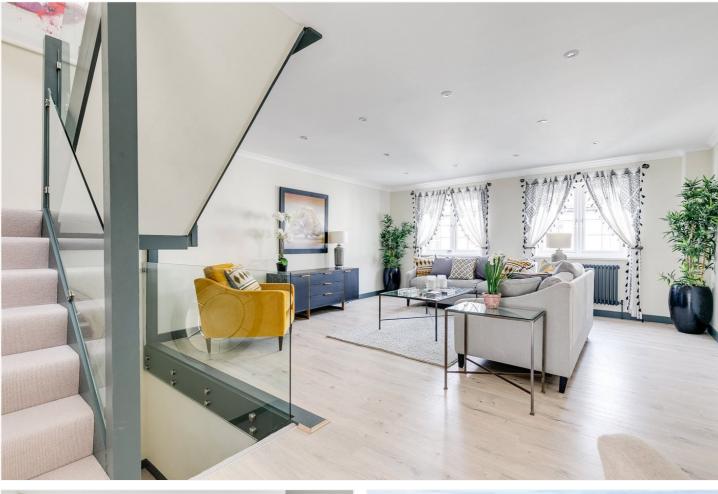

## Winkworth

for every step...

This lovely bright house has been opened up the ground floor and converted the garage to create a smart reception room. Towards to the rear is a newly refurbished kitchen with modern appliances, plenty of preparation space and ample storage. Double doors leads through the kitchen onto the low maintenance, sunny garden.

On the first floor is a stylish second reception room with large windows creating a modern fresh feel. With views over the garden is a double bedroom and a modern shower room. The house compromises a further two double bedrooms served by a large family bathroom.