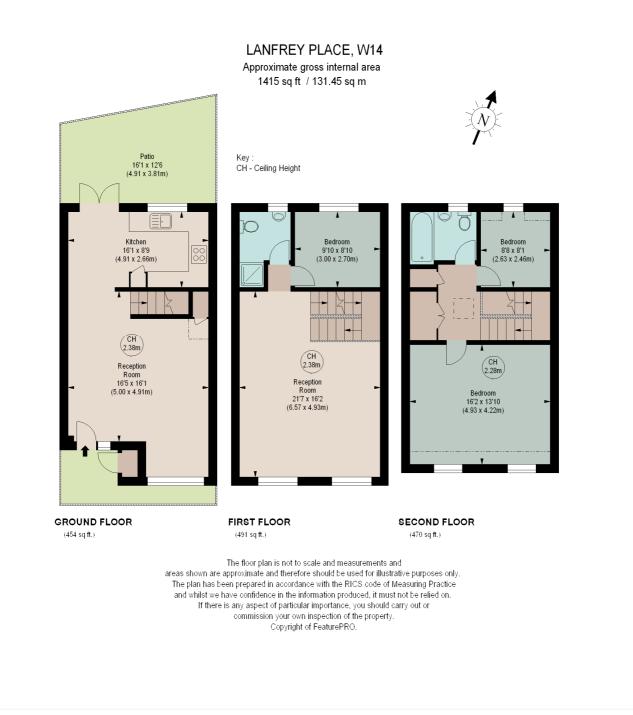

This floorplan is for illustration purposes only and is not to scale. The position and size of doors, windows, appliances and other features are approximate.

Fulham & Parsons Green | 020 7731 3388 | fulham@winkworth.co.uk