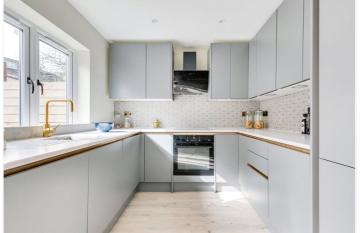

## Winkworth

for every step...

This lovely bright house has been opened up the ground floor and converted the garage to create a smart reception room. Towards to the rear is a newly refurbished kitchen with modern appliances, plenty of preparation space and ample storage. Double doors leads through the kitchen onto the low maintenance, sunny garden.