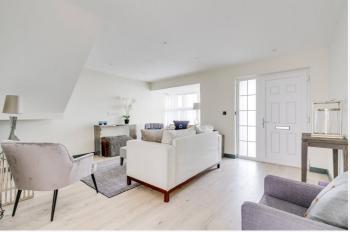

## Winkworth

for every step...

This lovely bright house has been opened up the ground floor and converted the garage to create a smart reception room. Towards to the rear is a newly refurbished kitchen with modern appliances, plenty of preparation space and ample storage. Double doors leads through the kitchen onto the low maintenance, sunny garden.