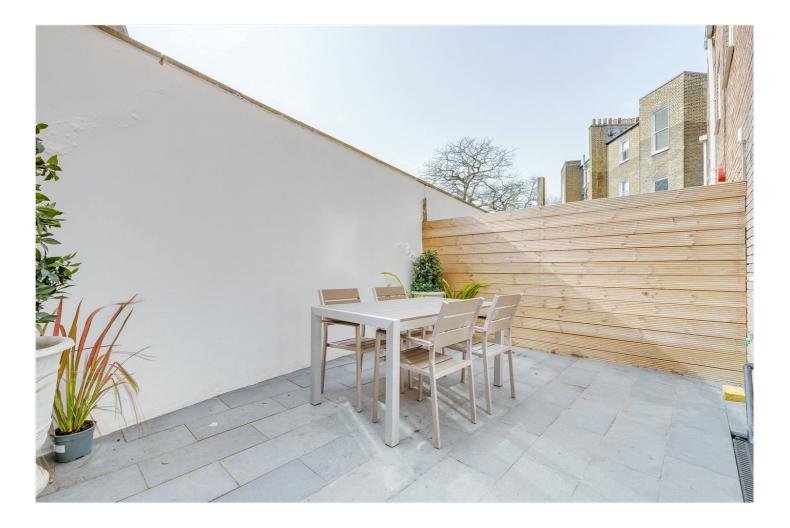

## Winkworth

for every step...

This lovely bright house has been opened up the ground floor and converted the garage to create a smart reception room. Towards to the rear is a newly refurbished kitchen with modern appliances, plenty of preparation space and ample storage. Double doors leads through the kitchen onto the low maintenance, sunny garden.