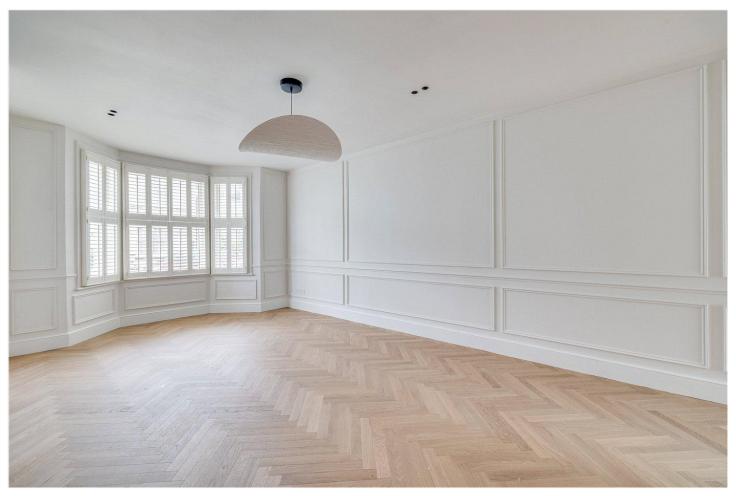

## winkworth.co.uk

Just a short stroll from South Park and the renowned Marie D'Orliac French primary school, the property is ideally located for those seeking both community and convenience.

The house unfolds over three thoughtfully arranged floors, boasting approximately 1,811 square feet (168.21 sq m) of internal space. Upon entering, you are greeted by a spacious and elegant reception room featuring classic panelled walls, a striking bay window, and a warm herringbone wood floor that extends throughout the ground level. This room flows effortlessly into a bright and expansive kitchen and dining area, where skylights and floor-to-ceiling glass doors allow natural light to flood the space. The kitchen itself is both sleek and functional, fitted with integrated appliances, minimalist cabinetry, and a large central island that invites family gatherings and entertaining. The rear garden is a peaceful and private outdoor space, finished with clean landscaping and a low-maintenance lawn, ideal for relaxing or hosting during the warmer months.