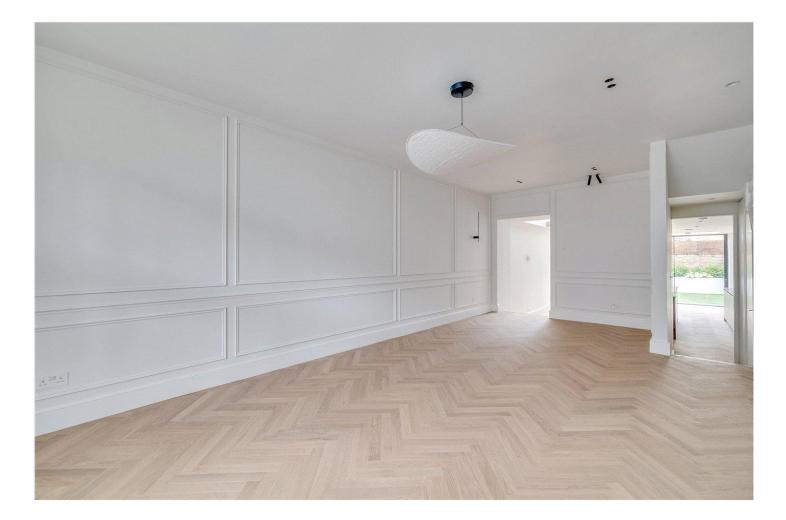

## winkworth.co.uk

Just a short stroll from South Park and the renowned Marie D'Orliac French primary school, the property is ideally located for those seeking both community and convenience.

The house unfolds over three thoughtfully arranged floors, boasting approximately 1,811 square feet (168.21 sq m) of internal space. Upon entering, you are greeted by a spacious and elegant reception room featuring classic panelled walls, a striking bay window, and a warm herringbone wood floor that extends throughout the ground level. This room flows effortlessly into a bright and expansive kitchen and dining area, where skylights and floor-to-ceiling glass doors allow natural light to flood the space. The kitchen itself is both sleek and functional, fitted with integrated appliances, minimalist cabinetry, and a large central island that invites family gatherings and entertaining. The rear garden is a peaceful and private outdoor space, finished with clean landscaping and a low-maintenance lawn, ideal for relaxing or hosting during the warmer months.