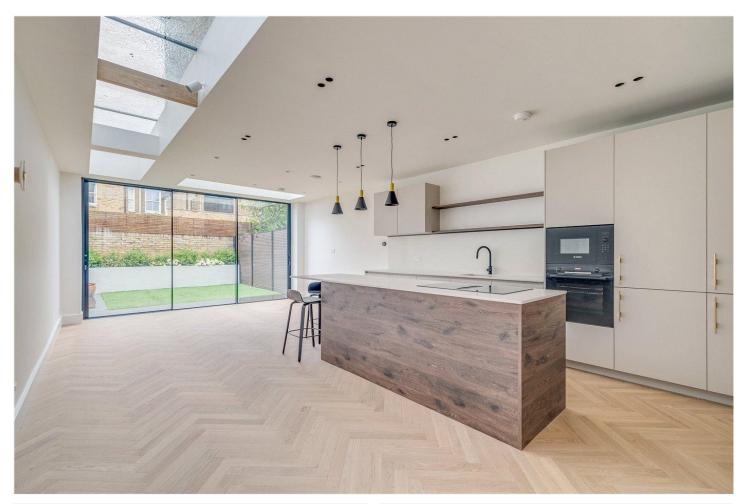

## winkworth.co.uk

Just a short stroll from South Park and the renowned Marie D'Orliac French primary school, the property is ideally located for those seeking both community and convenience.

The house unfolds over three thoughtfully arranged floors, boasting approximately 1,811 square feet (168.21 sq m) of internal space. Upon entering, you are greeted by a spacious and elegant reception room featuring classic panelled walls, a striking bay window, and a warm herringbone wood floor that extends throughout the ground level. This room flows effortlessly into a bright and expansive kitchen and dining area, where skylights and floor-to-ceiling glass doors allow natural light to flood the space. The kitchen itself is both sleek and functional, fitted with integrated appliances, minimalist cabinetry, and a large central island that invites family gatherings and entertaining. The rear garden is a peaceful and private outdoor space, finished with clean landscaping and a low-maintenance lawn, ideal for relaxing or hosting during the warmer months.