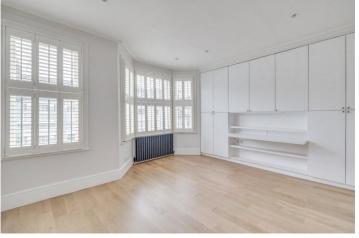

## winkworth.co.uk

Just a short stroll from South Park and the renowned Marie D'Orliac French primary school, the property is ideally located for those seeking both community and convenience.

The house unfolds over three thoughtfully arranged floors, boasting approximately 1,811 square feet (168.21 sq m) of internal space. Upon entering, you are greeted by a spacious and elegant reception room featuring classic panelled walls, a striking bay window, and a warm herringbone wood floor that extends throughout the ground level. This room flows effortlessly into a bright and expansive kitchen and dining area, where skylights and floor-to-ceiling glass doors allow natural light to flood the space. The kitchen itself is both sleek and functional, fitted with integrated appliances, minimalist cabinetry, and a large central island that invites family gatherings and entertaining. The rear garden is a peaceful and private outdoor space, finished with clean landscaping and a low-maintenance lawn, ideal for relaxing or hosting during the warmer months.

Upstairs, the property offers five well-proportioned bedrooms arranged across two floors, providing flexibility for families of all sizes. The two modern bathrooms are finished to a high standard, complementing the home's refined aesthetic. Ample built-in storage is available throughout, ensuring the home remains clutter-free and practical for everyday living.