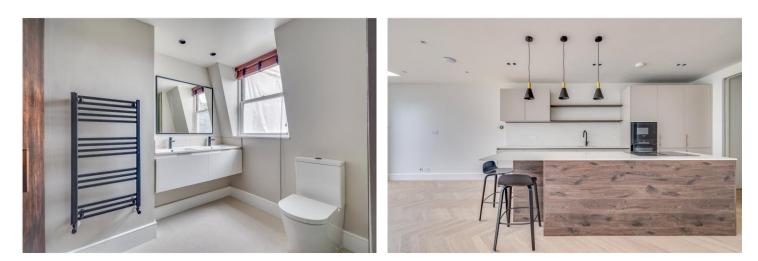

## winkworth.co.uk

Just a short stroll from South Park and the renowned Marie D'Orliac French primary school, the property is ideally located for those seeking both community and convenience.

The house unfolds over three thoughtfully arranged floors, boasting approximately 1,811 square feet (168.21 sq m) of internal space. Upon entering, you are greeted by a spacious and elegant reception room featuring classic panelled walls, a striking bay window, and a warm herringbone wood floor that extends throughout the ground level. This room flows effortlessly into a bright and expansive kitchen and dining area, where skylights and floor-to-ceiling glass doors allow natural light to flood the space. The kitchen itself is both sleek and functional, fitted with integrated appliances, minimalist cabinetry, and a large central island that invites family gatherings and entertaining. The rear garden is a peaceful and private outdoor space, finished with clean landscaping and a low-maintenance lawn, ideal for relaxing or hosting during the warmer months.

Upstairs, the property offers five well-proportioned bedrooms arranged across two floors, providing flexibility for families of all sizes. The two modern bathrooms are finished to a high standard, complementing the home's refined aesthetic. Ample built-in storage is available throughout, ensuring the home remains clutter-free and practical for everyday living.