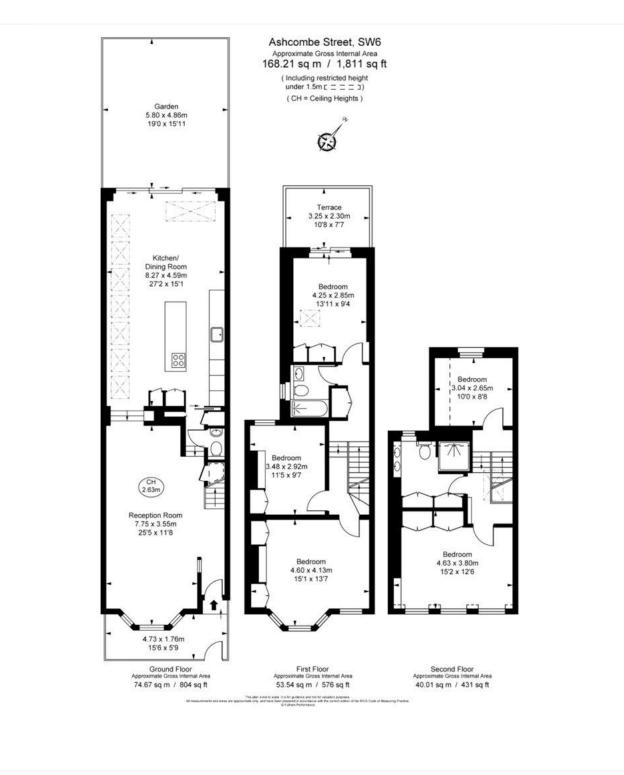

## winkworth.co.uk

Just a short stroll from South Park and the renowned Marie D'Orliac French primary school, the property is ideally located for those seeking both community and convenience.

The house unfolds over three thoughtfully arranged floors, boasting approximately 1,811 square feet (168.21 sq m) of internal space. Upon entering, you are greeted by a spacious and elegant reception room featuring classic panelled walls, a striking bay window, and a warm herringbone wood floor that extends throughout the ground level. This room flows effortlessly into a bright and expansive kitchen and dining area, where skylights and floor-to-ceiling glass doors allow natural light to flood the space. The kitchen itself is both sleek and functional, fitted with integrated appliances, minimalist cabinetry, and a large central island that invites family gatherings and entertaining. The rear garden is a peaceful and private outdoor space, finished with clean landscaping and a low-maintenance lawn, ideal for relaxing or hosting during the warmer months.

Upstairs, the property offers five well-proportioned bedrooms arranged across two floors, providing flexibility for families of all sizes. The two modern bathrooms are finished to a high standard, complementing the home's refined aesthetic. Ample built-in storage is available throughout, ensuring the home remains clutter-free and practical for everyday living.

This floorplan is for illustration purposes only and is not to scale. The position and size of doors, windows, appliances and other features are approximate.

Fulham & Parsons Green | 020 7731 3388 | fulham@winkworth.co.uk