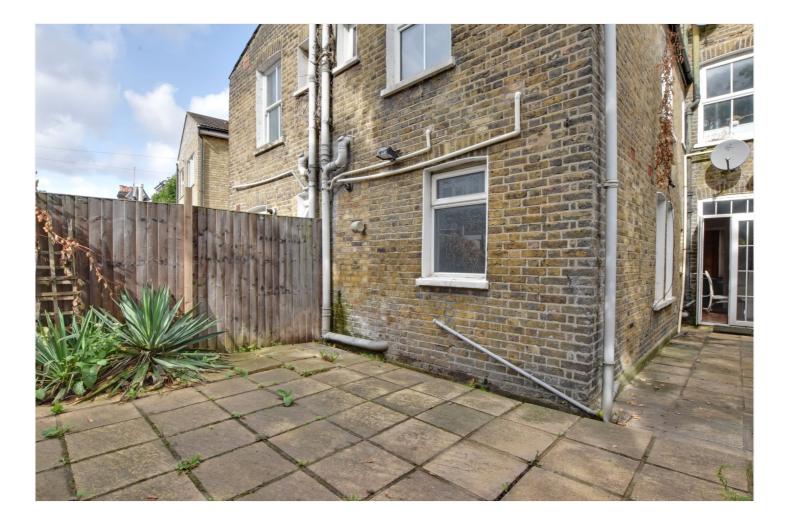

Whilst in good condition its worth mentioning that the property would benefit from an update. The accommodation is larger than average and comprises a lovely front reception room, with bay window and feature fireplace. This then opens onto an 11ft kitchen breakfast room which is well fitted and has a feature open brick wall and also access to the garden. There is a good sized double bedroom and a bathroom, plus separate WC. The rear garden is south facing, completely paved and has a large shed.