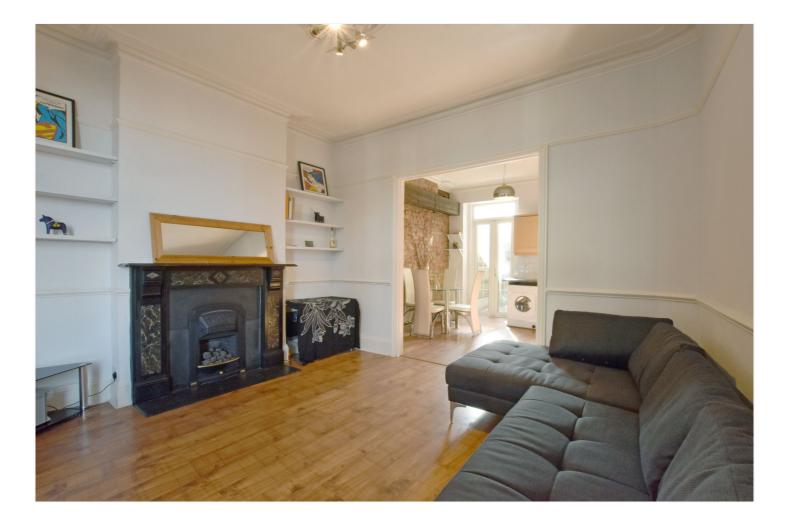

Whilst in good condition its worth mentioning that the property would benefit from an update. The accommodation is larger than average and comprises a lovely front reception room, with bay window and feature fireplace. This then opens onto an 11ft kitchen breakfast room which is well fitted and has a feature open brick wall and also access to the garden. There is a good sized double bedroom and a bathroom, plus separate WC. The rear garden is south facing, completely paved and has a large shed.