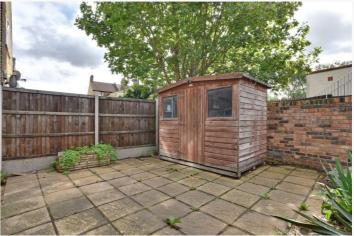

Whilst in good condition its worth mentioning that the property would benefit from an update. The accommodation is larger than average and comprises a lovely front reception room, with bay window and feature fireplace. This then opens onto an 11ft kitchen breakfast room which is well fitted and has a feature open brick wall and also access to the garden. There is a good sized double bedroom and a bathroom, plus separate WC. The rear garden is south facing, completely paved and has a large shed.