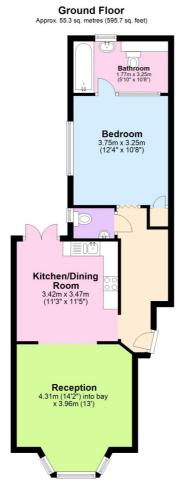

Total area: approx. 55.3 sq. metres (595.7 sq. feet)

This floorplan is for illustration purposes only and is not to scale. The position and size of doors, windows, appliances and other features are approximate.