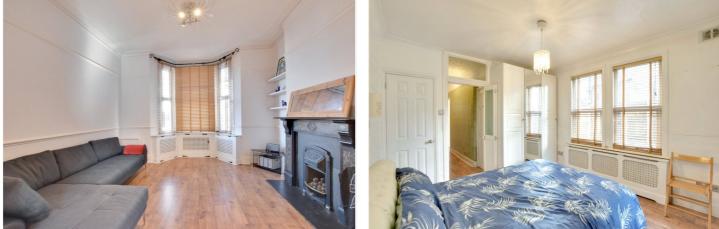

Whilst in good condition its worth mentioning that the property would benefit from an update. The accommodation is larger than average and comprises a lovely front reception room, with bay window and feature fireplace. This then opens onto an 11ft kitchen breakfast room which is well fitted and has a feature open brick wall and also access to the garden. There is a good sized double bedroom and a bathroom, plus separate WC. The rear garden is south facing, completely paved and has a large shed.