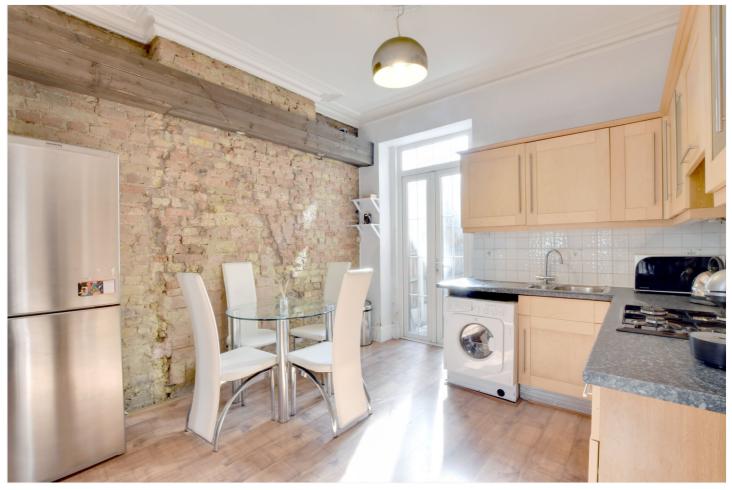

Whilst in good condition its worth mentioning that the property would benefit from an update. The accommodation is larger than average and comprises a lovely front reception room, with bay window and feature fireplace. This then opens onto an 11ft kitchen breakfast room which is well fitted and has a feature open brick wall and also access to the garden. There is a good sized double bedroom and a bathroom, plus separate WC. The rear garden is south facing, completely paved and has a large shed.