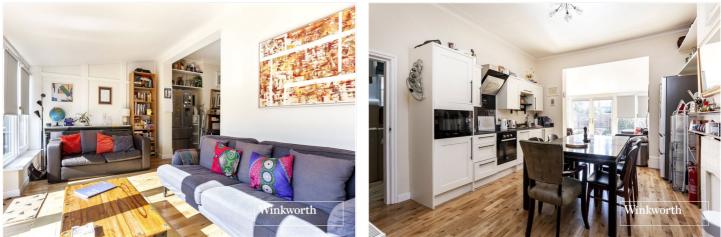

## **DESCRIPTION:**

A bright and spacious three bedroom ground floor period style conversion flat with private garden, situated within a 5-8 minute walk to Finchley Central Underground Station and local shopping amenities. The property comprises open plan living/dining/kitchen, conservatory, three bedrooms, a 'Jack & Jill' bathroom between bed 2 & 3, an en suite shower to the master bed and a further separate wc. Offered with a share of the freehold and on a chain free basis. An internal viewing is highly recommended!

## AT A GLANCE

- Period Style ground floor conversion flat
- Excellent living Space
- Three bedrooms
- 'Jack & Jill' bathroom
- En suite shower to master bedroom
- Private rear garden
- Share of freehold
- Offered chain free