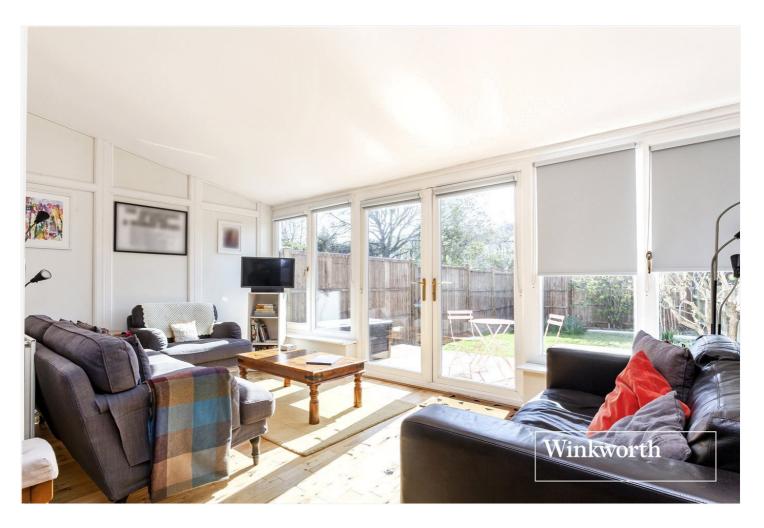

## **DESCRIPTION:**

A bright and spacious three bedroom ground floor period style conversion flat with private garden, situated within a 5-8 minute walk to Finchley Central Underground Station and local shopping amenities. The property comprises open plan living/dining/kitchen, conservatory, three bedrooms, a 'Jack & Jill' bathroom between bed 2 & 3, an en suite shower to the master bed and a further separate wc. Offered with a share of the freehold and on a chain free basis. An internal viewing is highly recommended!

## AT A GLANCE

- Period Style ground floor conversion flat
- Excellent living Space
- Three bedrooms
- 'Jack & Jill' bathroom
- En suite shower to master bedroom
- Private rear garden
- Share of freehold
- Offered chain free