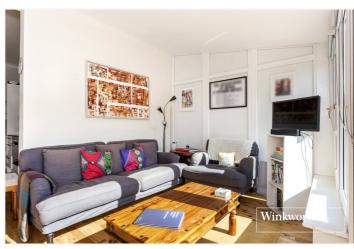

## **DESCRIPTION:**

A bright and spacious three bedroom ground floor period style conversion flat with private garden, situated within a 5-8 minute walk to Finchley Central Underground Station and local shopping amenities. The property comprises open plan living/dining/kitchen, conservatory, three bedrooms, a 'Jack & Jill' bathroom between bed 2 & 3, an en suite shower to the master bed and a further separate wc. Offered with a share of the freehold and on a chain free basis. An internal viewing is highly recommended!

## AT A GLANCE

- Period Style ground floor conversion flat
- Excellent living Space
- Three bedrooms
- 'Jack & Jill' bathroom
- En suite shower to master bedroom
- Private rear garden
- Share of freehold
- Offered chain free