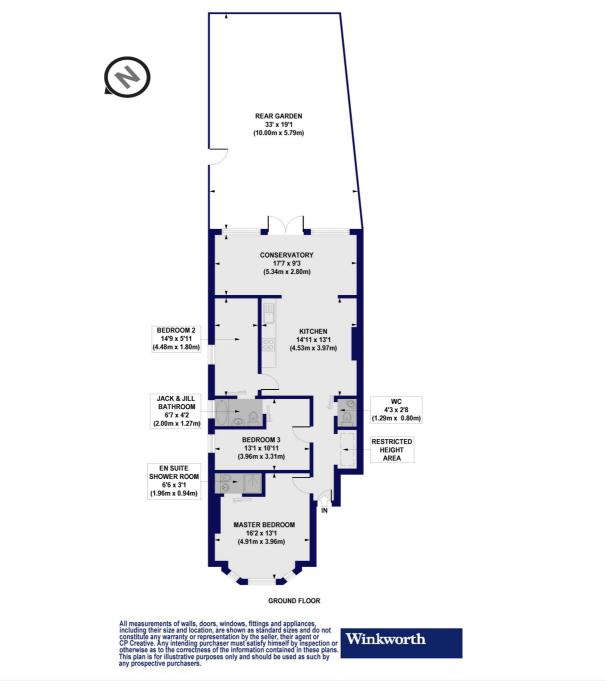

## **DESCRIPTION:**

A bright and spacious three bedroom ground floor period style conversion flat with private garden, situated within a 5-8 minute walk to Finchley Central Underground Station and local shopping amenities. The property comprises open plan living/dining/kitchen, conservatory, three bedrooms, a 'Jack & Jill' bathroom between bed 2 & 3, an en suite shower to the master bed and a further separate wc. Offered with a share of the freehold and on a chain free basis. An internal viewing is highly recommended!

## AT A GLANCE

- Period Style ground floor conversion flat
- Excellent living Space
- Three bedrooms
- 'Jack & Jill' bathroom
- En suite shower to master bedroom
- Private rear garden
- Share of freehold
- Offered chain free

#### Manor View, N3

Approx. Gross Internal Floor Area 914 sq. ft / 84.89 sq. m(Including Restricted Height Area) Approx. Gross Internal Floor Area 894 sq. ft / 83.04 sq. m(Excluding Restricted Height Area)