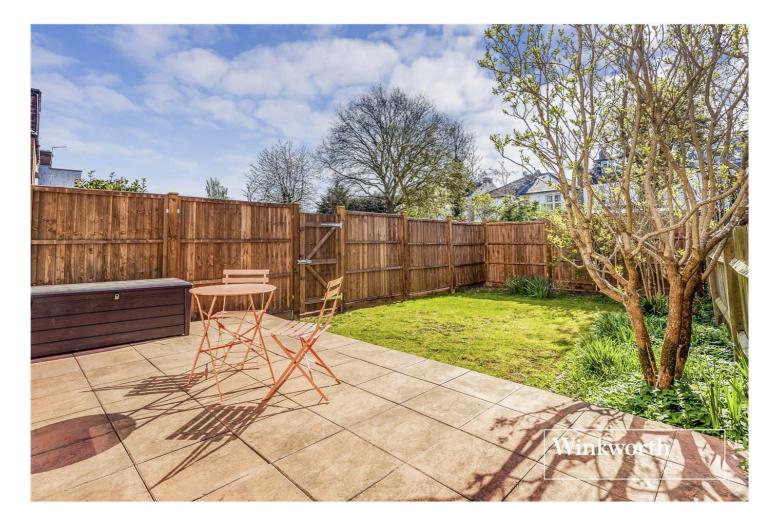

## **DESCRIPTION:**

A bright and spacious three bedroom ground floor period style conversion flat with private garden, situated within a 5-8 minute walk to Finchley Central Underground Station and local shopping amenities. The property comprises open plan living/dining/kitchen, conservatory, three bedrooms, a 'Jack & Jill' bathroom between bed 2 & 3, an en suite shower to the master bed and a further separate wc. Offered with a share of the freehold and on a chain free basis. An internal viewing is highly recommended!

## AT A GLANCE

- Period Style ground floor conversion flat
- Excellent living Space
- Three bedrooms
- 'Jack & Jill' bathroom
- En suite shower to master bedroom
- Private rear garden
- Share of freehold
- Offered chain free