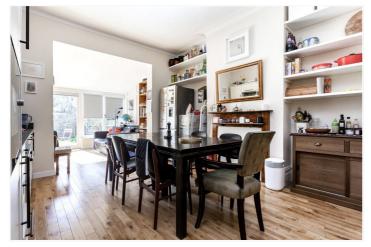

## **DESCRIPTION:**

A bright and spacious three bedroom ground floor period style conversion flat with private garden, situated within a 5-8 minute walk to Finchley Central Underground Station and local shopping amenities. The property comprises open plan living/dining/kitchen, conservatory, three bedrooms, a 'Jack & Jill' bathroom between bed 2 & 3, an en suite shower to the master bed and a further separate wc. Offered with a share of the freehold and on a chain free basis. An internal viewing is highly recommended!