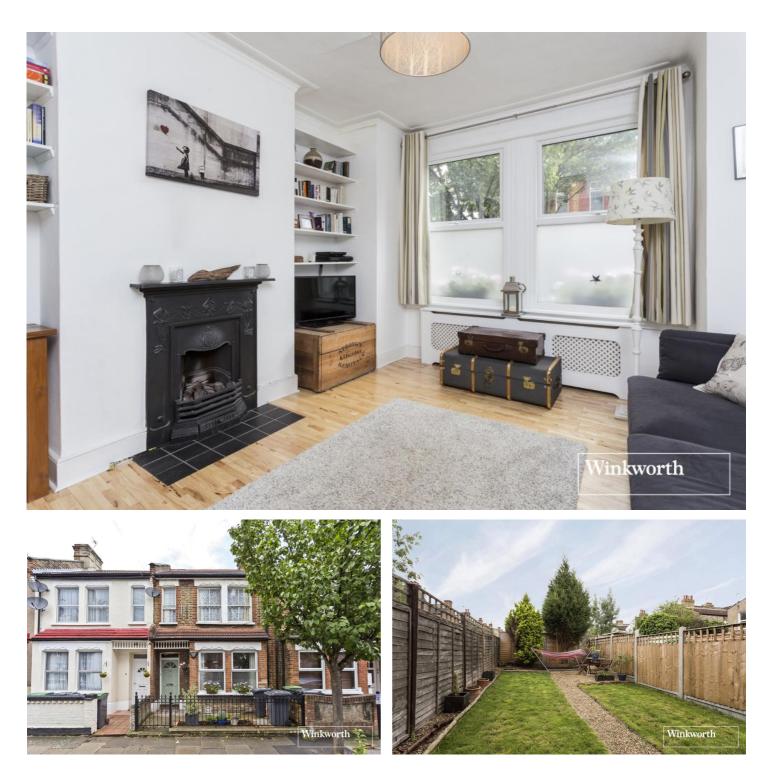

### **DESCRIPTION:**

Found on a quiet street in Tottenham, this attractive and larger than average one-bedroom ground floor, bay fronted Victorian conversion, with large private rear garden.

Share of Freehold. Sole Agent.