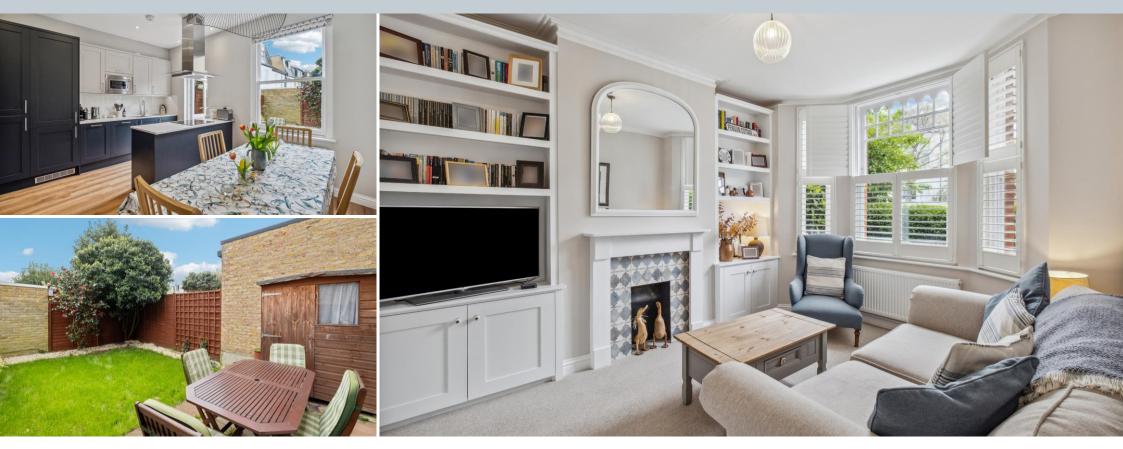

## Brookwood Road, Southfields, SW18 5BP

A beautiful Edwardian family home in the highly sought-after Southfields Grid. Offered to the market in immaculate condition having benefitted from a complete 'back to brick' refurbishment by the current owners. Accommodation comprises a superb kitchen/dining room to the rear, opening out onto the private south facing garden. A spacious separate living room is at the front of the property. Upstairs, three bedrooms are serviced by a modern bathroom. The house retains its character charm with newly fitted double glazed sash widows in the original period style, fireplaces and an attractive brick facade. There is potential to further extend at the rear and into the loft space if desired, subject to the usual local planning consents. Early viewing highly advised.

- Southfields Grid
- Edwardian House
- Kitchen/Dining Room
- Separate Living Room
- South Facing Garden
- Beautifully Refurbished
- Potential to Extend (STPP)