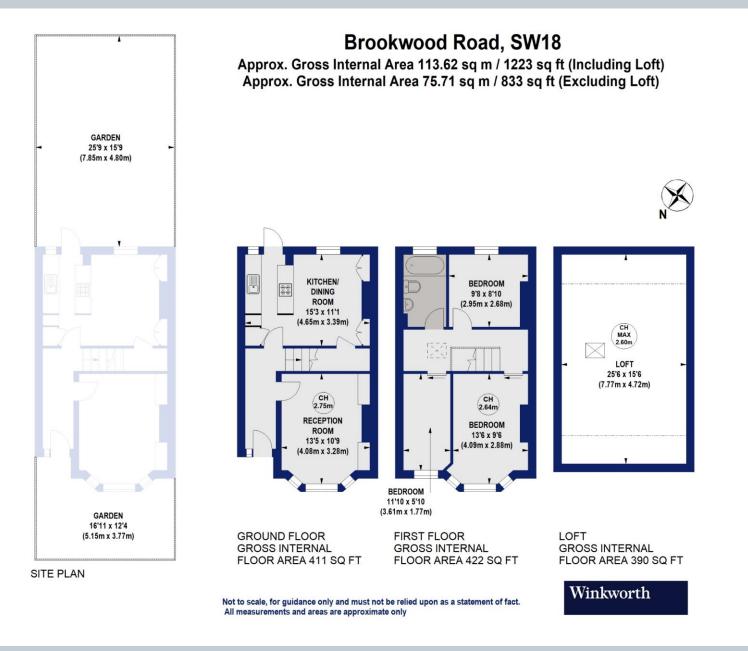

#### Internal area

Approximate gross internal area: Total 833 sq ft / 75.71 sq m

**Council Tax** 

Band E

Winkworth