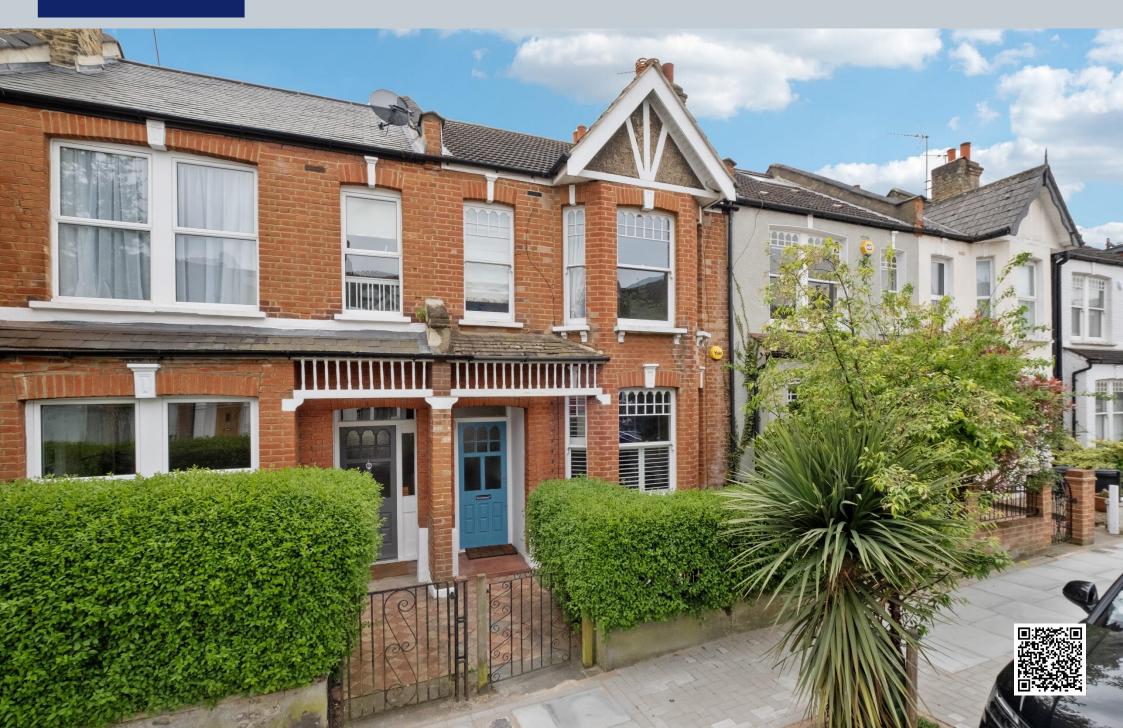

## Brookwood Road, Southfields, SW18 5BP

A beautiful Edwardian family home in the highly sought-after Southfields Grid. Offered to the market in immaculate condition having benefitted from a complete 'back to brick' refurbishment by the current owners. Accommodation comprises a superb kitchen/dining room to the rear, opening out onto the private south facing garden. A spacious separate living room is at the front of the property. Upstairs, three bedrooms are serviced by a modern bathroom. The house retains its character charm with newly fitted double glazed sash widows in the original period style, fireplaces and an attractive brick facade. There is potential to further extend at the rear and into the loft space if desired, subject to the usual local planning consents. Early viewing highly advised.

- Southfields Grid
- Edwardian House
- Kitchen/Dining Room
- Separate Living Room
- South Facing Garden
- Beautifully Refurbished
- Potential to Extend (STPP)