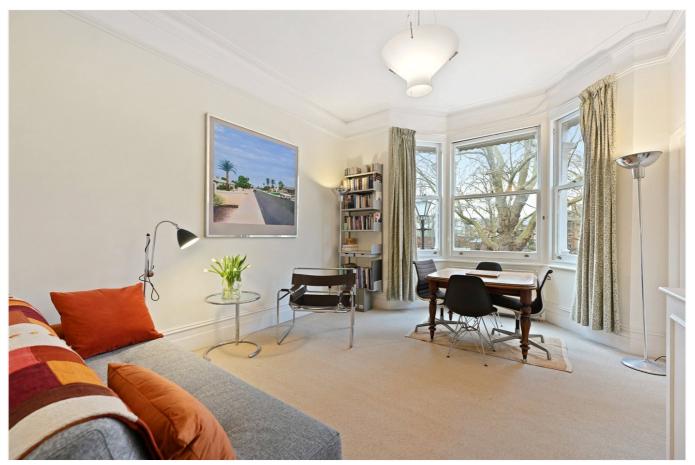

## **DESCRIPTION**

Well presented throughout, the flat offers accommodation which comprises entrance hall, reception room with bay window offering views over Brook Green, kitchen, bedroom and bathroom.

Brook Green, W6 £500,000 Share of Freehold

A fabulous one bedroom first floor flat, with views directly over Brook Green.

Reception Room | Kitchen | Bedroom | Bathroom | 425 Sq Ft / 39 Sq M | Council Tax Band D | EPC Rating Band C