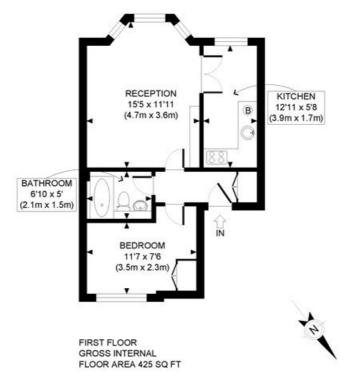

# **TENURE** Share of Freehold.

PRICE: £500,000 Share of Freehold

APPROX. GROSS INTERNAL FLOOR AREA: 425 SQ FT/ 39 SQM

#### 95 BROOK GREEN, W6

This plan is for illustrative purposes only and should be used as such by any prospective client.

Whilst every attempt has been made to ensure the accuracy of the Floor Plan contained here, measurements of the doors, windows, rooms and any other items are approximate and no responsibility is taken for any errors, omissions, or misstatement.

The services, systems and appliances shown have not been tested and no guarantee as to the operability or efficiency can be given.

PROPERTY PHOT® PLANS

The displayed square footage is taken from the floor plans with measurements created using the Royal Institute of Chartered Surveyors' Code of Practice for Measuring. These measurements are approximate and included for illustrative purposes only. Winkworth does not make any representation as to the accuracy of these measurements and you should seek to verify them for yourself. Winkworth accept no liability for any loss you may suffer if you rely on these measurements.