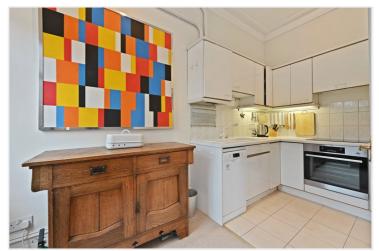

## **DESCRIPTION**

Well presented throughout, the flat offers accommodation which comprises entrance hall, reception room with bay window offering views over Brook Green, kitchen, bedroom and bathroom.