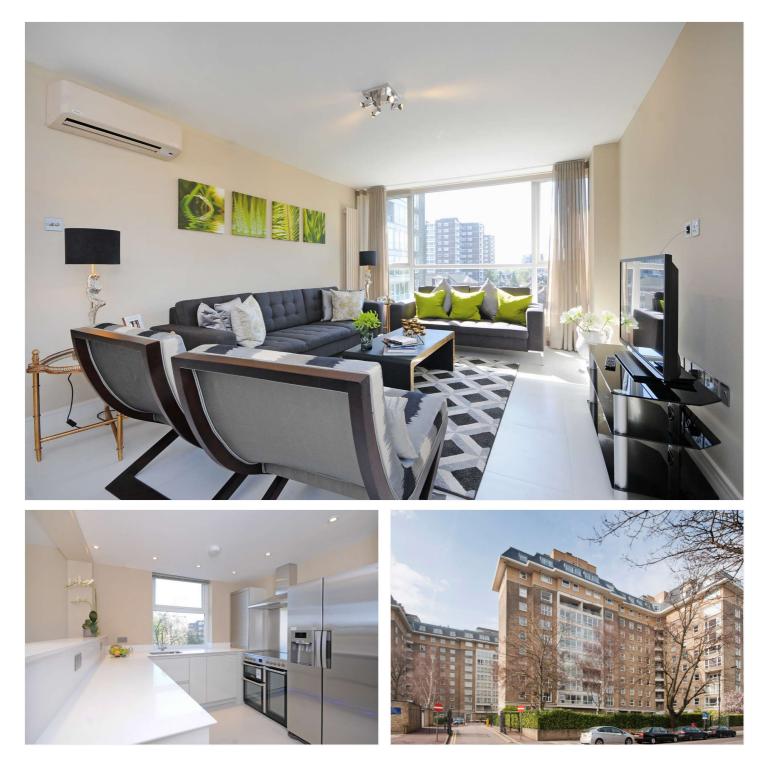

## ST. JOHNS WOOD PARK, NW8 £1,300 PER WEEK FURNISHED, UNFURNISHED

A bright fourth floor flat in this purpose built block with lift, porter and off street parking conveniently situated within a few minutes walk of Swiss Cottage Underground Station and all local amenities.

Three Bedrooms | Three Bathrooms | Reception | Kitchen | Lift Access | Communal Heating | Communal Hot Water | Off Street Parking | Porterage