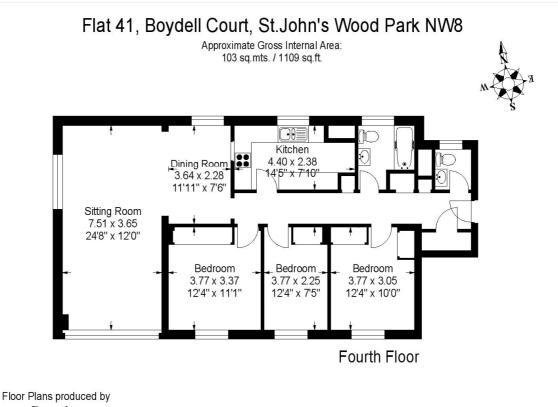

## ST. JOHNS WOOD PARK, NW8 £1,300 PER WEEK FURNISHED, UNFURNISHED

A bright fourth floor flat in this purpose built block with lift, porter and off street parking conveniently situated within a few minutes walk of Swiss Cottage Underground Station and all local amenities.

Three Bedrooms | Three Bathrooms | Reception | Kitchen | Lift Access | Communal Heating | Communal Hot Water | Off Street Parking | Porterage

# Winkworth

for every step...

winkworth.co.uk/st-johns-wood

Proplan 01491 842925 All measurements and figures are taken in accordance with RICS guidelines. This plan is for guidance only and must not be relied upon as a statement of fact.

| APPROX. SCALE |      |   |      |
|---------------|------|---|------|
| 01            | 2345 |   | 10Ft |
| Ó             | 1    | 2 | 3M   |