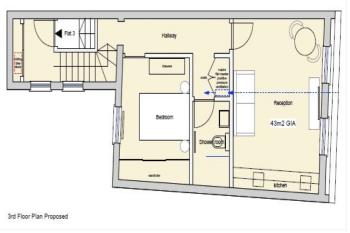

## **DESCRIPTION:**

A centrally located five-storey freehold commercial property with full planning permission (Ref: PL/22/1423) to convert the first, second, and third floors into three one-bedroom residential flats. The ground floor and basement are currently used as a beauty salon, with medical treatment rooms on the first floor, a tattoo parlour on the second floor, and offices on the top floor. The property is fully let, generating £40,600 p.a., with scope to increase to £70,000 p.a. Tenancies on the upper floors are on flexible terms allowing the potential for vacant possession. A £30,000 Section 106 affordable housing contribution is payable to Reading Borough Council as part of the approved scheme.

This floorplan is for illustration purposes only and is not to scale. The position and size of doors, windows, appliances and other features are approximate.

Tenure: Freehold

**Term**: 0 year and 0 months **Service Charge**: £0 per annum