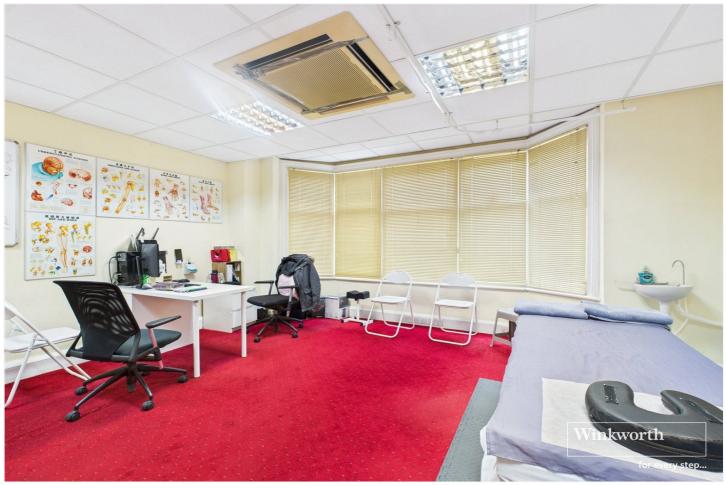

## **DESCRIPTION:**

A centrally located five-storey freehold commercial property with full planning permission (Ref: PL/22/1423) to convert the first, second, and third floors into three one-bedroom residential flats. The ground floor and basement are currently used as a beauty salon, with medical treatment rooms on the first floor, a tattoo parlour on the second floor, and offices on the top floor. The property is fully let, generating £40,600 p.a., with scope to increase to £70,000 p.a. Tenancies on the upper floors are on flexible terms allowing the potential for vacant possession. A £30,000 Section 106 affordable housing contribution is payable to Reading Borough Council as part of the approved scheme.