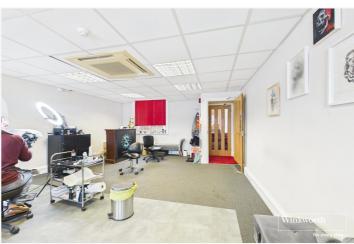

## **DESCRIPTION:**

A centrally located five-storey freehold commercial property with full planning permission (Ref: PL/22/1423) to convert the first, second, and third floors into three one-bedroom residential flats. The ground floor and basement are currently used as a beauty salon, with medical treatment rooms on the first floor, a tattoo parlour on the second floor, and offices on the top floor. The property is fully let, generating £40,600 p.a., with scope to increase to £70,000 p.a. Tenancies on the upper floors are on flexible terms allowing the potential for vacant possession. A £30,000 Section 106 affordable housing contribution is payable to Reading Borough Council as part of the approved scheme.