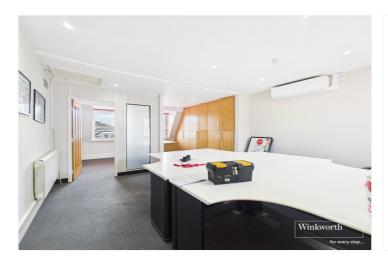

## **DESCRIPTION:**

A centrally located five-storey freehold commercial property with full planning permission (Ref: PL/22/1423) to convert the first, second, and third floors into three one-bedroom residential flats. The ground floor and basement are currently used as a beauty salon, with medical treatment rooms on the first floor, a tattoo parlour on the second floor, and offices on the top floor. The property is fully let, generating £40,600 p.a., with scope to increase to £70,000 p.a. Tenancies on the upper floors are on flexible terms allowing the potential for vacant possession. A £30,000 Section 106 affordable housing contribution is payable to Reading Borough Council as part of the approved scheme.