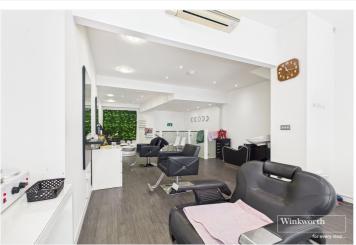

## **DESCRIPTION:**

A centrally located five-storey freehold commercial property with full planning permission (Ref: PL/22/1423) to convert the first, second, and third floors into three one-bedroom residential flats. The ground floor and basement are currently used as a beauty salon, with medical treatment rooms on the first floor, a tattoo parlour on the second floor, and offices on the top floor. The property is fully let, generating £40,600 p.a., with scope to increase to £70,000 p.a. Tenancies on the upper floors are on flexible terms allowing the potential for vacant possession. A £30,000 Section 106 affordable housing contribution is payable to Reading Borough Council as part of the approved scheme.