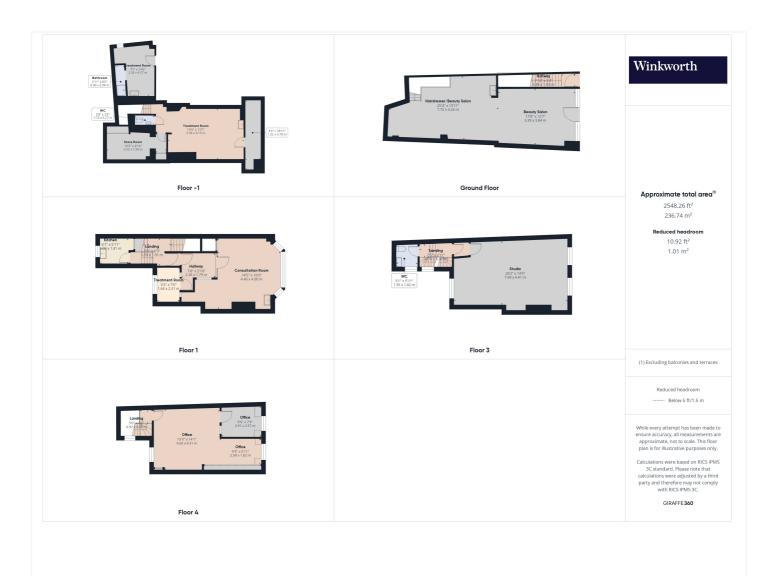

## **DESCRIPTION:**

A centrally located five-storey freehold commercial property with full planning permission (Ref: PL/22/1423) to convert the first, second, and third floors into three one-bedroom residential flats. The ground floor and basement are currently used as a beauty salon, with medical treatment rooms on the first floor, a tattoo parlour on the second floor, and offices on the top floor. The property is fully let, generating £40,600 p.a., with scope to increase to £70,000 p.a. Tenancies on the upper floors are on flexible terms allowing the potential for vacant possession. A £30,000 Section 106 affordable housing contribution is payable to Reading Borough Council as part of the approved scheme.

This floorplan is for illustration purposes only and is not to scale. The position and size of doors, windows, appliances and other features are approximate.

Tenure: Freehold

**Term**: 0 year and 0 months **Service Charge**: £0 per annum