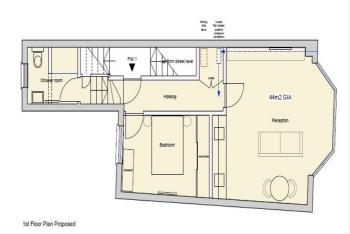

## **DESCRIPTION:**

A centrally located five-storey freehold commercial property with full planning permission (Ref: PL/22/1423) to convert the first, second, and third floors into three one-bedroom residential flats. The ground floor and basement are currently used as a beauty salon, with medical treatment rooms on the first floor, a tattoo parlour on the second floor, and offices on the top floor. The property is fully let, generating £40,600 p.a., with scope to increase to £70,000 p.a. Tenancies on the upper floors are on flexible terms allowing the potential for vacant possession. A £30,000 Section 106 affordable housing contribution is payable to Reading Borough Council as part of the approved scheme.

This floorplan is for illustration purposes only and is not to scale. The position and size of doors, windows, appliances and other features are approximate.

Tenure: Freehold

**Term**: 0 year and 0 months **Service Charge**: £0 per annum