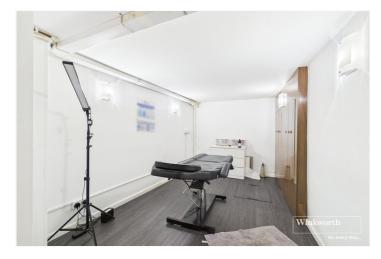

## **DESCRIPTION:**

A centrally located five-storey freehold commercial property with full planning permission (Ref: PL/22/1423) to convert the first, second, and third floors into three one-bedroom residential flats. The ground floor and basement are currently used as a beauty salon, with medical treatment rooms on the first floor, a tattoo parlour on the second floor, and offices on the top floor. The property is fully let, generating £40,600 p.a., with scope to increase to £70,000 p.a. Tenancies on the upper floors are on flexible terms allowing the potential for vacant possession. A £30,000 Section 106 affordable housing contribution is payable to Reading Borough Council as part of the approved scheme.