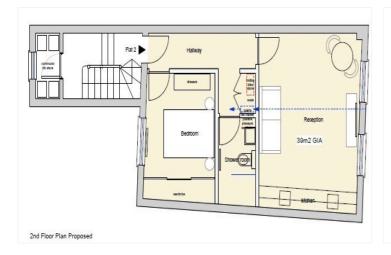

## **DESCRIPTION:**

A centrally located five-storey freehold commercial property with full planning permission (Ref: PL/22/1423) to convert the first, second, and third floors into three one-bedroom residential flats. The ground floor and basement are currently used as a beauty salon, with medical treatment rooms on the first floor, a tattoo parlour on the second floor, and offices on the top floor. The property is fully let, generating £40,600 p.a., with scope to increase to £70,000 p.a. Tenancies on the upper floors are on flexible terms allowing the potential for vacant possession. A £30,000 Section 106 affordable housing contribution is payable to Reading Borough Council as part of the approved scheme.

This floorplan is for illustration purposes only and is not to scale. The position and size of doors, windows, appliances and other features are approximate.

Tenure: Freehold

**Term**: 0 year and 0 months **Service Charge**: £0 per annum