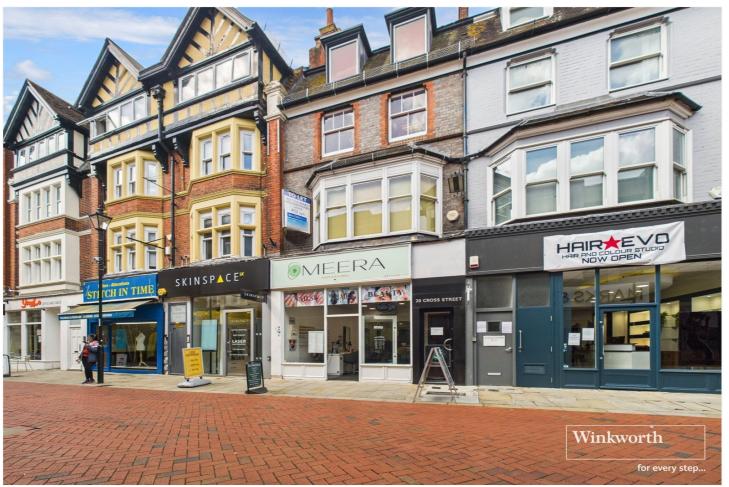

CROSS STREET, BERKSHIRE, RG1 1SN **£600,000 FREEHOLD** 

## PRIME INVESTMENT OPPORTUNITY IN CENTRAL READING

Reading | 0118 4022 300 | reading@winkworth.co.uk

for every step...

## **DESCRIPTION:**

A centrally located five-storey freehold commercial property with full planning permission (Ref: PL/22/1423) to convert the first, second, and third floors into three one-bedroom residential flats. The ground floor and basement are currently used as a beauty salon, with medical treatment rooms on the first floor, a tattoo parlour on the second floor, and offices on the top floor. The property is fully let, generating £40,600 p.a., with scope to increase to £70,000 p.a. Tenancies on the upper floors are on flexible terms allowing the potential for vacant possession. A £30,000 Section 106 affordable housing contribution is payable to Reading Borough Council as part of the approved scheme.

## AT A GLANCE

- Freehold mixed-use building over five floors
- Excellent town centre location close to The Oracle and Reading Station
- Planning Approved for 3 x One Bedroom Apartments on upper floors
- Planning App Number PL/22/1423
- £30,000 Section 106 contribution
- Current income: £40,600 p.a. I Potential: £70,000 p.a.
- Flexible tenancies in place on upper floors