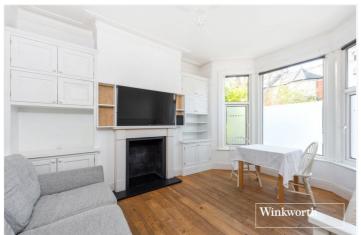

## **DESCRIPTION:**

A well-presented two bedroom ground floor flat situated within walking distance to Finchley Central Tube Station, bus links, shopping amenities and Dollis Valley Greenwalk. The property comprises two bedrooms, modern bathroom, good-size reception, separate fully fitted kitchen and sole use of private garden with an outbuilding to the rear. Offered on a chain free basis with a share of the freehold, this would be an ideal purchase for a First Time Buyer or Buy-To-Let Investor. An internal viewing is highly recommended!

## **AT A GLANCE**

- Set in α period building
- Easy access to local amenities/transport links & Dollis Valley Greenwalk
- Ground floor
- Modern kitchen & bathroom
- Two bedrooms
- Sole use of private garden
- Share of freehold
- Chain free