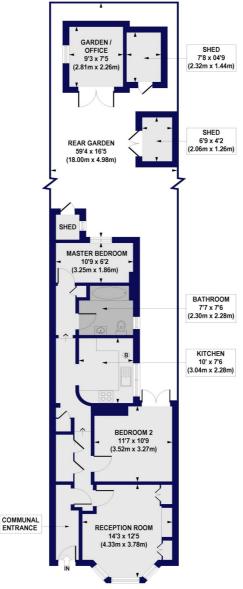

## Dollis Road, N3

Approx. Gross Internal Floor Area 694sq. ft / 64.5 sq. m (Including Garden Office & Excluding Sheds)
Approx. Gross Internal Floor Area 624 sq. ft / 58.00 sq. m (Excluding Garden Office & Sheds)

GROUND FLOOR

All measurements of walls, doors, windows, fittings and appliances, including their size and location, are shown as standard sizes and do not constitute any warranty or representation by the seller, their agent or CP Creative. Any intending purchaser must satisty himself by inspection or otherwise as to the correctness of the information contained in these plans. This plan is for illustrative purposes only and should be used as such by any prospective purchasers.