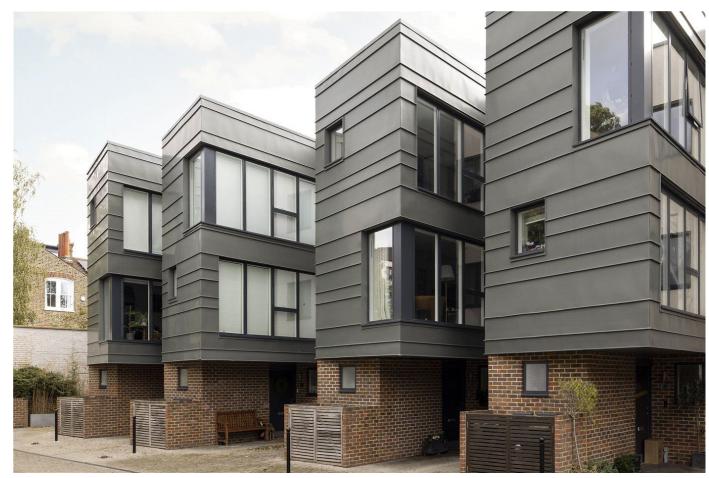

## PAKEFIELD MEWS, SW2

Located in sought-after Streatham Hill in the gateway to the Leigham Hall conservation neighbourhood and close to Clapham, Balham and Brixton. This attractive, bright and airy Town house is exceptionally well laid-out, offering in excess of 1,800 sq. ft.

We are delighted to offer to let this most attractive modern town house with off-street parking in a sought-after location by Streatham Hill. The entrance hall opens to the beautifully co-ordinated living space bosting underfloor heating. The open plan kitchen-reception room has parquet wooden floors throughout and a large double-glazed bi-folding door to the rear which seamlessly interconnects with the contemporary-style rear garden, which is perfect for in/out living and summer entertaining. This stunning, bespoke kitchen is complete with a range of high quality fitted appliances. Practical features on this level also include a guest WC and a under stairs storage cupboard. Upstairs on the first floor there are two double bedrooms (one principal room with an en-suite bath and dressing area.) Three further double bedrooms and a smart modern family bathroom comprise the second floor as well as an additional storge cupboard. Further benefiting from being extremely energy efficient aided by solar panels. The garden extends approximately 26ft. The house is located on a private mews just off Wavertree Road which is accessed via an automatic barrier and is very popular, especially with families because of the easy access to the excellent local schools. Commuting into central London from Streatham Hill station or Brixton Tube is easy and there is great local shopping and restaurant/bars/cafes just at the bottom of the road. Offered unfurnished this property is available to families, a couple, a single occupant or two professional sharers ONLY - Non-HMO.