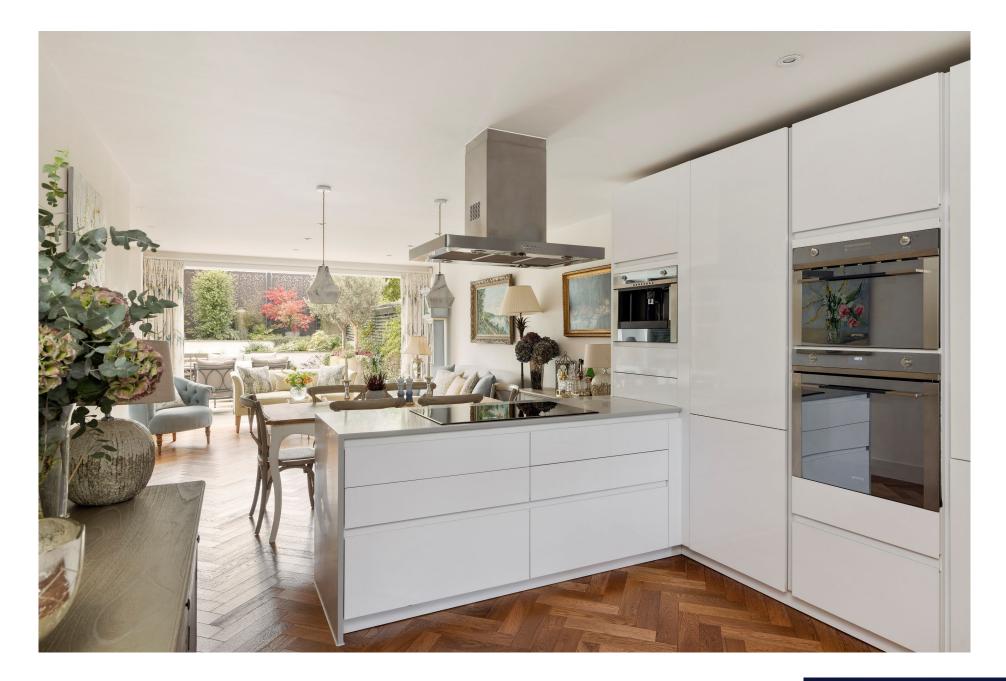

We are delighted to offer to let this most attractive modern town house with off-street parking in a sought-after location by Streatham Hill. The entrance hall opens to the beautifully co-ordinated living space bosting underfloor heating. The open plan kitchen-reception room has parquet wooden floors throughout and a large double-glazed bi-folding door to the rear which seamlessly interconnects with the contemporary-style rear garden, which is perfect for in/out living and summer entertaining. This stunning, bespoke kitchen is complete with a range of high quality fitted appliances. Practical features on this level also include a guest WC and a under stairs storage cupboard. Upstairs on the first floor there are two double bedrooms (one principal room with an en-suite bath and dressing area.) Three further double bedrooms and a smart modern family bathroom comprise the second floor as well as an additional storge cupboard. Further benefiting from being extremely energy efficient aided by solar panels. The garden extends approximately 26ft. The house is located on a private mews just off Wavertree Road which is accessed via an automatic barrier and is very popular, especially with families because of the easy access to the excellent local schools. Commuting into central London from Streatham Hill station or Brixton Tube is easy and there is great local shopping and restaurant/bars/cafes just at the bottom of the road. Offered unfurnished this property is available to families, a couple, a single occupant or two professional sharers ONLY - Non-HMO.

## **AT A GLANCE**

- Town House
- Large Open Reception, Kitchen and Dining Room
- Five Bedrooms
- En-Suite Room
- Smart Modern Family Bathroom
- Guest WC/Cloakroom
- In/out Living Space
- Contemporary Gardens
- Off Street Parking Space
- Unfurnished
- Available Now
- Lambeth Council Tax Band: F
- No HMO Licence