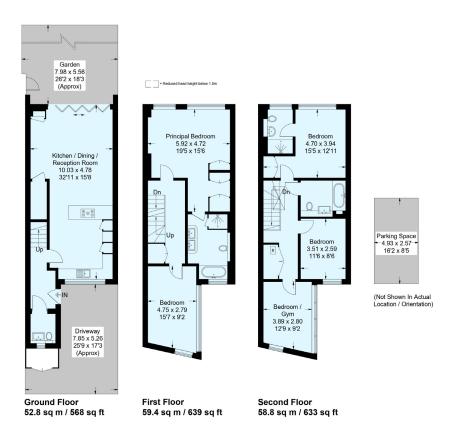

## Pakefield Mews, SW2

Approximate Floor Area = 171.0 sq m / 1840 sq ft Including Limited Use Area (3.2 sq m / 34 sq ft)

This plan is for layout guidance only. Not drawn to scale unless stated. Windows and door openings are approximate. Whilst every care is taken in the preparation of this plan, please check all dimensions, shapes and compass bearings before making any decisions reliant upon them. (ID911573)