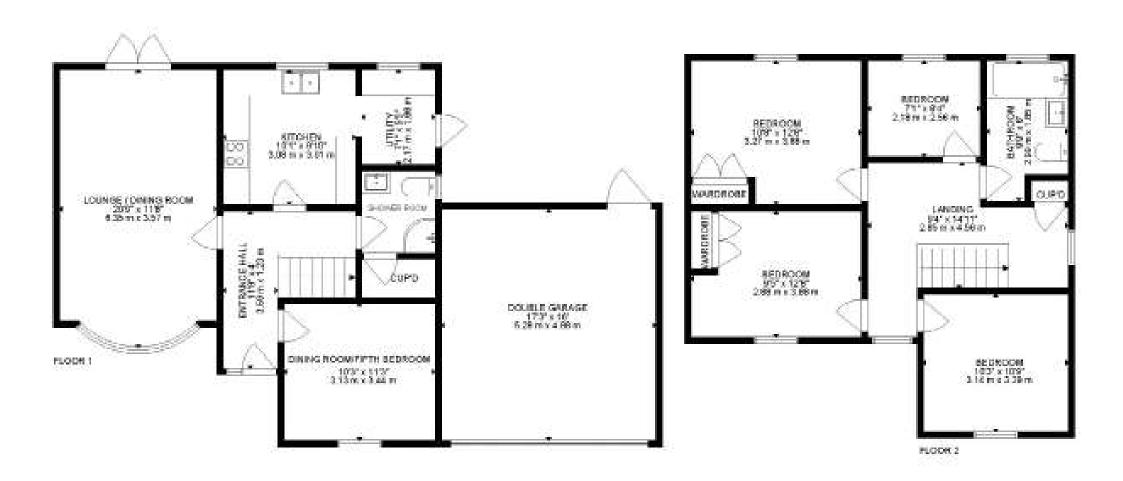

EPC C I Council Tax Band E

01202 434365 ferndown@winkworth.co.uk

GROSS INTERNAL AREA
GROUND PLOOR: \$74 SO FT, \$5 m<sup>2</sup>,
\$ECOND FLOOR: 887 SO FT, \$1 m<sup>2</sup> OARAGE: 272 SQ FT, 25 m<sup>2</sup>
TOTAL: 1513 SO FT, 99 m<sup>2</sup>
SIZE AND DIMENSIONS ARE APPROXIMATE, ACTUAL MAY WARY