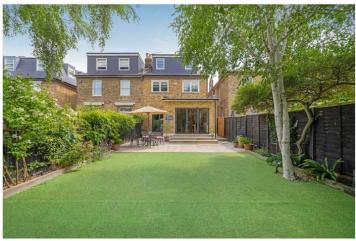

## **DESCRIPTION:**

A stunning, semi-detached family home, situated on one of the most sought-after roads in SE22. Standing proud on Elsie Road, a no-through and quiet road, is this stunning family home. The property boasts on the ground floor a spacious separate reception, complete with a working fire, high ceilings, sash windows and tasteful decoration. To the rear, the property comprises a spacious kitchen-diner and separate reception, the kitchen includes fully fitted appliances, breakfast bar and engineered wood flooring throughout. The first floor contains three spacious double bedrooms one benefitting from an en-suite bathroom as well as a family bathroom and a further single bedroom. The top floor boasts an impressive master suite including a large bedroom separate dressing room with fully fitted wardrobes (this could also serve as a separate double bedroom) and a spacious en-suite shower room to the large bedroom. The property further benefits from a spacious South West facing garden, fantastic for entertaining. Off-street parking is a great benefit to this home which also provides access via a side gate to the back garden. There is a large cellar which is used as an office, and the property further benefits potential to extend into the side and rear STPP. The location offers a large selection of highly sought-after primary and secondary schools, and is within a short walk to East Dulwich station for direct links to London Bridge. Denmark Hill is within a short 5-minute bus journey and Brixton underground station is within a 10-minute bus journey on the number 37. Lordship Lane and Dulwich Village offer and impressive array of popular shops, bars and restaurants, with large green open spaces found at Peckham Rye Park, Dulwich Park or Goose Green.

## AT A GLANCE

- Five Bedrooms
- Semi-Detached House
- Two Reception Rooms
- Open-Plan Kitchen-Diner
- Potential to Extend to the Side & Rear STPP
- South West Facing Garden
- Cellar
- Freehold

This floorplan is for illustration purposes only and is not to scale. The position and size of doors, windows, appliances and other features are approximate.