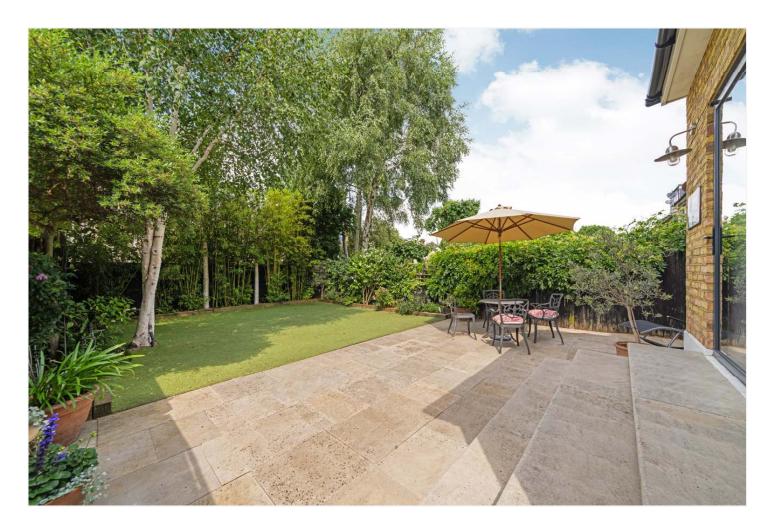

## **DESCRIPTION:**

A stunning, semi-detached family home, situated on one of the most sought-after roads in SE22. Standing proud on Elsie Road, a no-through and quiet road, is this stunning family home. The property boasts on the ground floor a spacious separate reception, complete with a working fire, high ceilings, sash windows and tasteful decoration. To the rear, the property comprises a spacious kitchen-diner and separate reception, the kitchen includes fully fitted appliances, breakfast bar and engineered wood flooring throughout. The first floor contains three spacious double bedrooms one benefitting from an en-suite bathroom as well as a family bathroom and a further single bedroom. The top floor boasts an impressive master suite including a large bedroom separate dressing room with fully fitted wardrobes (this could also serve as a separate double bedroom) and a spacious en-suite shower room to the large bedroom. The property further benefits from a spacious South West facing garden, fantastic for entertaining. Off-street parking is a great benefit to this home which also provides access via a side gate to the back garden. There is a large cellar which is used as an office, and the property further benefits potential to extend into the side and rear STPP. The location offers a large selection of highly sought-after primary and secondary schools, and is within a short walk to East Dulwich station for direct links to London Bridge. Denmark Hill is within a short 5-minute bus journey and Brixton underground station is within a 10-minute bus journey on the number 37. Lordship Lane and Dulwich Village offer and impressive array of popular shops, bars and restaurants, with large green open spaces found at Peckham Rye Park, Dulwich Park or Goose Green.

## AT A GLANCE

- Five Bedrooms
- Semi-Detached House
- Two Reception Rooms
- Open-Plan Kitchen-Diner
- Potential to Extend to the Side & Rear STPP
- South West Facing Garden
- Cellar
- Freehold

This floorplan is for illustration purposes only and is not to scale. The position and size of doors, windows, appliances and other features are approximate.