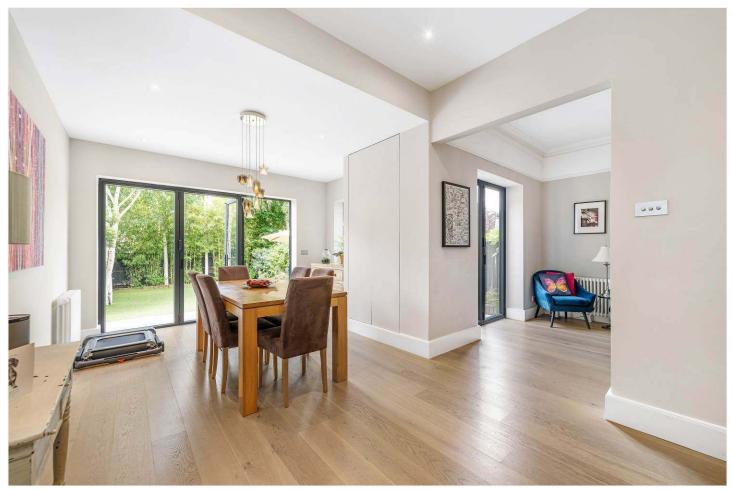

## **DESCRIPTION:**

A stunning, semi-detached family home, situated on one of the most sought-after roads in SE22. Standing proud on Elsie Road, a no-through and quiet road, is this stunning family home. The property boasts on the ground floor a spacious separate reception, complete with a working fire, high ceilings, sash windows and tasteful decoration. To the rear, the property comprises a spacious kitchen-diner and separate reception, the kitchen includes fully fitted appliances, breakfast bar and engineered wood flooring throughout. The first floor contains three spacious double bedrooms one benefitting from an en-suite bathroom as well as a family bathroom and a further single bedroom. The top floor boasts an impressive master suite including a large bedroom separate dressing room with fully fitted wardrobes (this could also serve as a separate double bedroom) and a spacious en-suite shower room to the large bedroom. The property further benefits from a spacious South West facing garden, fantastic for entertaining. Off-street parking is a great benefit to this home which also provides access via a side gate to the back garden. There is a large cellar which is used as an office, and the property further benefits potential to extend into the side and rear STPP. The location offers a large selection of highly sought-after primary and secondary schools, and is within a short walk to East Dulwich station for direct links to London Bridge. Denmark Hill is within a short 5-minute bus journey and Brixton underground station is within a 10-minute bus journey on the number 37. Lordship Lane and Dulwich Village offer and impressive array of popular shops, bars and restaurants, with large green open spaces found at Peckham Rye Park, Dulwich Park or Goose Green.