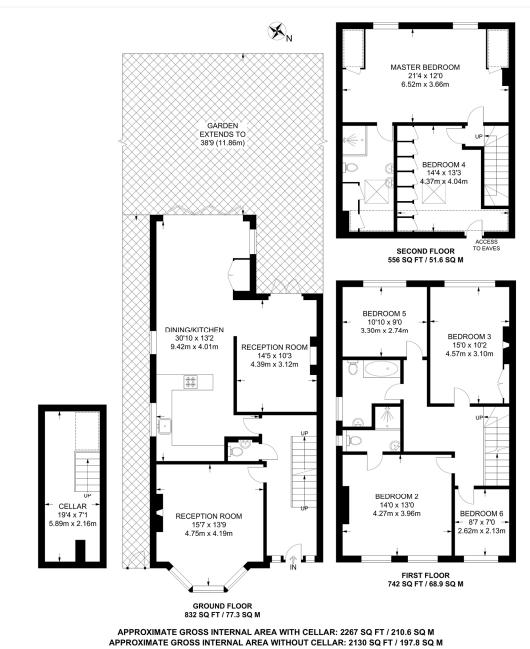

## **DESCRIPTION:**

A stunning, semi-detached family home, situated on one of the most sought-after roads in SE22. Standing proud on Elsie Road, a no-through and quiet road, is this stunning family home. The property boasts on the ground floor a spacious separate reception, complete with a working fire, high ceilings, sash windows and tasteful decoration. To the rear, the property comprises a spacious kitchen-diner and separate reception, the kitchen includes fully fitted appliances, breakfast bar and engineered wood flooring throughout. The first floor contains three spacious double bedrooms one benefitting from an en-suite bathroom as well as a family bathroom and a further single bedroom. The top floor boasts an impressive master suite including a large bedroom separate dressing room with fully fitted wardrobes (this could also serve as a separate double bedroom) and a spacious en-suite shower room to the large bedroom. The property further benefits from a spacious South West facing garden, fantastic for entertaining. Off-street parking is a great benefit to this home which also provides access via a side gate to the back garden. There is a large cellar which is used as an office, and the property further benefits potential to extend into the side and rear STPP. The location offers a large selection of highly sought-after primary and secondary schools, and is within a short walk to East Dulwich station for direct links to London Bridge. Denmark Hill is within a short 5-minute bus journey and Brixton underground station is within a 10-minute bus journey on the number 37. Lordship Lane and Dulwich Village offer and impressive array of popular shops, bars and restaurants, with large green open spaces found at Peckham Rye Park, Dulwich Park or Goose Green.

## AT A GLANCE

- Five Bedrooms
- Semi-Detached House
- Two Reception Rooms
- Open-Plan Kitchen-Diner
- Potential to Extend to the Side & Rear STPP
- South West Facing Garden
- Cellar
- Freehold

This floorplan is for illustration purposes only and is not to scale. The position and size of doors, windows, appliances and other features are approximate.