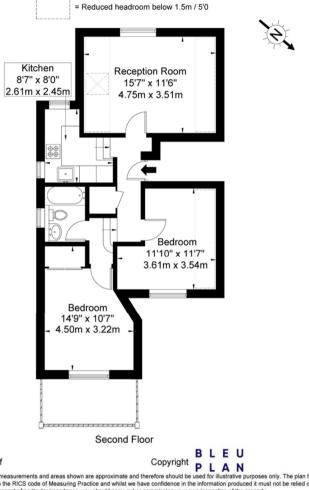

## **Merton Hall Road SW19 3PX**

Approx Gross Internal Area = 56.1 sq m / 603 sq ft

The Floor plan is not to scale and measurements and areas shown are approximate and therefore should be used for illustrative purposes only. The plan has been prepared in accordance with the RICS code of Measuring Practice and whilst we have confidence in the information produced it must not be relied on.

If there is any aspect of particular importance, you should carry out or commission your own inspection of the property.

Copyright @ BLEUPLAN

Wimbledon | 02037614040 | wimbledon@winkworth.co.uk