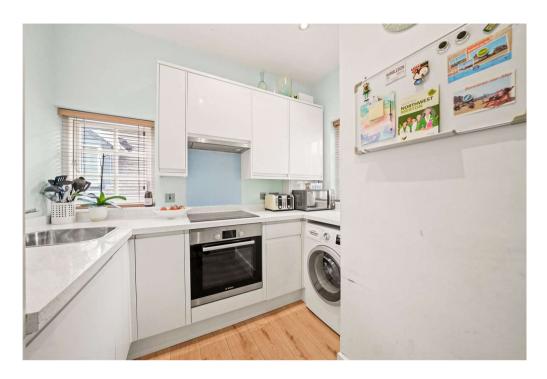

The property boasts two generous double bedrooms, a separate living and dining area, a modern kitchen with integrated appliances including an induction hob and a fitted dishwasher, a spacious bathroom which benefits from underfloor heating and floor level sensor lighting which activates on entry to the bathroom. The property comes with the sole ownership of the loft, to which there is direct exclusive access and ample storage space. It also benefits from a recently extended long lease.