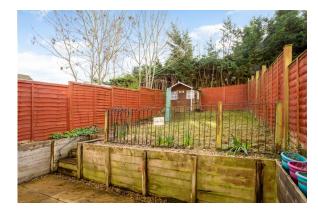

cloakroom.

On the first floor there are three double bedrooms, and a bathroom.

There is a south/ south east facing garden and garage in a block.

No onward chain.

Winkworth

### **AT A GLANCE**

862 Square feet/ 80 square metres

Three double bedrooms

Bathroom

Sitting room/ dining room

Kitchen

Cloakroom

Garage

Gardens

No onward chain

#### **UTILITIES**

Mains water, drainage, gas and electricity. West Berkshire Council Band C EPC D

#### **SITUATION**

The property is situated on the Racecourse Development to the south East of Newbury town centre, it is close to Greenham common for some lovely walks and all of Newbury's shopping facilities are within easy reach.

#### **DIRECTIONS**

For Sat Nav RG 14 7TR. What three words; Dark Comical Dart





**Ground Floor** 

First Floor





## **Newbury Office**

43 Northbrook Street, Newbury, Berkshire RG14 1DT 01635 552552 | newbury@winkworth.co.uk

winkworth.co.uk/newbury