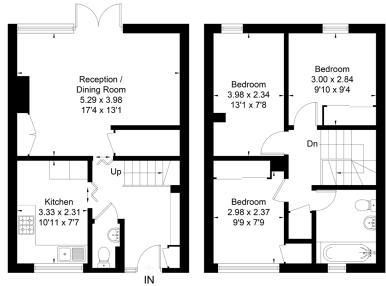

### **AT A GLANCE**

862 Square feet/ 80 square metres

Three double bedrooms

Bathroom

Sitting room/ dining room

Kitchen

Cloakroom

Garage

#### **DIRECTIONS**

For Sat Nav RG 14 7TR. What three words; Dark Comical Dart

**Ground Floor** 

First Floor