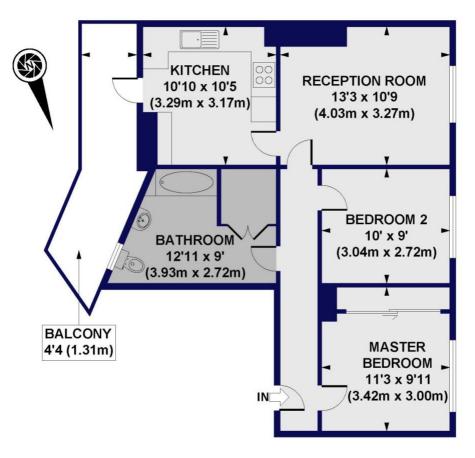

## Long Lane, N3

Approx. Gross Internal Floor Area 636 sq. ft / 59.07 sq. m

SECOND FLOOR

All measurements of walls, doors, windows, fittings and appliances, including their size and location, are shown as standard sizes and do not constitute any warranty or representation by the seller, their agent or CP Creative. Any intending purchaser must satisfy himself by inspection or otherwise as to the correctness of the information contained in these plans. This plan is for illustrative purposes only and should be used as such by any prospective purchasers.