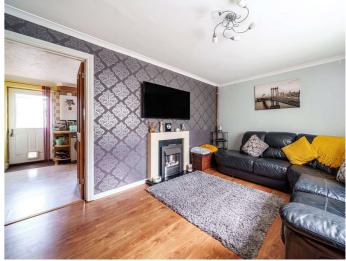

This beautiful family home comprises of a spacious entrance hallway, kitchen/dining area, separate living room and rear door opening to garden. To the first floor are three bedrooms DIRECTIONS From the centre of Crediton proceed towards the family bathroom. Outside to the rear is an enclosed private parking.

## **Butt Parks, Crediton, EX17**

Approximate Area = 706 sq ft / 65.6 sq m Outbuilding = 45 sq ft / 4.1 sq m Total = 751 sq ft / 69.7 sq m

For identification only - Not to scale

Kitchen / Dining Room 14'5 (4.39) x 9'3 (2.82)

Sitting Room 13'7 (4.14) x 10'4 (3.15)

Certified Property Measurer

Floor plan produced in accordance with RICS Property Measurement Standards incorporating International Property Measurement Standards (IPMS2 Residential). © nichecom 2023. Produced for Winkworth. REF: 1038843