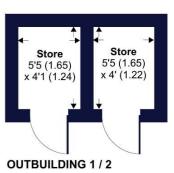

## **Butt Parks, Crediton, EX17**

Approximate Area = 706 sq ft / 65.6 sq m Outbuilding = 45 sq ft / 4.1 sq m Total = 751 sq ft / 69.7 sq m

For identification only - Not to scale

Kitchen / Dining Room 14'5 (4.39) x 9'3 (2.82)