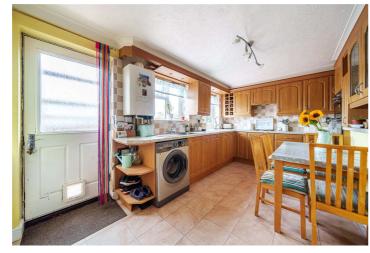

This beautiful family home comprises of a spacious entrance hallway, kitchen/dining area, separate living room and rear door opening to garden. To the first floor are three bedrooms DIRECTIONS From the centre of Crediton proceed towards the family bathroom. Outside to the rear is an enclosed private parking.

## **Butt Parks, Crediton, EX17**

Approximate Area = 706 sq ft / 65.6 sq m Outbuilding = 45 sq ft / 4.1 sq m Total = 751 sq ft / 69.7 sq m

For identification only - Not to scale

Kitchen / Dining Room 14'5 (4.39) x 9'3 (2.82)