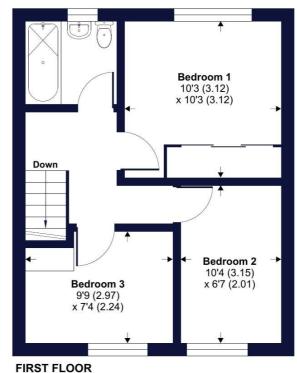

## **Butt Parks, Crediton, EX17**

Approximate Area = 706 sq ft / 65.6 sq m Outbuilding = 45 sq ft / 4.1 sq m Total = 751 sq ft / 69.7 sq m

For identification only - Not to scale

Kitchen / Dining Room 14'5 (4.39) x 9'3 (2.82)

Sitting Room 13'7 (4.14) x 10'4 (3.15)

Certified Property Measurer

Floor plan produced in accordance with RICS Property Measurement Standards incorporating International Property Measurement Standards (IPMS2 Residential). © nichecom 2023. Produced for Winkworth. REF: 1038843