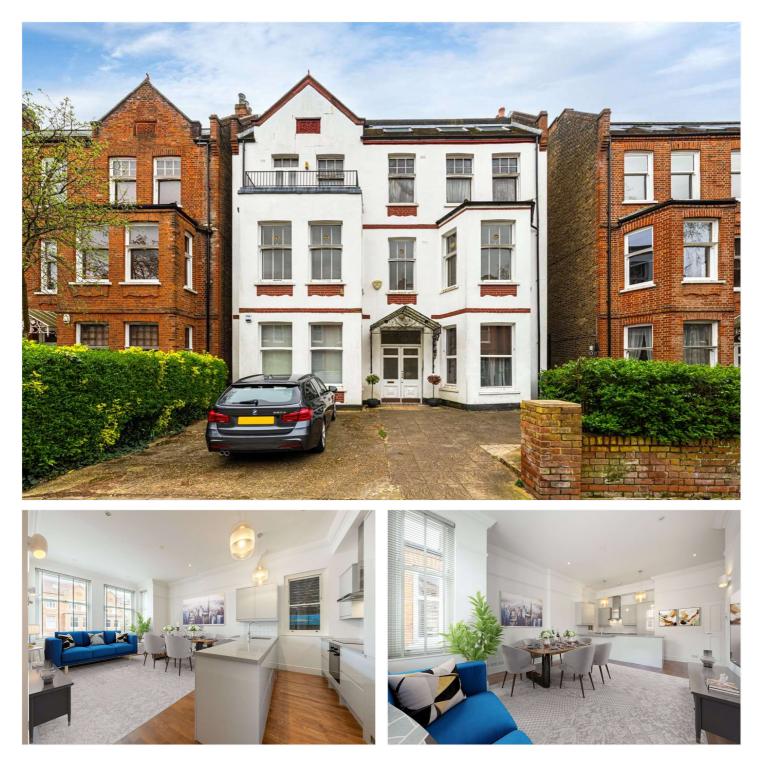

## GREENCROFT GARDENS, NW6 £3,150 PER MONTH UNFURNISHED

A well-presented first floor two bedroom, two bathroom with modern open plan kitchen living room located in the heart of South Hampstead, only moments from the Shops, restaurants, and transport facilities of West Hampstead and Finchley Road alike.

Two Bedrooms I Open Plan Kitchen /Reception Room I Two Bathrooms