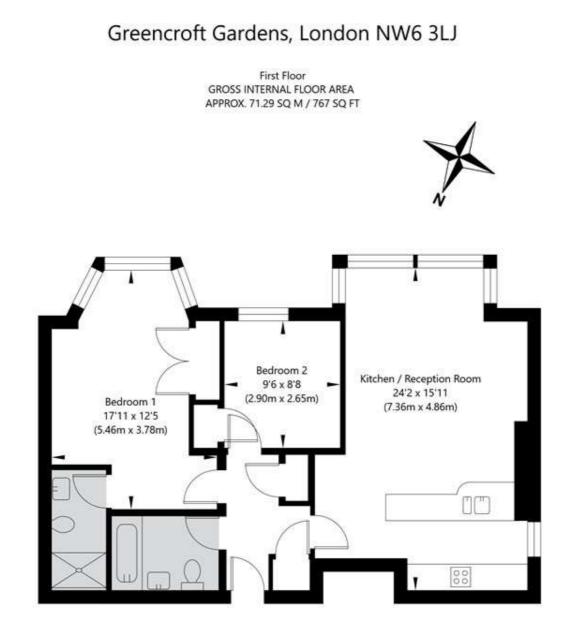

## Winkworth

for every step...

APPROXIMATE GROSS INTERNAL FLOOR AREA 71.29 SQ M / 767 SQ FT THIS FLOOR PLAN IS FOR ILLUSTRATIVE PURPOSES ONLY AND SHOULD BE USED FOR THIS PURPOSE BY PROSPECTIVE APPLICANTS AS ITS NOT TO SCALE.